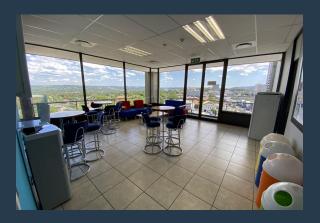

## SPIRE

www.spire.co.za

1800 sqm Commercial space on the second floor available immediately to rent. 192 Bram Fischer's strategic location in this sough-after environment has been designed to create a sense of space. The floor plates are approximately 1,800m2. The building can be multi-tenanted. The internal space is further enhanced by the exceptional views of the Sandton skyline. The building provides B-Grade Offices and 9 Floors. The building's positioning allows for significant signage and branding opportunities for tenants and has a floorplate design which allows for flexibility in accommodating small to large occupancies. There is access to a communal canteen and meeting room areas. This prime location is close to various modes of public transport and...