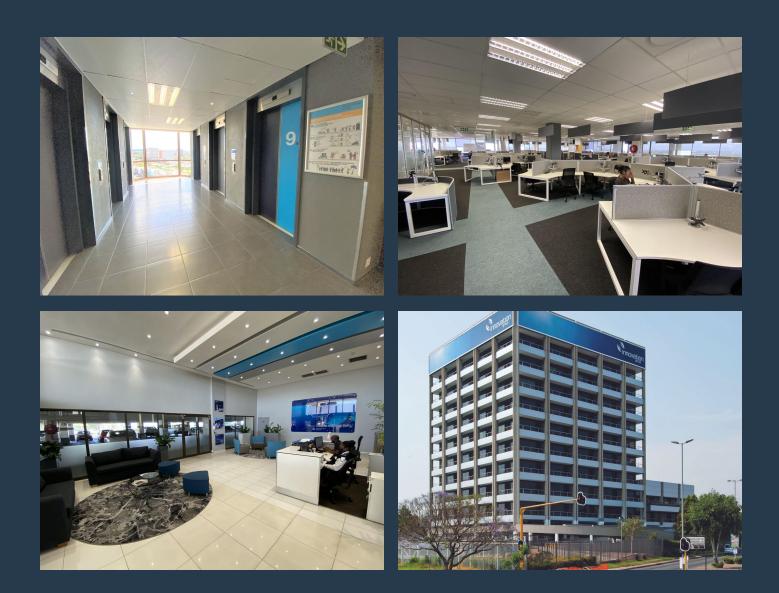

## SPIRE

www.spire.co.za

1800 sqm Commercial space on the second floor available immediately to rent. 192 Bram Fischer's strategic location in this sough-after environment has been designed to create a sense of space. The floor plates are approximately 1,800m2. The building can be multi-tenanted. The internal space is further enhanced by the exceptional views of the Sandton skyline. The building provides B-Grade Offices and 9 Floors. The building's positioning allows for significant signage and branding opportunities for tenants and has a floorplate design which allows for flexibility in accommodating small to large occupancies. There is access to a communal canteen and meeting room areas. This prime location is close to various modes of public transport and...

#### **COMMERCIAL PROPERTY TO LET IN RANDBURG CENTRAL / 192 ON BRAM**