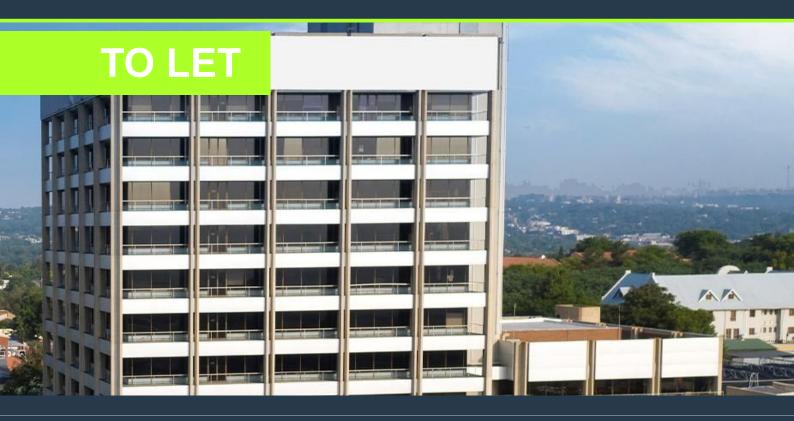

## SPIRE

www.spire.co.za

1800 sqm Commercial space on the second floor available immediately to rent. 192 Bram Fischer's strategic location in this sough-after environment has been designed to create a sense of space. The floor plates are approximately 1,800m2. The building can be multi-tenanted. The internal space is further enhanced by the exceptional views of the Sandton skyline. The building provides B-Grade Offices and 9 Floors. The building's positioning allows for significant signage and branding opportunities for tenants and has a floorplate design which allows for flexibility in accommodating small to large occupancies. There is access to a communal canteen and meeting room areas. This prime location is close to various modes of public transport and...

#### **COMMERCIAL PROPERTY TO LET IN RANDBURG CENTRAL / 192 ON BRAM**