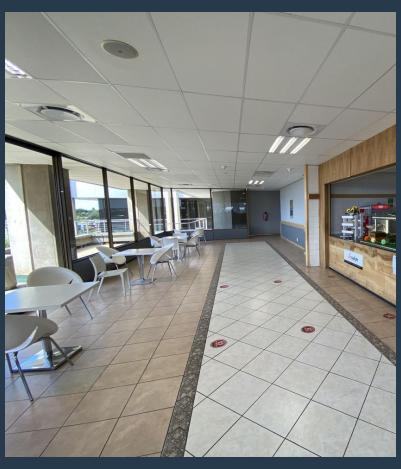

## SPIRE

www.spire.co.za

1800 sqm Commercial space on the second floor available immediately to rent. 192 Bram Fischer's strategic location in this sough-after environment has been designed to create a sense of space. The floor plates are approximately 1,800m2. The building can be multi-tenanted. The internal space is further enhanced by the exceptional views of the Sandton skyline. The building provides B-Grade Offices and 9 Floors. The building's positioning allows for significant signage and branding opportunities for tenants and has a floorplate design which allows for flexibility in accommodating small to large occupancies. There is access to a communal canteen and meeting room areas. This prime location is close to various modes of public transport and...