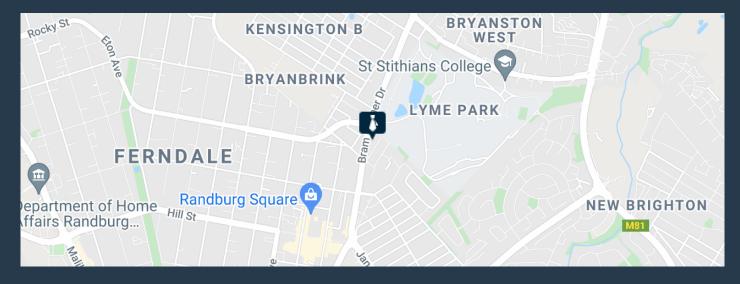

in this sough-after environment has been designed to create a sense of space. The floor plates are approximately 1,800m2. The building can be multi-tenanted. The internal space is further enhanced by the exceptional views of the Sandton skyline. The building provides B-Grade Offices and 9 Floors. The building's positioning allows for significant signage and branding opportunities for tenants and has a floorplate design which allows for flexibility in accommodating small to large occupancies. There is access to a communal canteen and meeting room areas. This prime location is close to various modes of public transport and the 15 500m2 of...





R1,705,000 per month excl. VAT R110 per m<sup>2</sup>



www.spire.co.za

### **COMMERCIAL PROPERTY TO LET IN RANDBURG CENTRAL / 192 ON BRAM**





#### **PROPERTY DETAILS**

▲ Security▲ Air Conditioning

Yes Yes ▲ Floor Size

▲ Zoning

15500m<sup>2</sup> Commercial

WEB REF: CL2301

# R1,705,000 per month excl. VAT R110 per m<sup>2</sup>



www.spire.co.za









### **CONTACT US**



Nadeema Chothia Agent

(011) 2685871

083 305 5354

nadeemac@spire.co.za



Kate Shimwell
Agent

(011) 2685871

082 493 0273

xates@spire.co.za