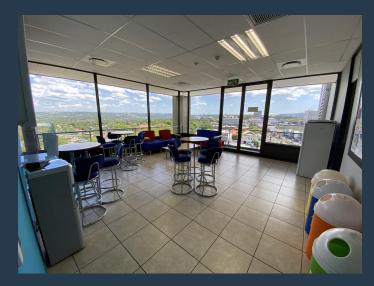

## R1,705,000 per month excl. VAT R110 per m<sup>2</sup>

www.spire.co.za

15500 sqm Commercial space available immediately to rent. 192 Bram Fischer's strategic location in this sough-after environment has been designed to create a sense of space. The floor plates are approximately 1,800m2. The building can be multi-tenanted. The internal space is further enhanced by the exceptional views of the Sandton skyline. The building provides B-Grade Offices and 9 Floors. The building's positioning allows for significant signage and branding opportunities for tenants and has a floorplate design which allows for flexibility in accommodating small to large occupancies. There is access to a communal canteen and meeting room areas. This prime location is close to various modes of public transport and the 15 500m2 of...