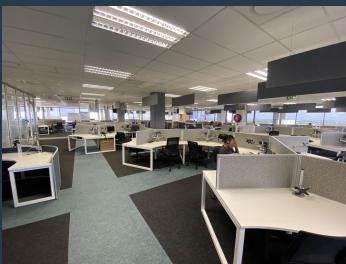

## R1,705,000 per month excl. VAT R110 per m<sup>2</sup>

www.spire.co.za

15500 sqm Commercial space available immediately to rent. 192 Bram Fischer's strategic location in this sough-after environment has been designed to create a sense of space. The floor plates are approximately 1,800m2. The building can be multi-tenanted. The internal space is further enhanced by the exceptional views of the Sandton skyline. The building provides B-Grade Offices and 9 Floors. The building's positioning allows for significant signage and branding opportunities for tenants and has a floorplate design which allows for flexibility in accommodating small to large occupancies. There is access to a communal canteen and meeting room areas. This prime location is close to various modes of public transport and the 15 500m2 of...