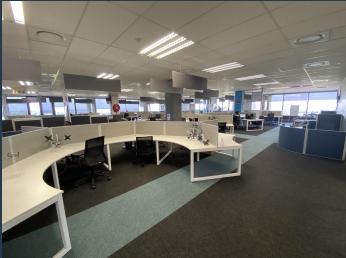

## R1,705,000 per month excl. VAT R110 per m<sup>2</sup>

www.spire.co.za

15500 sqm Commercial space available immediately to rent. 192 Bram Fischer's strategic location in this sough-after environment has been designed to create a sense of space. The floor plates are approximately 1,800m2. The building can be multi-tenanted. The internal space is further enhanced by the exceptional views of the Sandton skyline. The building provides B-Grade Offices and 9 Floors. The building's positioning allows for significant signage and branding opportunities for tenants and has a floorplate design which allows for flexibility in accommodating small to large occupancies. There is access to a communal canteen and meeting room areas. This prime location is close to various modes of public transport and the 15 500m2 of...