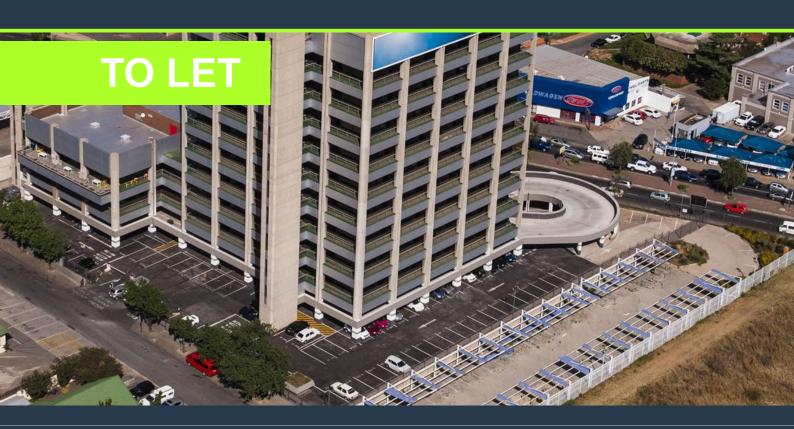

## R1,705,000 per month excl. VAT R110 per m<sup>2</sup>

www.spire.co.za

15500 sqm Commercial space available immediately to rent. 192 Bram Fischer's strategic location in this sough-after environment has been designed to create a sense of space. The floor plates are approximately 1,800m2. The building can be multi-tenanted. The internal space is further enhanced by the exceptional views of the Sandton skyline. The building provides B-Grade Offices and 9 Floors. The building's positioning allows for significant signage and branding opportunities for tenants and has a floorplate design which allows for flexibility in accommodating small to large occupancies. There is access to a communal canteen and meeting room areas. This prime location is close to various modes of public transport and the 15 500m2 of...

### **COMMERCIAL PROPERTY TO LET IN RANDBURG CENTRAL / 192 ON BRAM**

#### **PROPERTY DETAILS**

▲ Security▲ Air Conditioning

Yes Yes ▲ Floor Size

▲ Zoning

15500m<sup>2</sup> Commercial

WEB REF: CL2301