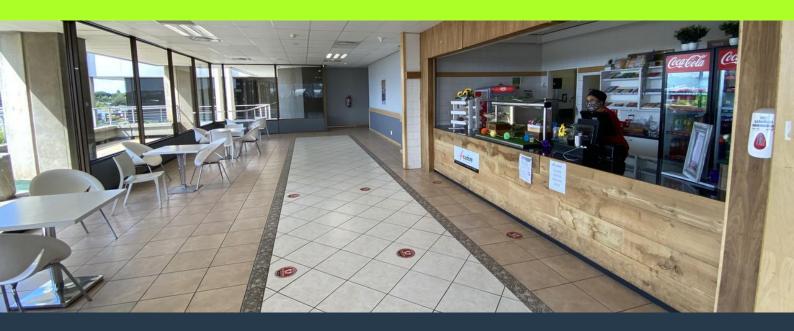

## R1,705,000 per month excl. VAT R110 per m<sup>2</sup>

www.spire.co.za

15500 sqm Commercial space available immediately to rent. 192 Bram Fischer's strategic location in this sough-after environment has been designed to create a sense of space. The floor plates are approximately 1,800m2. The building can be multi-tenanted. The internal space is further enhanced by the exceptional views of the Sandton skyline. The building provides B-Grade Offices and 9 Floors. The building's positioning allows for significant signage and branding opportunities for tenants and has a floorplate design which allows for flexibility in accommodating small to large occupancies. There is access to a communal canteen and meeting room areas. This prime location is close to various modes of public transport and the 15 500m2 of...