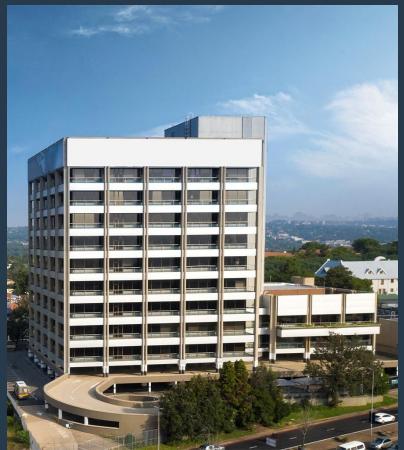

## R1,705,000 per month excl. VAT R110 per m<sup>2</sup>

www.spire.co.za

15500 sqm Commercial space available immediately to rent. 192 Bram Fischer's strategic location in this sough-after environment has been designed to create a sense of space. The floor plates are approximately 1,800m2. The building can be multi-tenanted. The internal space is further enhanced by the exceptional views of the Sandton skyline. The building provides B-Grade Offices and 9 Floors. The building's positioning allows for significant signage and branding opportunities for tenants and has a floorplate design which allows for flexibility in accommodating small to large occupancies. There is access to a communal canteen and meeting room areas. This prime location is close to various modes of public transport and the 15 500m2 of...

### **COMMERCIAL PROPERTY TO LET IN RANDBURG CENTRAL / 192 ON BRAM**