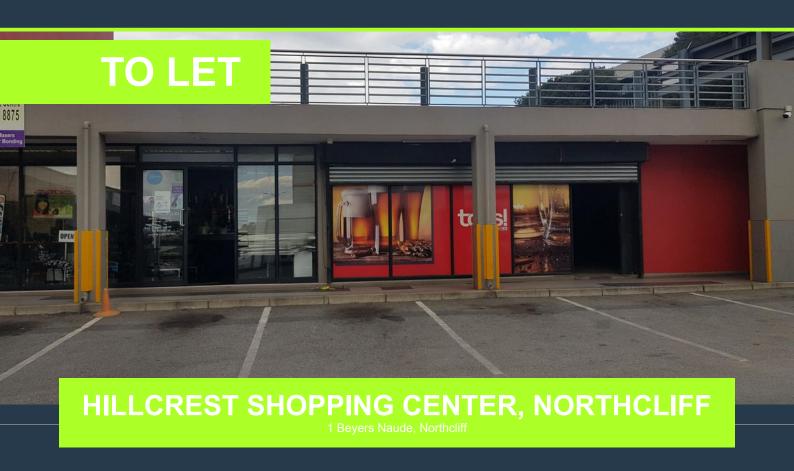

## R45,640 per month excl. VAT R140 per m<sup>2</sup>

www.spire.co.za

326Sqm Retail space to let in Northcliff, Blackheath, Beyers Naude. The amazing shopping centre is located in Northcliff close to most shopping centres, such as the Heathway shopping center across the road. Hillcrest is commonly know for the Popeyes Franchise. This shop is situated on the ground floor, and was previously know as TOPS. It has easy access to parking in the Hillcrest shopping center. With 24-hour security, a backup generator and water in place to ensure smooth operation throughout. This shop is just part of the many store here. There is easy access for transportation such as bus stops, taxi stops near by. Across the road is the Heathway shopping Center, coming face to face with the Hillcrest shopping center. This is...

### 326M2 RETAIL SPACE TO LET IN NORTHCLIFF, BLACKHEATH, HILLCREST