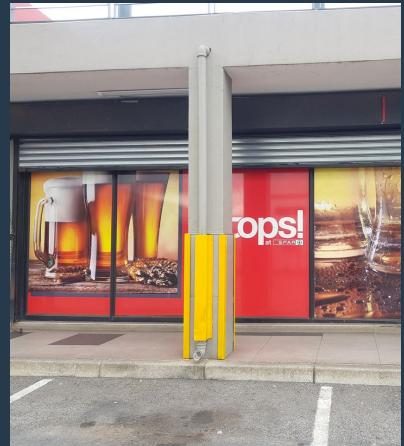

## R45,640 per month excl. VAT R140 per m<sup>2</sup>

www.spire.co.za

326Sqm Retail space to let in Northcliff, Blackheath, Beyers Naude. The amazing shopping centre is located in Northcliff close to most shopping centres, such as the Heathway shopping center across the road. Hillcrest is commonly know for the Popeyes Franchise. This shop is situated on the ground floor, and was previously know as TOPS. It has easy access to parking in the Hillcrest shopping center. With 24-hour security, a backup generator and water in place to ensure smooth operation throughout. This shop is just part of the many store here. There is easy access for transportation such as bus stops, taxi stops near by. Across the road is the Heathway shopping Center, coming face to face with the Hillcrest shopping center. This is...