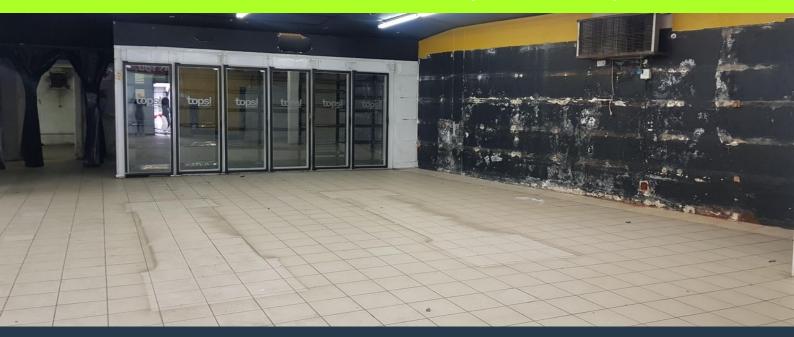

## R45,640 per month excl. VAT R140 per m<sup>2</sup>

www.spire.co.za

326Sqm Retail space to let in Northcliff, Blackheath, Beyers Naude. The amazing shopping centre is located in Northcliff close to most shopping centres, such as the Heathway shopping center across the road. Hillcrest is commonly know for the Popeyes Franchise. This shop is situated on the ground floor, and was previously know as TOPS. It has easy access to parking in the Hillcrest shopping center. With 24-hour security, a backup generator and water in place to ensure smooth operation throughout. This shop is just part of the many store here. There is easy access for transportation such as bus stops, taxi stops near by. Across the road is the Heathway shopping Center, coming face to face with the Hillcrest shopping center. This is...