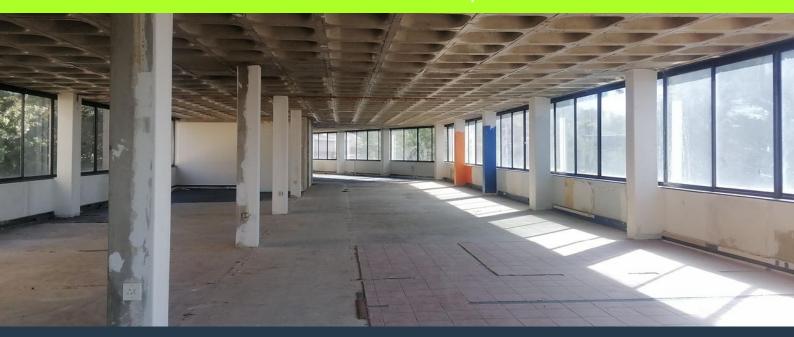

# R84,550 per month excl. VAT

R95 per m<sup>2</sup>

www.spire.co.za

This 890m2 office space is situated in the newly refurbished building, Northcliff Atrium building has a full back up generator as well as fibre connection. There is 24hr security and ample parking including basement level parking. Northcliff Atrium is located in the heart of the commercial hub of the Northcliff area. It's also located on one of Johannesburg's busiest main roads, Beyers Naudé Drive. This is the main transport route from the West to North of Johannesburg. Northcliff Atrium offers great visibility as its just off Beyers Naudé Drive and is located in the same commercial strip as the very successful food provider Impala Foods and other convenient amenities.

#### PROPERTY DETAILS

▲ Security

Yes

▲ Floor Size

890m²

▲ Zoning

Commercial