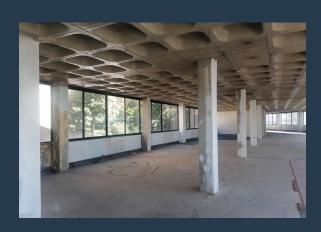

# R84,550 per month excl. VAT

R95 per m<sup>2</sup>

www.spire.co.za

This 890m2 office space is situated in the newly refurbished building, Northcliff Atrium building has a full back up generator as well as fibre connection. There is 24hr security and ample parking including basement level parking. Northcliff Atrium is located in the heart of the commercial hub of the Northcliff area. It's also located on one of Johannesburg's busiest main roads, Beyers Naudé Drive. This is the main transport route from the West to North of Johannesburg. Northcliff Atrium offers great visibility as its just off Beyers Naudé Drive and is located in the same commercial strip as the very successful food provider Impala Foods and other convenient amenities.

#### PROPERTY DETAILS

▲ Security

Yes

▲ Floor Size

890m²

▲ Zoning

Commercial