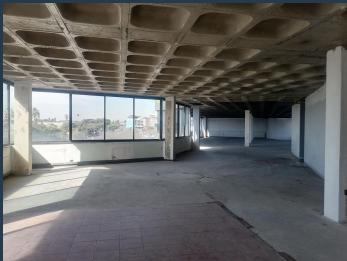

# R84,550 per month excl. VAT

R95 per m<sup>2</sup>

www.spire.co.za

This 890m2 office space is situated in the newly refurbished building, Northcliff Atrium building has a full back up generator as well as fibre connection. There is 24hr security and ample parking including basement level parking. Northcliff Atrium is located in the heart of the commercial hub of the Northcliff area. It's also located on one of Johannesburg's busiest main roads, Beyers Naudé Drive. This is the main transport route from the West to North of Johannesburg. Northcliff Atrium offers great visibility as its just off Beyers Naudé Drive and is located in the same commercial strip as the very successful food provider Impala Foods and other convenient amenities.

#### PROPERTY DETAILS

▲ Security

Yes

▲ Floor Size

890m²

▲ Zoning

Commercial