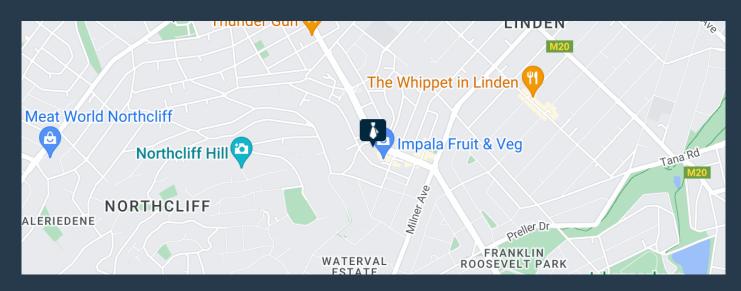

# R84,550 per month excl. VAT

R95 per m<sup>2</sup>

www.spire.co.za

This 890m2 office space is situated in the newly refurbished building, Northcliff Atrium building has a full back up generator as well as fibre connection. There is 24hr security and ample parking including basement level parking. Northcliff Atrium is located in the heart of the commercial hub of the Northcliff area. It's also located on one of Johannesburg's busiest main roads, Beyers Naudé Drive. This is the main transport route from the West to North of Johannesburg. Northcliff Atrium offers great visibility as its just off Beyers Naudé Drive and is located in the same commercial strip as the very successful food provider Impala Foods and other convenient amenities.