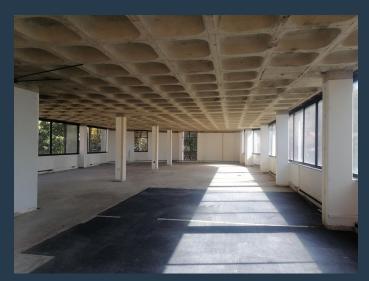

# R84,550 per month excl. VAT

R95 per m<sup>2</sup>

www.spire.co.za

This 890m2 office space is situated in the newly refurbished building, Northcliff Atrium building has a full back up generator as well as fibre connection. There is 24hr security and ample parking including basement level parking. Northcliff Atrium is located in the heart of the commercial hub of the Northcliff area. It's also located on one of Johannesburg's busiest main roads, Beyers Naudé Drive. This is the main transport route from the West to North of Johannesburg. Northcliff Atrium offers great visibility as its just off Beyers Naudé Drive and is located in the same commercial strip as the very successful food provider Impala Foods and other convenient amenities.

#### PROPERTY DETAILS

▲ Security

Yes

▲ Floor Size

890m²

▲ Zoning

Commercial