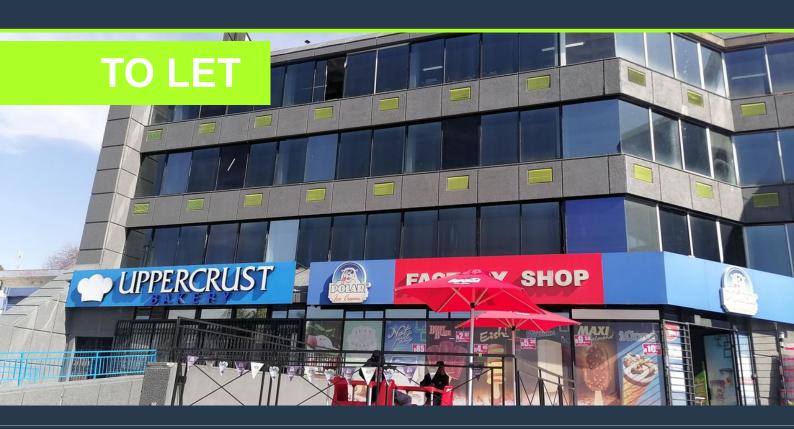

# R84,550 per month excl. VAT

R95 per m<sup>2</sup>

www.spire.co.za

This 890m2 office space is situated in the newly refurbished building, Northcliff Atrium building has a full back up generator as well as fibre connection. There is 24hr security and ample parking including basement level parking. Northcliff Atrium is located in the heart of the commercial hub of the Northcliff area. It's also located on one of Johannesburg's busiest main roads, Beyers Naudé Drive. This is the main transport route from the West to North of Johannesburg. Northcliff Atrium offers great visibility as its just off Beyers Naudé Drive and is located in the same commercial strip as the very successful food provider Impala Foods and other convenient amenities.

### OFFICE SPACE TO LET NORTHCLIFF ATRIUM | NORTHCLIFF