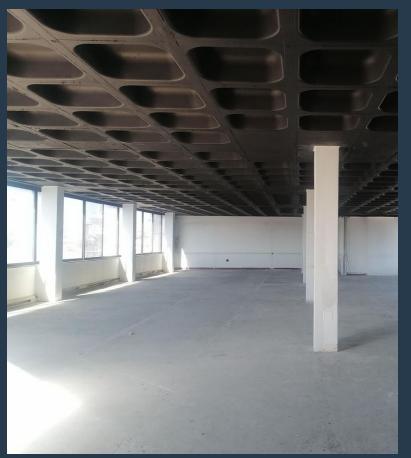

# R84,550 per month excl. VAT

R95 per m<sup>2</sup>

www.spire.co.za

This 890m2 office space is situated in the newly refurbished building, Northcliff Atrium building has a full back up generator as well as fibre connection. There is 24hr security and ample parking including basement level parking. Northcliff Atrium is located in the heart of the commercial hub of the Northcliff area. It's also located on one of Johannesburg's busiest main roads, Beyers Naudé Drive. This is the main transport route from the West to North of Johannesburg. Northcliff Atrium offers great visibility as its just off Beyers Naudé Drive and is located in the same commercial strip as the very successful food provider Impala Foods and other convenient amenities.

#### PROPERTY DETAILS

▲ Security

Yes

▲ Floor Size

890m²

▲ Zoning

Commercial