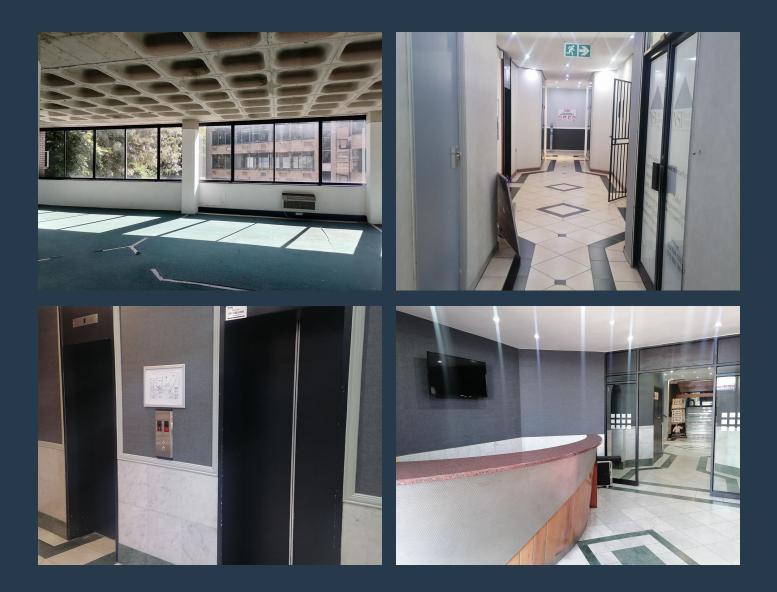

# SPIRE

www.spire.co.za

This 295m2 office space is situated in the newly refurbished building, Northcliff Atrium building has a full back up generator as well as fibre connection. There is 24hr security and ample parking including basement level parking. Northcliff Atrium is located in the heart of the commercial hub of the Northcliff area. It's also located on one of Johannesburg's busiest main roads, Beyers Naudé Drive. This is the main transport route from the West to North of Johannesburg. Northcliff Atrium offers great visibility as its just off Beyers Naudé Drive and is located in the same commercial strip as the very successful food provider Impala Foods and other convenient amenities.