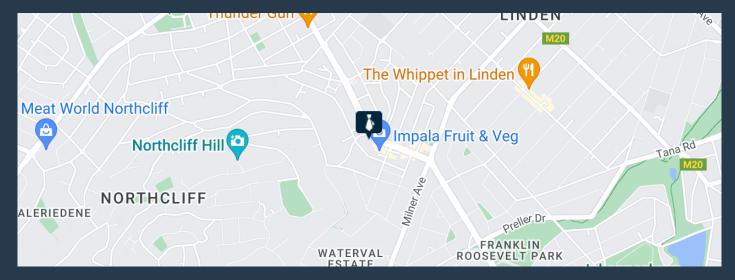

# SPIRE

www.spire.co.za

This 295m2 office space is situated in the newly refurbished building, Northcliff Atrium building has a full back up generator as well as fibre connection. There is 24hr security and ample parking including basement level parking. Northcliff Atrium is located in the heart of the commercial hub of the Northcliff area. It's also located on one of Johannesburg's busiest main roads, Beyers Naudé Drive. This is the main transport route from the West to North of Johannesburg. Northcliff Atrium offers great visibility as its just off Beyers Naudé Drive and is located in the same commercial strip as the very successful food provider Impala Foods and other convenient amenities.