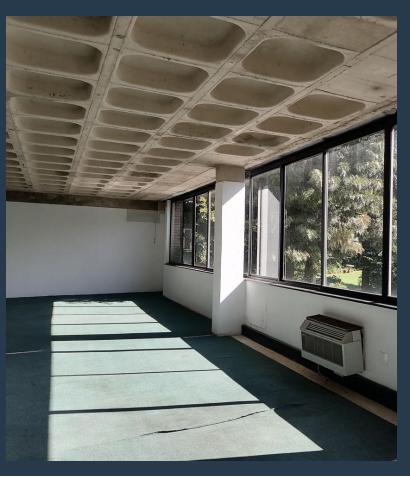

# SPIRE

www.spire.co.za

This 295m2 office space is situated in the newly refurbished building, Northcliff Atrium building has a full back up generator as well as fibre connection. There is 24hr security and ample parking including basement level parking. Northcliff Atrium is located in the heart of the commercial hub of the Northcliff area. It's also located on one of Johannesburg's busiest main roads, Beyers Naudé Drive. This is the main transport route from the West to North of Johannesburg. Northcliff Atrium offers great visibility as its just off Beyers Naudé Drive and is located in the same commercial strip as the very successful food provider Impala Foods and other convenient amenities.