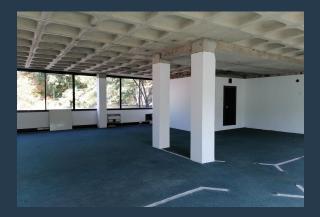

# SPIRE

www.spire.co.za

This 295m2 office space is situated in the newly refurbished building, Northcliff Atrium building has a full back up generator as well as fibre connection. There is 24hr security and ample parking including basement level parking. Northcliff Atrium is located in the heart of the commercial hub of the Northcliff area. It's also located on one of Johannesburg's busiest main roads, Beyers Naudé Drive. This is the main transport route from the West to North of Johannesburg. Northcliff Atrium offers great visibility as its just off Beyers Naudé Drive and is located in the same commercial strip as the very successful food provider Impala Foods and other convenient amenities.