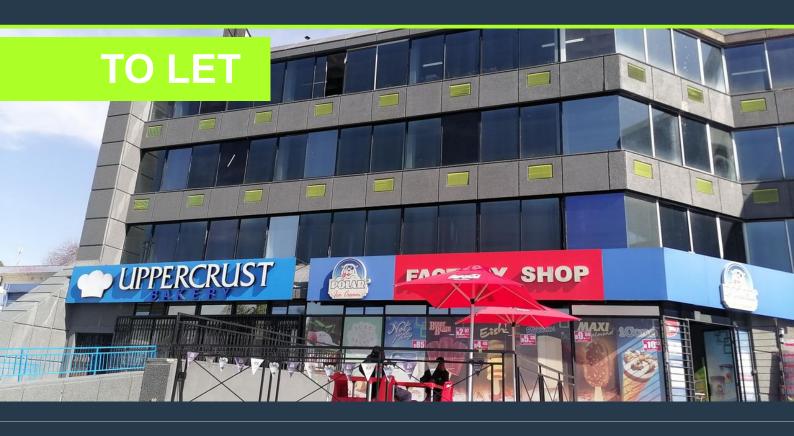

# SPIRE

www.spire.co.za

This 295m2 office space is situated in the newly refurbished building, Northcliff Atrium building has a full back up generator as well as fibre connection. There is 24hr security and ample parking including basement level parking. Northcliff Atrium is located in the heart of the commercial hub of the Northcliff area. It's also located on one of Johannesburg's busiest main roads, Beyers Naudé Drive. This is the main transport route from the West to North of Johannesburg. Northcliff Atrium offers great visibility as its just off Beyers Naudé Drive and is located in the same commercial strip as the very successful food provider Impala Foods and other convenient amenities.

#### **OFFICE SPACE TO LET NORTHCLIFF ATRIUM | NORTHCLIFF**