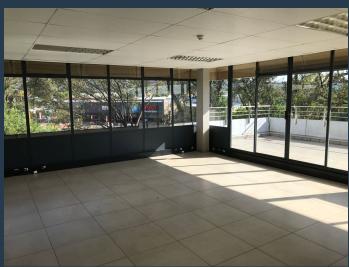

## R15,543 per month excl. VAT

R99 per m<sup>2</sup>

www.spire.co.za

157m2 first floor office to let in Cresta. Situated across from Cresta Shopping Centre, the office park is easily accessible from Beyers Naude Drive, with easy access to the N1 Motorway. The office park has controlled access and 24-hour roaming security. The suite consists of a reception area, a boardroom, one office, a storeroom/server room, and open plan area with dedicated balcony. The building has recently been renovated with well-appointed visitor waiting areas. There is a communal kitchen and shared ladies & gents bathrooms close to the suite. Boardrooms are available per booking and the park has backup power and water. Open parking bays are available to rent at R250 excluding vat each, shaded parking bays are available to rent at...