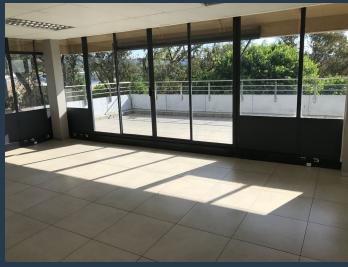

## R15,543 per month excl. VAT

R99 per m<sup>2</sup>

www.spire.co.za

157m2 first floor office to let in Cresta. Situated across from Cresta Shopping Centre, the office park is easily accessible from Beyers Naude Drive, with easy access to the N1 Motorway. The office park has controlled access and 24-hour roaming security. The suite consists of a reception area, a boardroom, one office, a storeroom/server room, and open plan area with dedicated balcony. The building has recently been renovated with well-appointed visitor waiting areas. There is a communal kitchen and shared ladies & gents bathrooms close to the suite. Boardrooms are available per booking and the park has backup power and water. Open parking bays are available to rent at R250 excluding vat each, shaded parking bays are available to rent at...