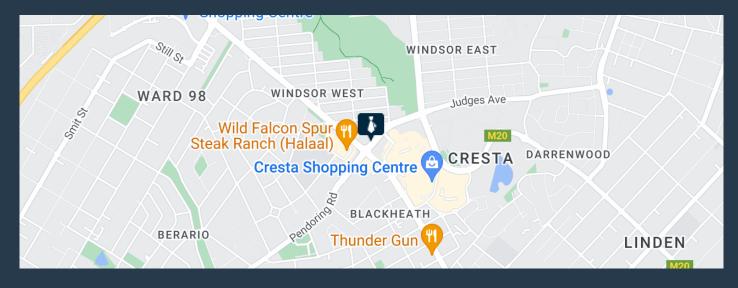

## R15,543 per month excl. VAT

R99 per m<sup>2</sup>

www.spire.co.za

157m2 first floor office to let in Cresta. Situated across from Cresta Shopping Centre, the office park is easily accessible from Beyers Naude Drive, with easy access to the N1 Motorway. The office park has controlled access and 24-hour roaming security. The suite consists of a reception area, a boardroom, one office, a storeroom/server room, and open plan area with dedicated balcony. The building has recently been renovated with well-appointed visitor waiting areas. There is a communal kitchen and shared ladies & gents bathrooms close to the suite. Boardrooms are available per booking and the park has backup power and water. Open parking bays are available to rent at R250 excluding vat each, shaded parking bays are available to rent at...