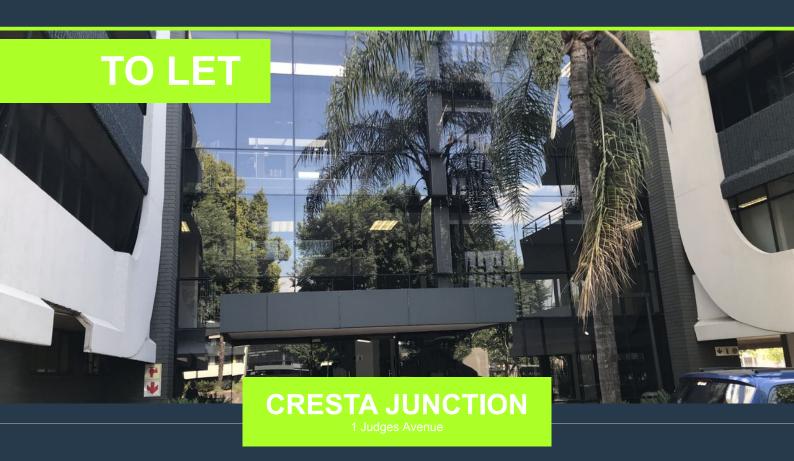

## R15,543 per month excl. VAT

R99 per m<sup>2</sup>

www.spire.co.za

157m2 first floor office to let in Cresta. Situated across from Cresta Shopping Centre, the office park is easily accessible from Beyers Naude Drive, with easy access to the N1 Motorway. The office park has controlled access and 24-hour roaming security. The suite consists of a reception area, a boardroom, one office, a storeroom/server room, and open plan area with dedicated balcony. The building has recently been renovated with well-appointed visitor waiting areas. There is a communal kitchen and shared ladies & gents bathrooms close to the suite. Boardrooms are available per booking and the park has backup power and water. Open parking bays are available to rent at R250 excluding vat each, shaded parking bays are available to rent at...

#### 157M2 FIRST FLOOR OFFICE TO LET IN CRESTA