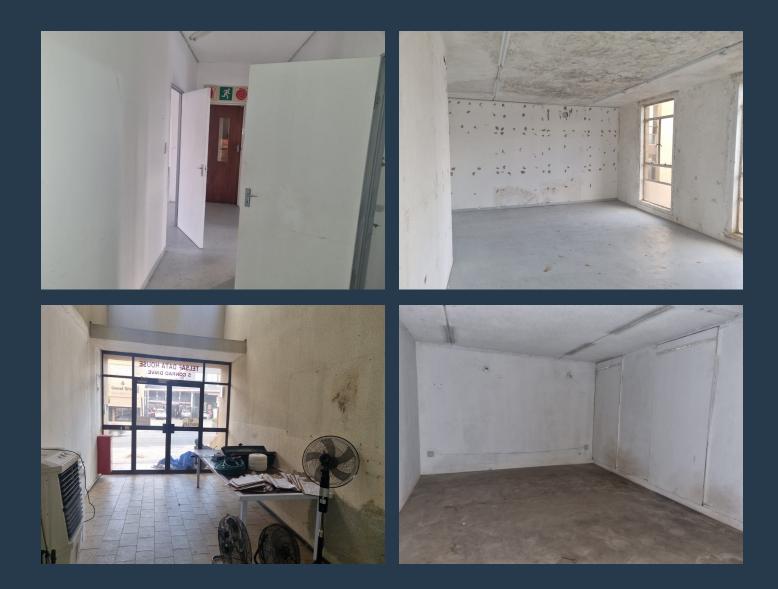

## SPIRE

www.spire.co.za

1298 sqm office to let in 5 Conrad, these offices are spacious and can be subdivided, landlord will fix the premises according to the tenant requirement. Blairgowrie is an older suburb in Randburg situated on the main road of Blairgowrie, a quaint Johannesburg North suburb with close proximity to the greater Sandton, Hyde Park Corner and Rosebank, Ample parking is available at this centre and secured by 24hour security. Max and I have been helping people source, and fit into a multitude of spaces, from offices to retail and industrial properties for over 20 years. We can do the same for you! We have a longstanding relationship with the top property funds and property management companies in the city. We feature properties from Sandton's...

### **OFFICE TO LET ON | 5 CONRAD**

### **PROPERTY DETAILS**

- ▲ Floor Size
- 🔺 Zoning

1298m<sup>2</sup> Commercial PROPERTY | WITH PURPOSE