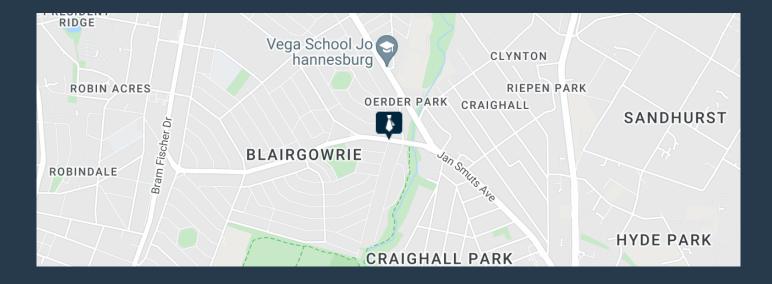

R21,120 per month excl. VAT R330 per m<sup>2</sup>

SPIRE

www.spire.co.za

64m2 Space to let in Blairgowrie, within 99 Conrad building. This beautiful, A- grade, office building offers a mix of fully serviced offices, hot desks, and coworking spaces, in a modern, contemporary setting. The monthly perks included in the rental are access to phone lines and reception services, a business address, IT Support, access to boardroom and meeting rooms and fibre. The building boasts a modern lobby area and includes 24-hour security, backup generator and ample parking. It is situated on the corner of Conrad Drive and Blairgowrie Road, which is accessible to Jan Smuts Avenue. This innovative office setup is changing the way people and companies work together. From creatives collaborating with law-firms, catering...