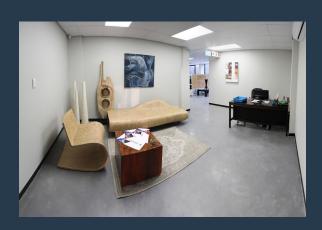

R21,120 per month excl. VAT R330 per m<sup>2</sup>

SPIRE

www.spire.co.za

64m2 Space to let in Blairgowrie, within 99 Conrad building. This beautiful, A- grade, office building offers a mix of fully serviced offices, hot desks, and coworking spaces, in a modern, contemporary setting. The monthly perks included in the rental are access to phone lines and reception services, a business address, IT Support, access to boardroom and meeting rooms and fibre. The building boasts a modern lobby area and includes 24-hour security, backup generator and ample parking. It is situated on the corner of Conrad Drive and Blairgowrie Road, which is accessible to Jan Smuts Avenue. This innovative office setup is changing the way people and companies work together. From creatives collaborating with law-firms, catering...