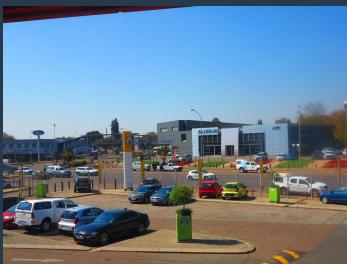

R20,550 per month excl. VAT

R75 per m<sup>2</sup>

www.spire.co.za

274 Sqm Office to let on Lavender Road, Wonderboom. This recently painted cleaned and serviced offices are available immediately. The first floor space is in a very accessible and visible location right on Lavender road and above two motor dealerships. The space was previously used as a training facility and is ideal for something similar or very affordable office space for an accountancy firm. Spire Property Solutions is a new generation, multilevel property group with operations throughout South Africa. Our focus is property with a purpose. Operationally, Spire will extract and grow optimum value for property owners and lease clients through core services. Spire Property Broking is a solutions driven division focused on leasing and...

### OFFICE TO RENT IN WONDERBOOM | LAVENDER ROAD