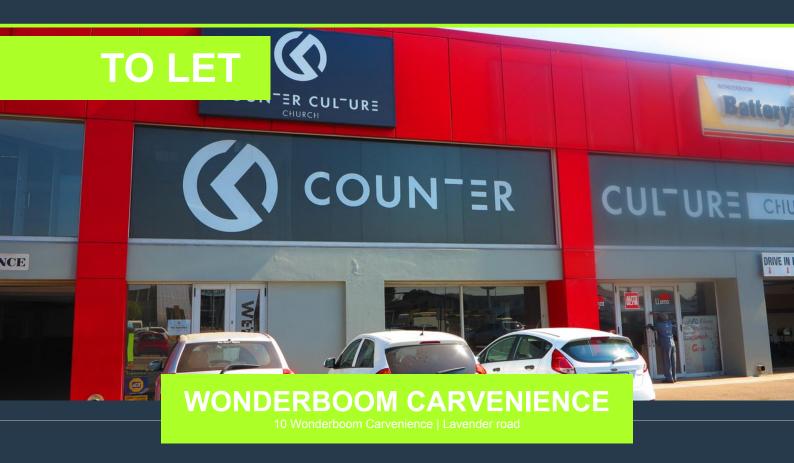

R20,550 per month excl. VAT

R75 per m<sup>2</sup>

www.spire.co.za

274 Sqm Office to let on Lavender Road, Wonderboom. This recently painted cleaned and serviced offices are available immediately. The first floor space is in a very accessible and visible location right on Lavender road and above two motor dealerships. The space was previously used as a training facility and is ideal for something similar or very affordable office space for an accountancy firm. Spire Property Solutions is a new generation, multilevel property group with operations throughout South Africa. Our focus is property with a purpose. Operationally, Spire will extract and grow optimum value for property owners and lease clients through core services. Spire Property Broking is a solutions driven division focused on leasing and...

### OFFICE TO RENT IN WONDERBOOM | LAVENDER ROAD

#### **PROPERTY DETAILS**

▲ Security

Yes

▲ Floor Size

274m²

▲ Zoning

Commercial