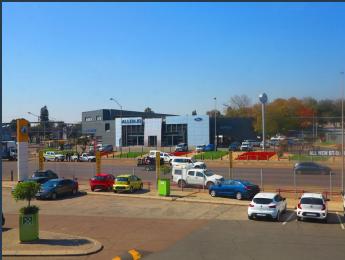

R20,550 per month excl. VAT

R75 per m<sup>2</sup>

www.spire.co.za

274 Sqm Office to let on Lavender Road, Wonderboom. This recently painted cleaned and serviced offices are available immediately. The first floor space is in a very accessible and visible location right on Lavender road and above two motor dealerships. The space was previously used as a training facility and is ideal for something similar or very affordable office space for an accountancy firm. Spire Property Solutions is a new generation, multilevel property group with operations throughout South Africa. Our focus is property with a purpose. Operationally, Spire will extract and grow optimum value for property owners and lease clients through core services. Spire Property Broking is a solutions driven division focused on leasing and...

### OFFICE TO RENT IN WONDERBOOM | LAVENDER ROAD