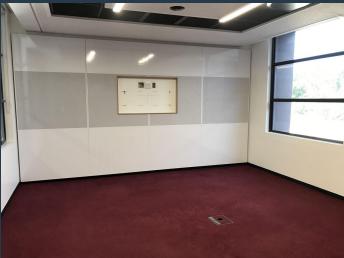

## R78,366 per month excl. VAT R222 per m<sup>2</sup>

SPIRE

www.spire.co.za

353 sqm Office space to rent in Hazelwood. Beautiful office space located on the Second floor. The Wedge Office Park is a prestigious park with great security, cleaning services, and gardens. There is also a backup generator in place. Tenants can lease secure parking bays in the park. This exclusive office park has the most amazing gardens, with beautiful views of the Menlyn area. Situated very close to the highway, and Menlyn Park shopping centre. This is a must if you are looking for a upper-class office park. We have been helping businesses just like yours to find their perfect commercial retail or industrial space. Our team of property professionals are ready to find your perfect space. We have a longstanding relationship with the...

#### **PROPERTY DETAILS**

▲ Floor Size 353m²

▲ Zoning Commercial