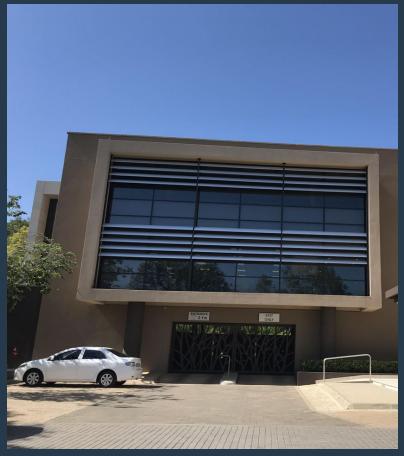

## R78,366 per month excl. VAT R222 per m<sup>2</sup>

SPIRE

www.spire.co.za

353 sqm Office space to rent in Hazelwood. Beautiful office space located on the Second floor. The Wedge Office Park is a prestigious park with great security, cleaning services, and gardens. There is also a backup generator in place. Tenants can lease secure parking bays in the park. This exclusive office park has the most amazing gardens, with beautiful views of the Menlyn area. Situated very close to the highway, and Menlyn Park shopping centre. This is a must if you are looking for a upper-class office park. We have been helping businesses just like yours to find their perfect commercial retail or industrial space. Our team of property professionals are ready to find your perfect space. We have a longstanding relationship with the...

### R222 PER SQM | 353SQM OFFICE TO LET IN HAZELWOOD PRETORIA