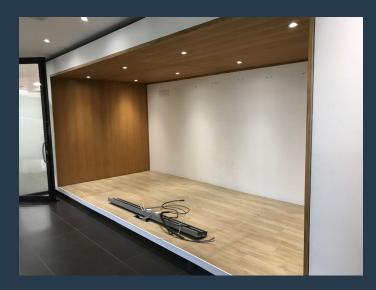

## R78,366 per month excl. VAT R222 per m<sup>2</sup>

SPIRE

www.spire.co.za

353 sqm Office space to rent in Hazelwood. Beautiful office space located on the Second floor. The Wedge Office Park is a prestigious park with great security, cleaning services, and gardens. There is also a backup generator in place. Tenants can lease secure parking bays in the park. This exclusive office park has the most amazing gardens, with beautiful views of the Menlyn area. Situated very close to the highway, and Menlyn Park shopping centre. This is a must if you are looking for a upper-class office park. We have been helping businesses just like yours to find their perfect commercial retail or industrial space. Our team of property professionals are ready to find your perfect space. We have a longstanding relationship with the...

#### **PROPERTY DETAILS**

▲ Floor Size 353m²

▲ Zoning Commercial