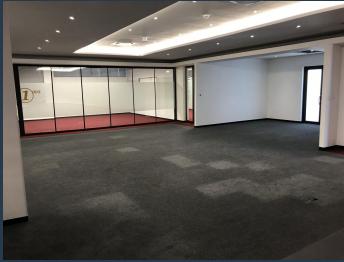

## R78,366 per month excl. VAT R222 per m<sup>2</sup>

SPIRE

www.spire.co.za

353 sqm Office space to rent in Hazelwood. Beautiful office space located on the Second floor. The Wedge Office Park is a prestigious park with great security, cleaning services, and gardens. There is also a backup generator in place. Tenants can lease secure parking bays in the park. This exclusive office park has the most amazing gardens, with beautiful views of the Menlyn area. Situated very close to the highway, and Menlyn Park shopping centre. This is a must if you are looking for a upper-class office park. We have been helping businesses just like yours to find their perfect commercial retail or industrial space. Our team of property professionals are ready to find your perfect space. We have a longstanding relationship with the...

#### **PROPERTY DETAILS**

▲ Floor Size 353m²

▲ Zoning Commercial