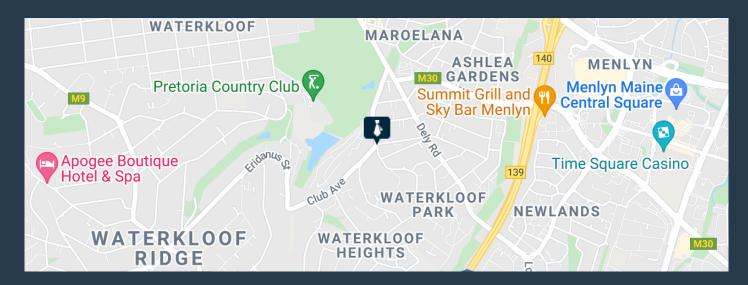

## R78,366 per month excl. VAT R222 per m<sup>2</sup>

SPIRE

www.spire.co.za

353 sqm Office space to rent in Hazelwood. Beautiful office space located on the Second floor. The Wedge Office Park is a prestigious park with great security, cleaning services, and gardens. There is also a backup generator in place. Tenants can lease secure parking bays in the park. This exclusive office park has the most amazing gardens, with beautiful views of the Menlyn area. Situated very close to the highway, and Menlyn Park shopping centre. This is a must if you are looking for a upper-class office park. We have been helping businesses just like yours to find their perfect commercial retail or industrial space. Our team of property professionals are ready to find your perfect space. We have a longstanding relationship with the...

### R222 PER SQM | 353SQM OFFICE TO LET IN HAZELWOOD PRETORIA