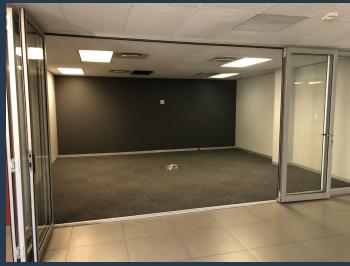

## R36,410 per month excl. VAT R110 per m<sup>2</sup>

SPIRE

www.spire.co.za

Office space to rent in Menlyn. Beautiful office space located inside Menlyn Square. The office includes open plan area and a full kitchen. Full access control with security in place. Tenants can lease secure parking bays in the park. Menlyn Square is situated in the heart of Menlyn. With easy access to the N1 highway. It also has Menlyn shopping centre, Menlyn Maine, and the Time square hotel and casino around the corner. This is the place to be for any successful business. We have been helping businesses just like yours to find their perfect commercial retail or industrial space. Our team of property professionals are ready to find your perfect space. We have a longstanding relationship with the top property funds and property...

#### **PROPERTY DETAILS**

▲ Security▲ Air Conditioning

Yes Yes ▲ Floor Size

▲ Zoning

331m²

Commercial