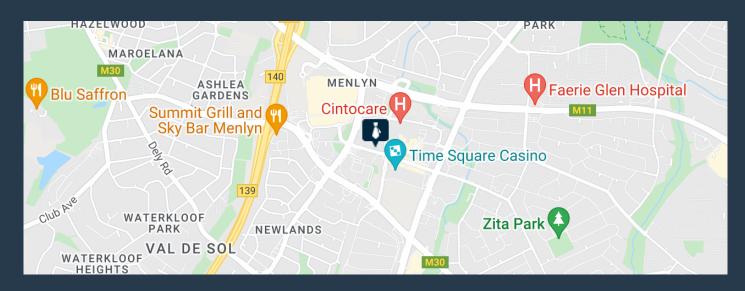

## R36,410 per month excl. VAT R110 per m<sup>2</sup>

SPIRE

www.spire.co.za

Office space to rent in Menlyn. Beautiful office space located inside Menlyn Square. The office includes open plan area and a full kitchen. Full access control with security in place. Tenants can lease secure parking bays in the park. Menlyn Square is situated in the heart of Menlyn. With easy access to the N1 highway. It also has Menlyn shopping centre, Menlyn Maine, and the Time square hotel and casino around the corner. This is the place to be for any successful business. We have been helping businesses just like yours to find their perfect commercial retail or industrial space. Our team of property professionals are ready to find your perfect space. We have a longstanding relationship with the top property funds and property...

## OFFICE TO RENT MENLYN | MENLYN SQUARE