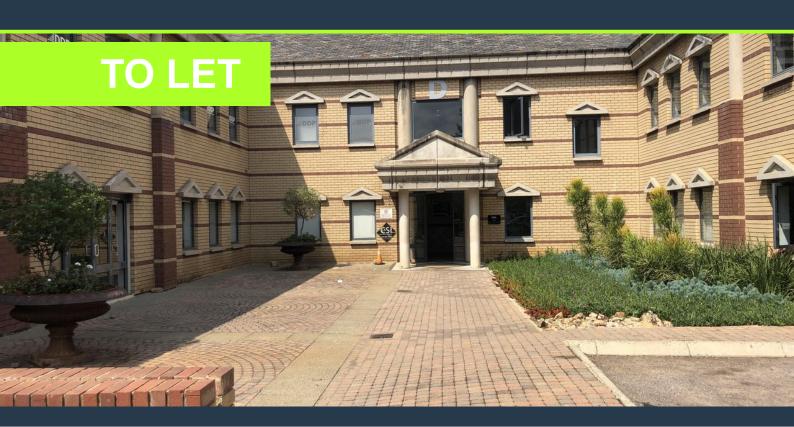

## R36,410 per month excl. VAT R110 per m<sup>2</sup>

SPIRE

www.spire.co.za

Office space to rent in Menlyn. Beautiful office space located inside Menlyn Square. The office includes open plan area and a full kitchen. Full access control with security in place. Tenants can lease secure parking bays in the park. Menlyn Square is situated in the heart of Menlyn. With easy access to the N1 highway. It also has Menlyn shopping centre, Menlyn Maine, and the Time square hotel and casino around the corner. This is the place to be for any successful business. We have been helping businesses just like yours to find their perfect commercial retail or industrial space. Our team of property professionals are ready to find your perfect space. We have a longstanding relationship with the top property funds and property...

## OFFICE TO RENT MENLYN | MENLYN SQUARE