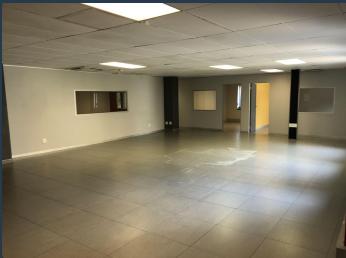

## R36,410 per month excl. VAT R110 per m<sup>2</sup>

SPIRE

www.spire.co.za

Office space to rent in Menlyn. Beautiful office space located inside Menlyn Square. The office includes open plan area and a full kitchen. Full access control with security in place. Tenants can lease secure parking bays in the park. Menlyn Square is situated in the heart of Menlyn. With easy access to the N1 highway. It also has Menlyn shopping centre, Menlyn Maine, and the Time square hotel and casino around the corner. This is the place to be for any successful business. We have been helping businesses just like yours to find their perfect commercial retail or industrial space. Our team of property professionals are ready to find your perfect space. We have a longstanding relationship with the top property funds and property...

#### **PROPERTY DETAILS**

▲ Security▲ Air Conditioning

Yes Yes ▲ Floor Size

▲ Zoning

331m²

Commercial