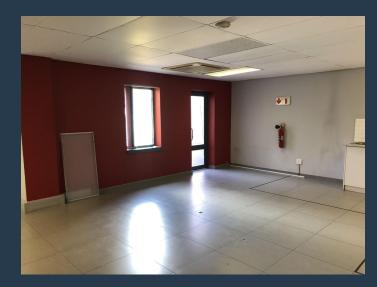

## R36,410 per month excl. VAT R110 per m<sup>2</sup>

SPIRE

www.spire.co.za

Office space to rent in Menlyn. Beautiful office space located inside Menlyn Square. The office includes open plan area and a full kitchen. Full access control with security in place. Tenants can lease secure parking bays in the park. Menlyn Square is situated in the heart of Menlyn. With easy access to the N1 highway. It also has Menlyn shopping centre, Menlyn Maine, and the Time square hotel and casino around the corner. This is the place to be for any successful business. We have been helping businesses just like yours to find their perfect commercial retail or industrial space. Our team of property professionals are ready to find your perfect space. We have a longstanding relationship with the top property funds and property...

#### **PROPERTY DETAILS**

▲ Security▲ Air Conditioning

Yes Yes ▲ Floor Size

▲ Zoning

331m²

Commercial