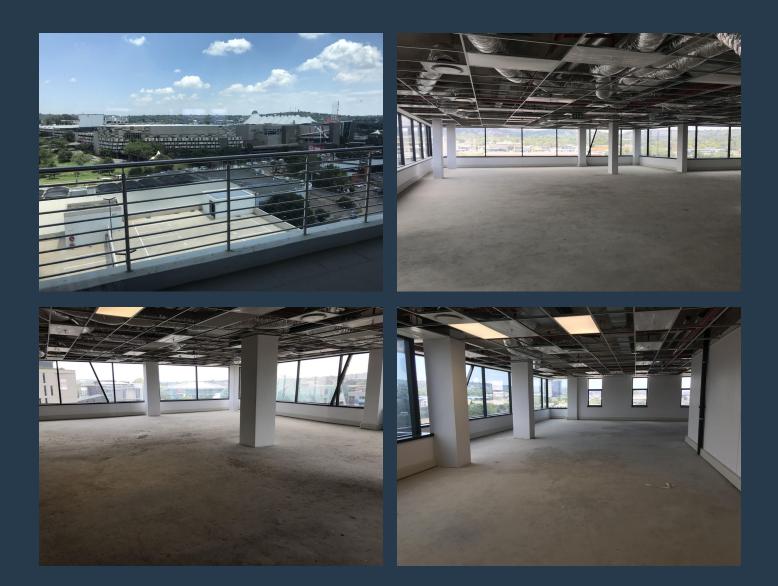

## **MENLYN CENTRAL**

Office space to rent in Menlyn. Beautiful office space located inside Menlyn Central. Full access control with security in place. Tenants can lease secure parking bays in the park. Menlyn Central is a P-grade building situated in the heart of Menlyn. With easy access to the N1 highway. It also has Menlyn shopping centre, Menlyn Maine, and the Time square hotel and casino around the corner. This is the place to be for any successful business. These white box units can be subdivided into smaller or bigger units, perfect to make it your own design. We have been helping businesses just like yours to find their perfect commercial retail or industrial space. Our team of property professionals are ready to find your perfect space. We have a...

#### **OFFICE TO RENT MENLYN | MENLYN CENTRAL**

#### **PROPERTY DETAILS**

- Security
- Air Conditioning
- ▲ Floor Size ▲ Zoning

Yes

Yes

150m² Commercial **PROPERTY | WITH PURPOSE** 