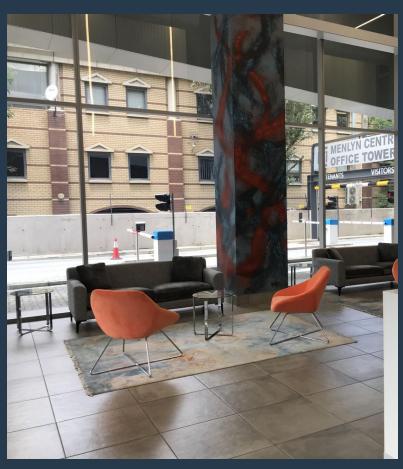

## **MENLYN CENTRAL**

Office space to rent in Menlyn. Beautiful office space located inside Menlyn Central. Full access control with security in place. Tenants can lease secure parking bays in the park. Menlyn Central is a P-grade building situated in the heart of Menlyn. With easy access to the N1 highway. It also has Menlyn shopping centre, Menlyn Maine, and the Time square hotel and casino around the corner. This is the place to be for any successful business. These white box units can be subdivided into smaller or bigger units, perfect to make it your own design. We have been helping businesses just like yours to find their perfect commercial retail or industrial space. Our team of property professionals are ready to find your perfect space. We have a...