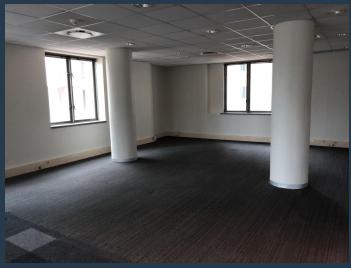

R24,070 per month excl. VAT R166 per m<sup>2</sup>

SPIRE

www.spire.co.za

Office space to rent in Menlyn. Beautiful office space located inside Menlyn Corporate Park. The office includes open plan area and a full kitchen. Full access control with security in place. Tenants can lease secure parking bays in the park. Menlyn Corporate Park is situated in the heart of Menlyn. With easy access to the N1 highway. It also has Menlyn shopping centre, Menlyn Maine, and the Time square hotel and casino around the corner. This is the place to be for any successful business. These white box units can be subdivided into smaller or bigger units, perfect to make it your own design. We have been helping businesses just like yours to find their perfect commercial retail or industrial space. Our team of property professionals...

### OFFICE TO RENT MENLYN | MENLYN CORPORATE PARK

#### **PROPERTY DETAILS**

▲ Security

Yes

▲ Floor Size

166m²

▲ Air Conditioning

Yes

**▲** Zoning