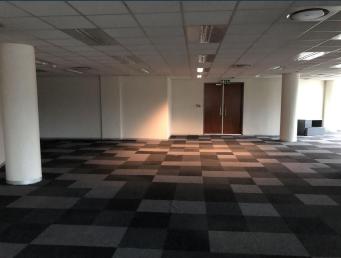

R24,070 per month excl. VAT R166 per m<sup>2</sup>

SPIRE

www.spire.co.za

Office space to rent in Menlyn. Beautiful office space located inside Menlyn Corporate Park. The office includes open plan area and a full kitchen. Full access control with security in place. Tenants can lease secure parking bays in the park. Menlyn Corporate Park is situated in the heart of Menlyn. With easy access to the N1 highway. It also has Menlyn shopping centre, Menlyn Maine, and the Time square hotel and casino around the corner. This is the place to be for any successful business. These white box units can be subdivided into smaller or bigger units, perfect to make it your own design. We have been helping businesses just like yours to find their perfect commercial retail or industrial space. Our team of property professionals...

### OFFICE TO RENT MENLYN | MENLYN CORPORATE PARK

#### **PROPERTY DETAILS**

▲ Security

Yes

▲ Floor Size

166m²

▲ Air Conditioning

Yes

**▲** Zoning