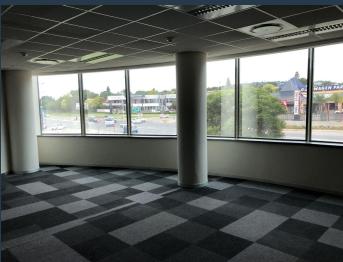

R24,070 per month excl. VAT R166 per m<sup>2</sup>

SPIRE

www.spire.co.za

Office space to rent in Menlyn. Beautiful office space located inside Menlyn Corporate Park. The office includes open plan area and a full kitchen. Full access control with security in place. Tenants can lease secure parking bays in the park. Menlyn Corporate Park is situated in the heart of Menlyn. With easy access to the N1 highway. It also has Menlyn shopping centre, Menlyn Maine, and the Time square hotel and casino around the corner. This is the place to be for any successful business. These white box units can be subdivided into smaller or bigger units, perfect to make it your own design. We have been helping businesses just like yours to find their perfect commercial retail or industrial space. Our team of property professionals...