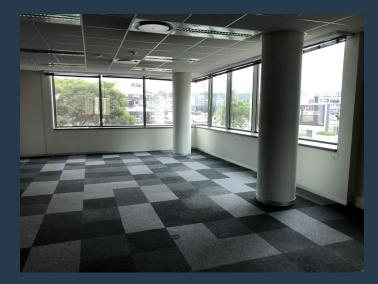

R24,070 per month excl. VAT R166 per m<sup>2</sup>

SPIRE

www.spire.co.za

Office space to rent in Menlyn. Beautiful office space located inside Menlyn Corporate Park. The office includes open plan area and a full kitchen. Full access control with security in place. Tenants can lease secure parking bays in the park. Menlyn Corporate Park is situated in the heart of Menlyn. With easy access to the N1 highway. It also has Menlyn shopping centre, Menlyn Maine, and the Time square hotel and casino around the corner. This is the place to be for any successful business. These white box units can be subdivided into smaller or bigger units, perfect to make it your own design. We have been helping businesses just like yours to find their perfect commercial retail or industrial space. Our team of property professionals...

### OFFICE TO RENT MENLYN | MENLYN CORPORATE PARK

#### **PROPERTY DETAILS**

▲ Security

Yes

▲ Floor Size

166m²

▲ Air Conditioning

Yes

**▲** Zoning