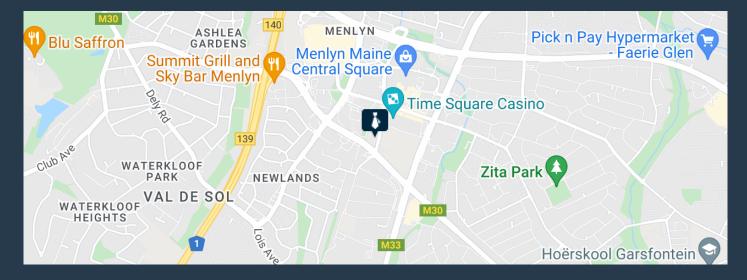

# SPIRE

www.spire.co.za

Office space to rent in Menlyn. Beautiful office space located inside Menlyn Corporate Park. The office includes open plan area and a full kitchen. Full access control with security in place. Tenants can lease secure parking bays in the park. Menlyn Corporate Park is situated in the heart of Menlyn. With easy access to the N1 highway. It also has Menlyn shopping centre, Menlyn Maine, and the Time square hotel and casino around the corner. This is the place to be for any successful business. These white box units can be subdivided into smaller or bigger units, perfect to make it your own design. We have been helping businesses just like yours to find their perfect commercial retail or industrial space. Our team of property professionals...

#### **OFFICE SPACE TO RENT MENLYN | MENLYN CORPORATE PARK**

A R A REAL PROPERTY AND INC.