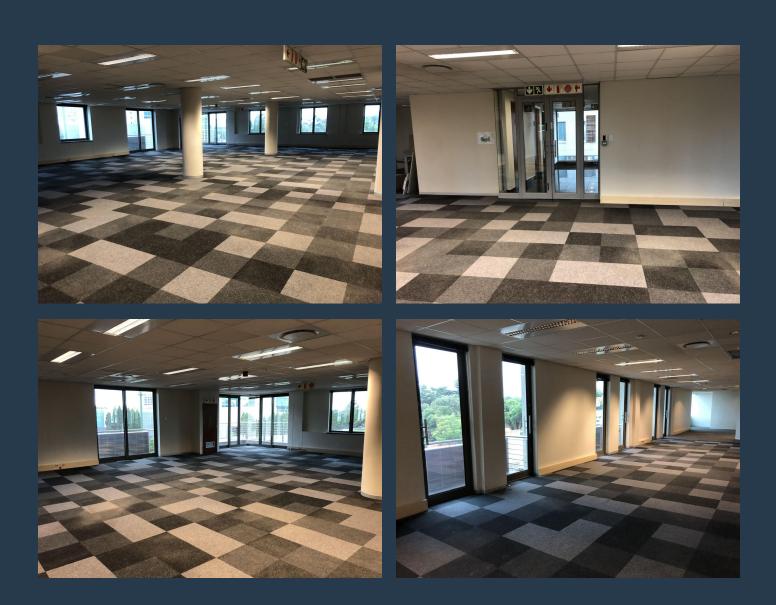

# SPIRE

www.spire.co.za

Office space to rent in Menlyn. Beautiful office space located inside Menlyn Corporate Park. The office includes open plan area and a full kitchen. Full access control with security in place. Tenants can lease secure parking bays in the park. Menlyn Corporate Park is situated in the heart of Menlyn. With easy access to the N1 highway. It also has Menlyn shopping centre, Menlyn Maine, and the Time square hotel and casino around the corner. This is the place to be for any successful business. These white box units can be subdivided into smaller or bigger units, perfect to make it your own design. We have been helping businesses just like yours to find their perfect commercial retail or industrial space. Our team of property professionals...

#### **OFFICE SPACE TO RENT MENLYN | MENLYN CORPORATE PARK**

A R A REAL PROPERTY AND INC.