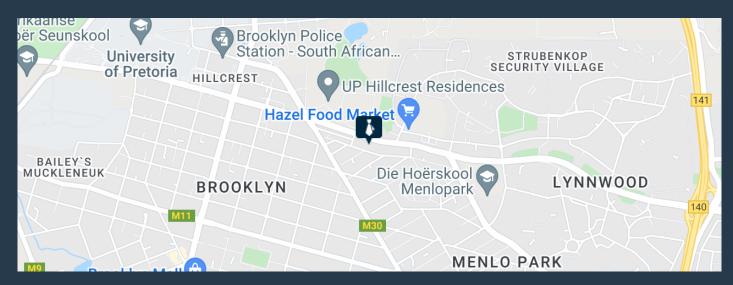

## R17,400 per month excl. VAT R145 per m<sup>2</sup>

www.spire.co.za

Office building to rent in Lynnwood. Beautiful office space located on Lynnwood Road. The office includes open plan area, kitchens and bathrooms. It's a 2-storey building, with 14 covered parking and 26 open parking bays. The building also has a backup generator. The entire office building is to let or can be broken up in 4 separate offices. 323 Lynnwood is located close to shopping centres, and public transport. Gautrain is in close proximity. We have been helping businesses just like yours to find their perfect commercial retail or industrial space. Our team of property professionals are ready to find your perfect space. We have a longstanding relationship with the top property funds and property management companies in the city. We...

### OFFICE TO RENT IN LYNNWOOD | 323 LYNNWOOD

120m<sup>2</sup>

Commercial