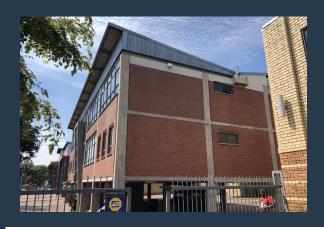

## R17,400 per month excl. VAT R145 per m<sup>2</sup>

www.spire.co.za

Office building to rent in Lynnwood. Beautiful office space located on Lynnwood Road. The office includes open plan area, kitchens and bathrooms. It's a 2-storey building, with 14 covered parking and 26 open parking bays. The building also has a backup generator. The entire office building is to let or can be broken up in 4 separate offices. 323 Lynnwood is located close to shopping centres, and public transport. Gautrain is in close proximity. We have been helping businesses just like yours to find their perfect commercial retail or industrial space. Our team of property professionals are ready to find your perfect space. We have a longstanding relationship with the top property funds and property management companies in the city. We...

### OFFICE TO RENT IN LYNNWOOD | 323 LYNNWOOD

120m<sup>2</sup>

Commercial