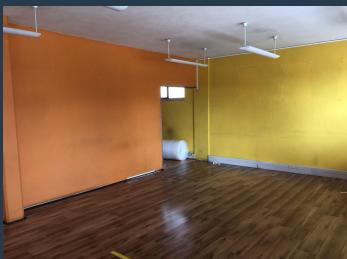

## R17,400 per month excl. VAT R145 per m<sup>2</sup>

www.spire.co.za

Office building to rent in Lynnwood. Beautiful office space located on Lynnwood Road. The office includes open plan area, kitchens and bathrooms. It's a 2-storey building, with 14 covered parking and 26 open parking bays. The building also has a backup generator. The entire office building is to let or can be broken up in 4 separate offices. 323 Lynnwood is located close to shopping centres, and public transport. Gautrain is in close proximity. We have been helping businesses just like yours to find their perfect commercial retail or industrial space. Our team of property professionals are ready to find your perfect space. We have a longstanding relationship with the top property funds and property management companies in the city. We...

### OFFICE TO RENT IN LYNNWOOD | 323 LYNNWOOD

120m<sup>2</sup>

Commercial