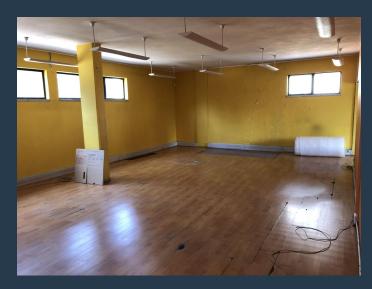

## R17,400 per month excl. VAT R145 per m<sup>2</sup>

www.spire.co.za

Office building to rent in Lynnwood. Beautiful office space located on Lynnwood Road. The office includes open plan area, kitchens and bathrooms. It's a 2-storey building, with 14 covered parking and 26 open parking bays. The building also has a backup generator. The entire office building is to let or can be broken up in 4 separate offices. 323 Lynnwood is located close to shopping centres, and public transport. Gautrain is in close proximity. We have been helping businesses just like yours to find their perfect commercial retail or industrial space. Our team of property professionals are ready to find your perfect space. We have a longstanding relationship with the top property funds and property management companies in the city. We...

### OFFICE TO RENT IN LYNNWOOD | 323 LYNNWOOD

120m<sup>2</sup>

Commercial