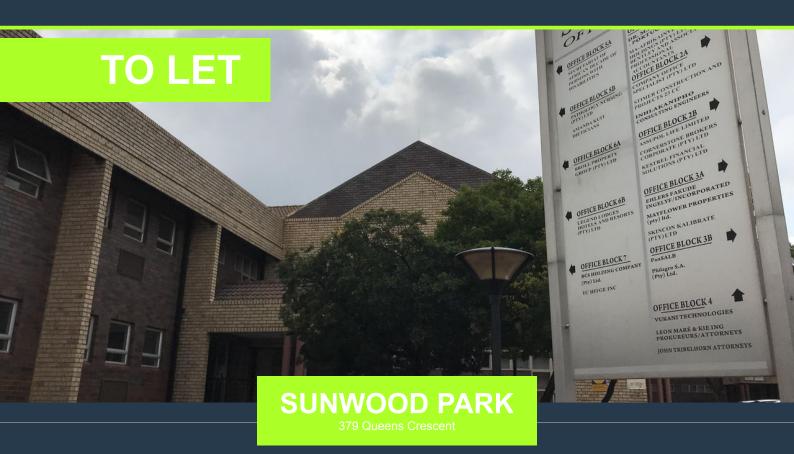

# R11,250 per month excl. VAT

R90 per m<sup>2</sup>

www.spire.co.za

125 sqm Office space to let in Sunwood Park. This office block is situated in Lynnwood. Ample secure parking available as well as basement parking. Sunwood Park offers a very neat and quiet atmosphere, with beautiful gardens surrounding each block. Each floor offers clean bathrooms. It is close to Menlyn shopping centre, close to schools and easy highway access. Offering easy access into the PTA CBD. Also offering great security. We have been helping businesses just like yours to find their perfect commercial retail or industrial space. Our team of property professionals are ready to find your perfect space. We have a longstanding relationship with the top property funds and property management companies in the city. We feature...

## R90 PER SQM | 125SQM OFFICE TO LET IN LYNNWOOD