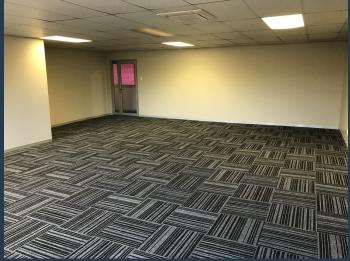

## R7,225 per month excl. VAT R85 per m<sup>2</sup>

www.spire.co.za

85 sqm Office space to let on the first floor of Xcel Park Offices. This office block is situated in Lynnwood, on the corner of Lynnwood & Rodericks Road. Ample secure parking available. Xcel Park offers a very neat and quiet office space, including security. Each floor offers a full kitchen and clean bathrooms. It is close to Menlyn shopping centre, close to schools and easy highway access. Offering easy access into the PTA CBD. We have been helping businesses just like yours to find their perfect commercial retail or industrial space. Our team of property professionals are ready to find your perfect space. We have a longstanding relationship with the top property funds and property management companies in the city. We feature...

#### **PROPERTY DETAILS**

▲ Floor Size 85m²

▲ Zoning Commercial