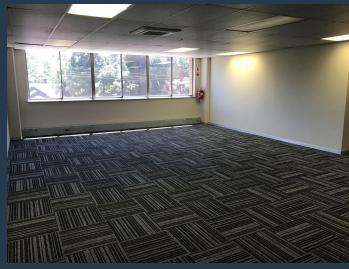

## R7,225 per month excl. VAT R85 per m<sup>2</sup>

www.spire.co.za

85 sqm Office space to let on the first floor of Xcel Park Offices. This office block is situated in Lynnwood, on the corner of Lynnwood & Rodericks Road. Ample secure parking available. Xcel Park offers a very neat and quiet office space, including security. Each floor offers a full kitchen and clean bathrooms. It is close to Menlyn shopping centre, close to schools and easy highway access. Offering easy access into the PTA CBD. We have been helping businesses just like yours to find their perfect commercial retail or industrial space. Our team of property professionals are ready to find your perfect space. We have a longstanding relationship with the top property funds and property management companies in the city. We feature...

#### **PROPERTY DETAILS**

▲ Floor Size 85m²

▲ Zoning Commercial