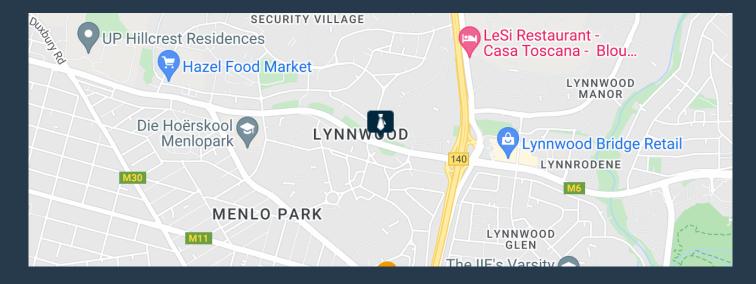

## R7,225 per month excl. VAT R85 per m<sup>2</sup>

www.spire.co.za

85 sqm Office space to let on the first floor of Xcel Park Offices. This office block is situated in Lynnwood, on the corner of Lynnwood & Rodericks Road. Ample secure parking available. Xcel Park offers a very neat and quiet office space, including security. Each floor offers a full kitchen and clean bathrooms. It is close to Menlyn shopping centre, close to schools and easy highway access. Offering easy access into the PTA CBD. We have been helping businesses just like yours to find their perfect commercial retail or industrial space. Our team of property professionals are ready to find your perfect space. We have a longstanding relationship with the top property funds and property management companies in the city. We feature...

### **R85 PER SQM | 85SQM OFFICE TO LET IN LYNNWOOD**