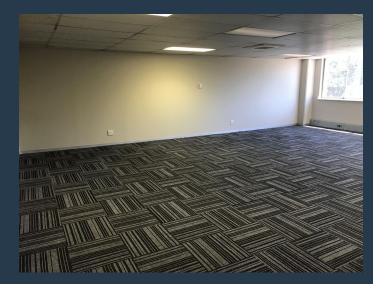

## R7,225 per month excl. VAT R85 per m<sup>2</sup>

www.spire.co.za

85 sqm Office space to let on the first floor of Xcel Park Offices. This office block is situated in Lynnwood, on the corner of Lynnwood & Rodericks Road. Ample secure parking available. Xcel Park offers a very neat and quiet office space, including security. Each floor offers a full kitchen and clean bathrooms. It is close to Menlyn shopping centre, close to schools and easy highway access. Offering easy access into the PTA CBD. We have been helping businesses just like yours to find their perfect commercial retail or industrial space. Our team of property professionals are ready to find your perfect space. We have a longstanding relationship with the top property funds and property management companies in the city. We feature...

#### **PROPERTY DETAILS**

▲ Floor Size 85m²

▲ Zoning Commercial