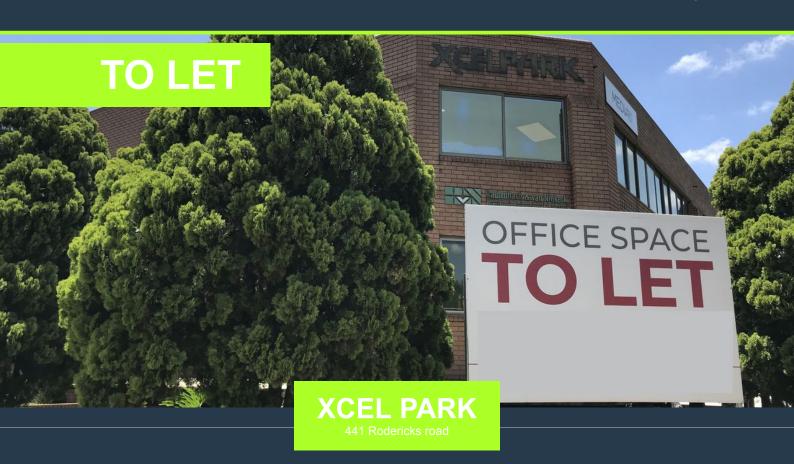

## R7,225 per month excl. VAT R85 per m<sup>2</sup>

www.spire.co.za

85 sqm Office space to let on the first floor of Xcel Park Offices. This office block is situated in Lynnwood, on the corner of Lynnwood & Rodericks Road. Ample secure parking available. Xcel Park offers a very neat and quiet office space, including security. Each floor offers a full kitchen and clean bathrooms. It is close to Menlyn shopping centre, close to schools and easy highway access. Offering easy access into the PTA CBD. We have been helping businesses just like yours to find their perfect commercial retail or industrial space. Our team of property professionals are ready to find your perfect space. We have a longstanding relationship with the top property funds and property management companies in the city. We feature...

### **R85 PER SQM | 85SQM OFFICE TO LET IN LYNNWOOD**