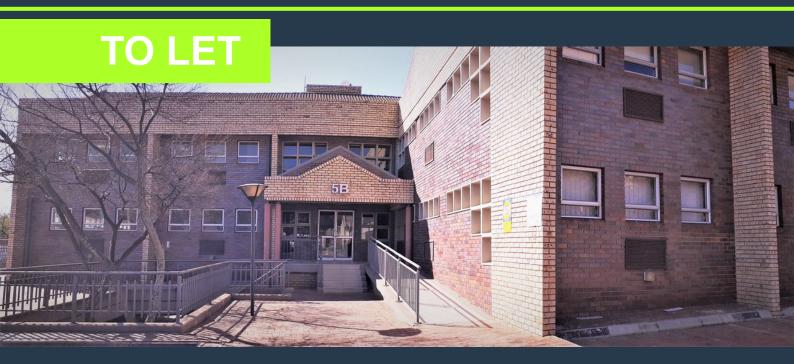

## OFFICE SPACE TO RENT IN LYNNWOOD, SUNWOOD PARK

R6,764 per month excl. VAT R89 per m<sup>2</sup>

www.spire.co.za

Sunwood Office Park is offering 76 sqm unit to let. Sunwood Office Park is based in the well-developed business centre, situated at 379 Queens Crescent in Lynnwood. This immaculate centre boosts with well maintained landscape very neat and peaceful atmosphere. The Park is conveniently situated just off Lynwood Road giving easy access to Menlyn and the N1 highway. Just across the road there's popular sports grounds, university of Pretoria closer to proximity as well as a lot of other important amenities such as retail shops, restaurants etc. This office is clean and neat and features air conditioning, server room, and boardroom. The Park has 24hr security as well as access control and secure tenant and visitors parking lots.