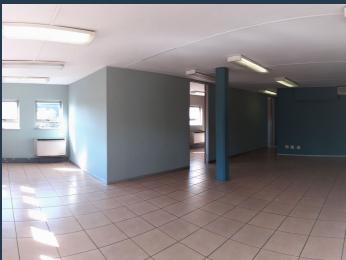

R6,764 per month excl. VAT R89 per m<sup>2</sup>

www.spire.co.za

Sunwood Office Park is offering 76 sqm unit to let. Sunwood Office Park is based in the well-developed business centre, situated at 379 Queens Crescent in Lynnwood. This immaculate centre boosts with well maintained landscape very neat and peaceful atmosphere. The Park is conveniently situated just off Lynwood Road giving easy access to Menlyn and the N1 highway. Just across the road there's popular sports grounds, university of Pretoria closer to proximity as well as a lot of other important amenities such as retail shops, restaurants etc. This office is clean and neat and features air conditioning, server room, and boardroom. The Park has 24hr security as well as access control and secure tenant and visitors parking lots.