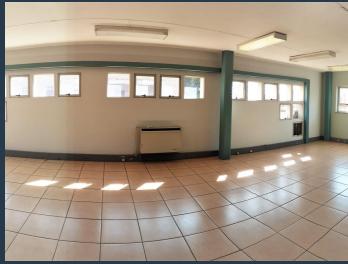

R6,764 per month excl. VAT R89 per m<sup>2</sup>

www.spire.co.za

Sunwood Office Park is offering 76 sqm unit to let. Sunwood Office Park is based in the well-developed business centre, situated at 379 Queens Crescent in Lynnwood. This immaculate centre boosts with well maintained landscape very neat and peaceful atmosphere. The Park is conveniently situated just off Lynwood Road giving easy access to Menlyn and the N1 highway. Just across the road there's popular sports grounds, university of Pretoria closer to proximity as well as a lot of other important amenities such as retail shops, restaurants etc. This office is clean and neat and features air conditioning, server room, and boardroom. The Park has 24hr security as well as access control and secure tenant and visitors parking lots.