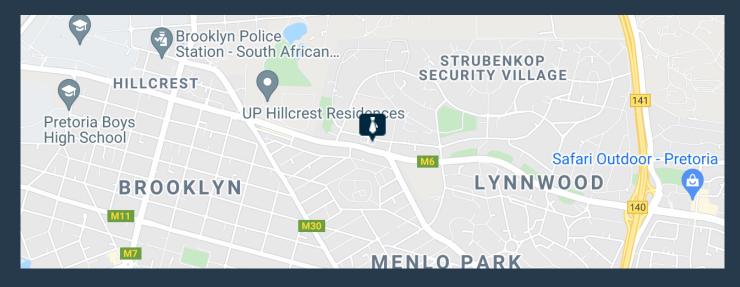

R6,764 per month excl. VAT R89 per m<sup>2</sup>

www.spire.co.za

Sunwood Office Park is offering 76 sqm unit to let. Sunwood Office Park is based in the well-developed business centre, situated at 379 Queens Crescent in Lynnwood. This immaculate centre boosts with well maintained landscape very neat and peaceful atmosphere. The Park is conveniently situated just off Lynwood Road giving easy access to Menlyn and the N1 highway. Just across the road there's popular sports grounds, university of Pretoria closer to proximity as well as a lot of other important amenities such as retail shops, restaurants etc. This office is clean and neat and features air conditioning, server room, and boardroom. The Park has 24hr security as well as access control and secure tenant and visitors parking lots.