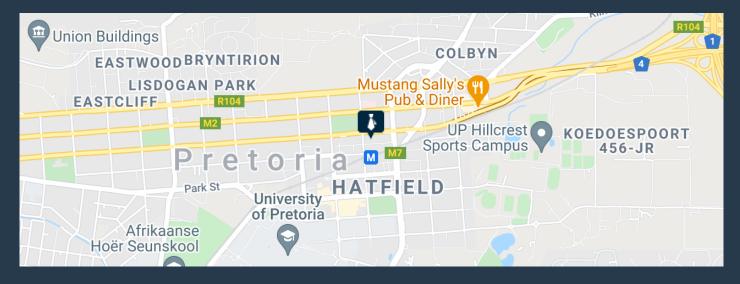

## R11,162 per month excl. VAT

R112 per m<sup>2</sup>

www.spire.co.za

Prime Location offices available in Hatfield. This office block has a variety of suites available from 70sqm to 220sqm, most units have their own kitchen and bathroom available. Entrance to the building is easy to access, with very secure basement parking, and 24Hr security. Very easy access to the Gautrain station and Highway. This building is within 5km from the High court, which makes it a prime spot for any attorney office. Hatfield is a safe and leafy suburb, famous for the area's iconic Jacaranda trees and nestled in the heart of Pretoria. Hatfield borders the equally upmarket areas of Lynnwood and Brooklyn. It is a mere 5 kilometres away from Pretoria's city centreclose enough for commercial convenience but still neatly out of the...