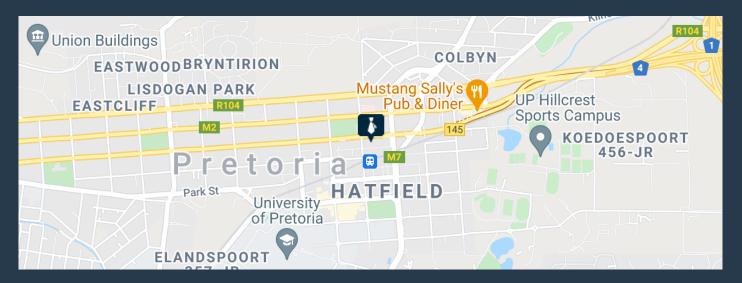

# SPIRE

www.spire.co.za

170sqm offices to rent right next to the Gautrain station available immediately, not only that but the N4/ N1 interchange is also less than 5min away. Once inside you are unaware of the hustle and bustle of the road and the separation of the buildings creates an open central area which allows for lots of sun light but the walk ways are covered. The unit has it's own kitchen, toilet facilities and large outside area with a braai! Hatfield offers a variety of impressive office spaces located mainly in secure business parks. Hatfield's proximate distance to major shopping centres, hospitals, leisure and recreational venues ensure convenience when running errands or when deciding to enjoy life's pleasures. Search all Office space to Rent...

### **OFFICES TO LET IN HATFIELD | 1157 SCHOEMAN**