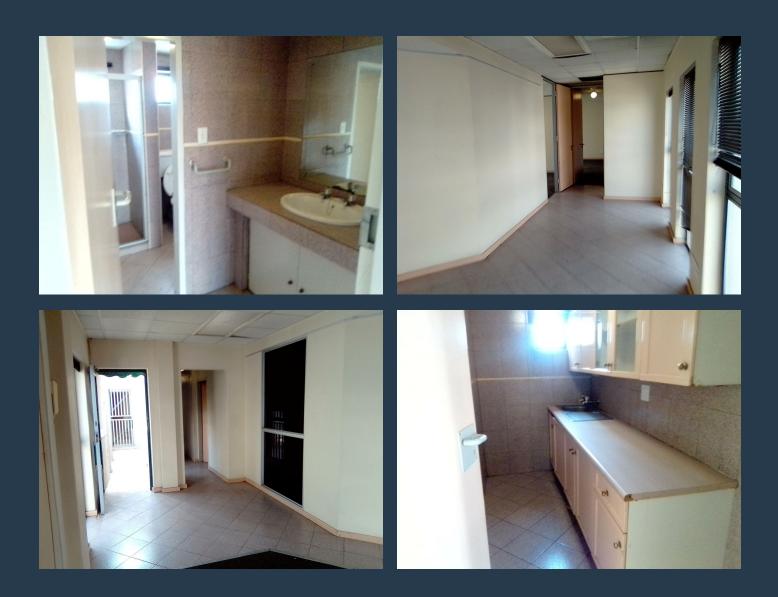

# SPIRE

www.spire.co.za

170sqm offices to rent right next to the Gautrain station available immediately, not only that but the N4/ N1 interchange is also less than 5min away. Once inside you are unaware of the hustle and bustle of the road and the separation of the buildings creates an open central area which allows for lots of sun light but the walk ways are covered. The unit has it's own kitchen, toilet facilities and large outside area with a braai! Hatfield offers a variety of impressive office spaces located mainly in secure business parks. Hatfield's proximate distance to major shopping centres, hospitals, leisure and recreational venues ensure convenience when running errands or when deciding to enjoy life's pleasures. Search all Office space to Rent...