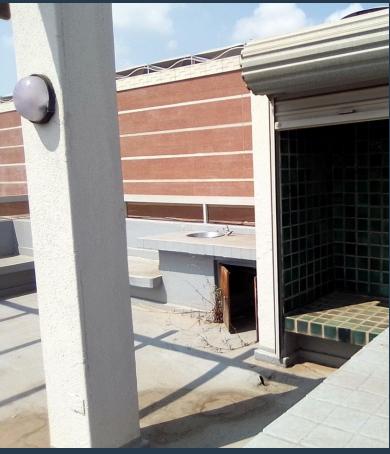

# SPIRE

www.spire.co.za

170sqm offices to rent right next to the Gautrain station available immediately, not only that but the N4/ N1 interchange is also less than 5min away. Once inside you are unaware of the hustle and bustle of the road and the separation of the buildings creates an open central area which allows for lots of sun light but the walk ways are covered. The unit has it's own kitchen, toilet facilities and large outside area with a braai! Hatfield offers a variety of impressive office spaces located mainly in secure business parks. Hatfield's proximate distance to major shopping centres, hospitals, leisure and recreational venues ensure convenience when running errands or when deciding to enjoy life's pleasures. Search all Office space to Rent...