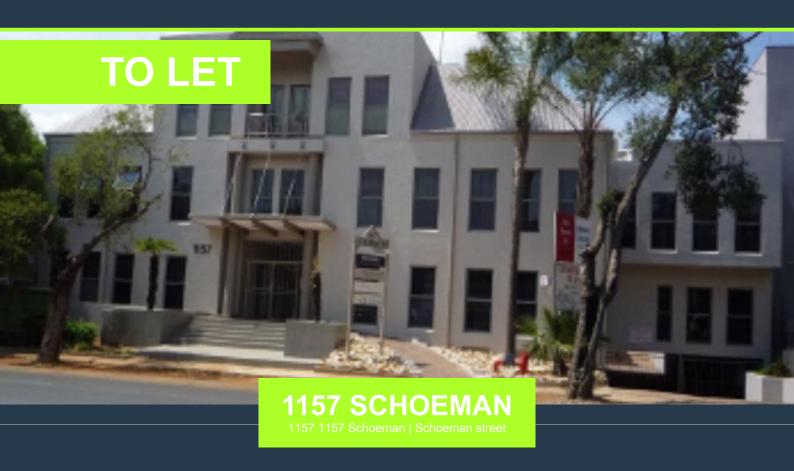

## OFFICES TO LET IN HATFIELD | 1157 SCHOEMAN

R8,943 per month excl. VAT R102 per m<sup>2</sup>

www.spire.co.za

88sqm offices to rent right next to the Gautrain station available immediately, not only that but the N4/N1 interchange is also less than 5min away. Once inside you are unaware of the hustle and bustle of the road and the separation of the buildings creates an open central area which allows for lots of sun light but the walk ways are covered. The unit is carpeted and has it's own kitchen and toilets. Hatfield offers a variety of impressive office spaces located mainly in secure business parks. Hatfield's proximate distance to major shopping centres, hospitals, leisure and recreational venues ensure convenience when running errands or when deciding to enjoy life's pleasures. Search all Office space to Rent Hatfield. There is convenient...