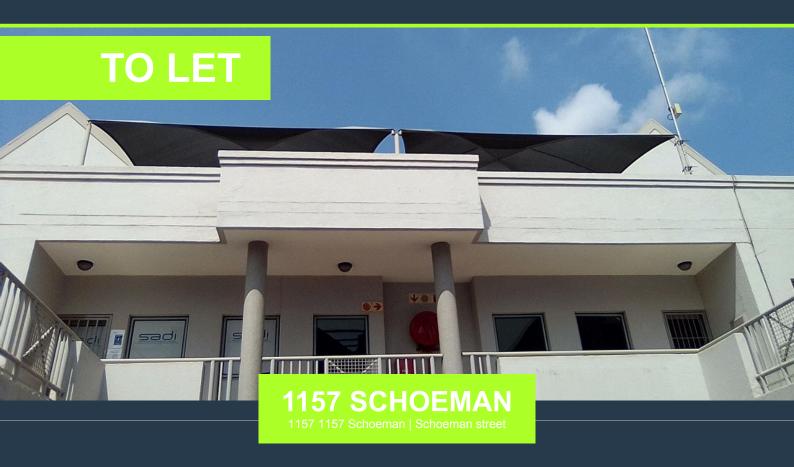

## OFFICES TO LET IN HATFIELD | 1157 SCHOEMAN

**R21,950** per month excl. VAT R102 per m<sup>2</sup>

www.spire.co.za

216sqm offices to rent right next to the Gautrain station available immediately, not only that but the N4/N1 interchange is also less than 5min away. Once inside you are unaware of the hustle and bustle of the road and the separation of the buildings creates an open central area which allows for lots of sun light but the walk ways are covered. The unit has it's own kitchen and toilets. Hatfield offers a variety of impressive office spaces located mainly in secure business parks. Hatfield's proximate distance to major shopping centres, hospitals, leisure and recreational venues ensure convenience when running errands or when deciding to enjoy life's pleasures. Search all Office space to Rent Hatfield. There is convenient access to the...