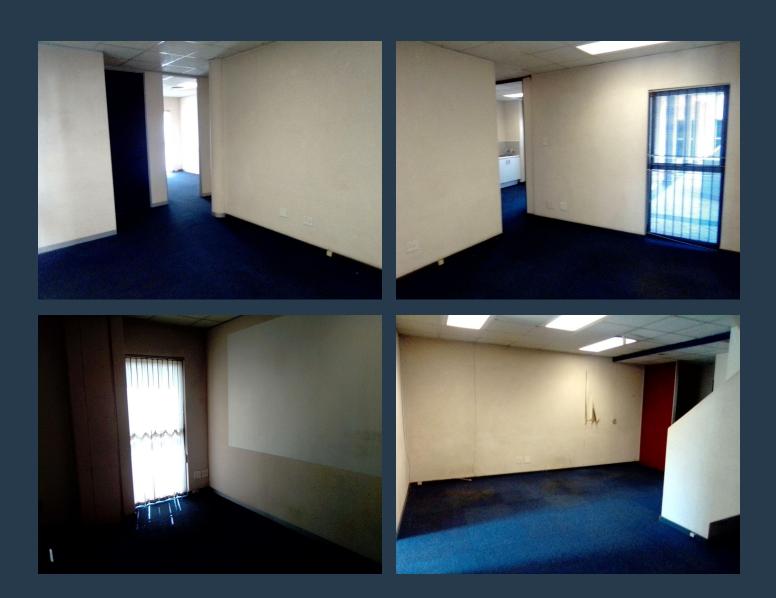

# SPIRE

www.spire.co.za

93sqm offices to rent right next to the Gautrain station available immediately, not only that but the N4/N1 interchange is also less than 5min away. Once inside you are unaware of the hustle and bustle of the road and the separation of the building creates a open central area which allows for lots of sun light but the walk ways are covered. The unit has it's own kitchen and toilet facilities. Hatfield offers a variety of impressive office spaces located mainly in secure business parks. Hatfield's proximate distance to major shopping centres, hospitals, leisure and recreational venues ensure convenience when running errands or when deciding to enjoy life's pleasures. Search all Office space to Rent Hatfield. There is convenient access to...