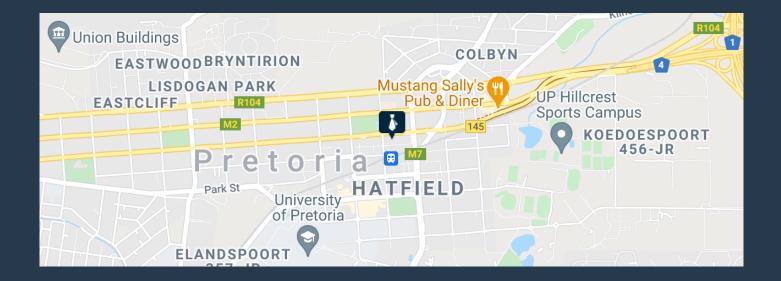

# SPIRE

www.spire.co.za

93sqm offices to rent right next to the Gautrain station available immediately, not only that but the N4/N1 interchange is also less than 5min away. Once inside you are unaware of the hustle and bustle of the road and the separation of the building creates a open central area which allows for lots of sun light but the walk ways are covered. The unit has it's own kitchen and toilet facilities. Hatfield offers a variety of impressive office spaces located mainly in secure business parks. Hatfield's proximate distance to major shopping centres, hospitals, leisure and recreational venues ensure convenience when running errands or when deciding to enjoy life's pleasures. Search all Office space to Rent Hatfield. There is convenient access to...