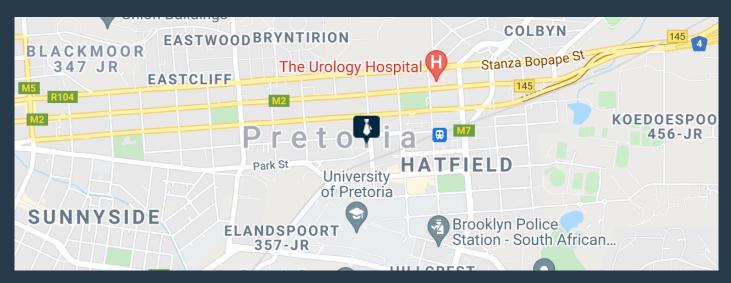

the prime Hatfield area situated at 353 Festival Street. The Festival office park is centrally based within Hatfield, it offers 513 sqm office to rent on a neat first floor space. The Office Park is a stone throw away to the Gautrain station allowing easy accessibility to public transportation within the area. It is also within two blocks away from the popular University of Pretoria which can assist a client that intends to have any collaborations with the University. These premises have swiftly access from the CBD, Brooklyn, Acardia and Highway with Loftus Park within 3 Km radius, that comprised of retail stores like Checkers, popular Seattle coffee...





R1,659 per month excl. VAT R79 per m<sup>2</sup>



www.spire.co.za

#### OFFICE SPACE TO RENT IN HATFIELD, FESTIVAL OFFICE PARK





#### PROPERTY DETAILS

▲ Security

Yes

▲ Open Parking

3.0 ▲ Floor Size

21m²

▲ Air Conditioning

Yes

▲ Covered Parking

▲ Basement Parking

3.0 ▲ Zoning 3.0 Commercial

# R1,659 per month excl. VAT R79 per m<sup>2</sup>



www.spire.co.za









### **CONTACT US**



Nadeema Chothia Agent

- (011) 2685871
- 083 305 5354
- madeemac@spire.co.za