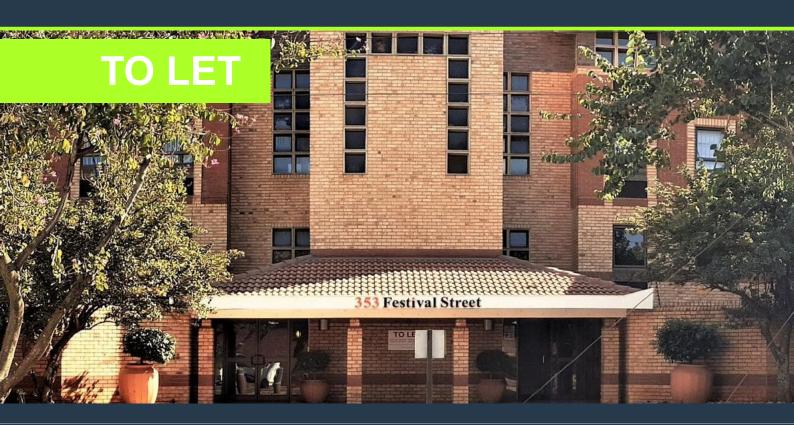

## R1,659 per month excl. VAT

R79 per m<sup>2</sup>

www.spire.co.za

A small unit of 21 sqm office has become available to rent on a 3rd floor within the prime Hatfield area situated at 353 Festival Street. The Festival office park is centrally based within Hatfield, it offers 513 sqm office to rent on a neat first floor space. The Office Park is a stone throw away to the Gautrain station allowing easy accessibility to public transportation within the area. It is also within two blocks away from the popular University of Pretoria which can assist a client that intends to have any collaborations with the University. These premises have swiftly access from the CBD, Brooklyn, Acardia and Highway with Loftus Park within 3 Km radius, that comprised of retail stores like Checkers, popular Seattle coffee...

#### OFFICE SPACE TO RENT IN HATFIELD, FESTIVAL OFFICE PARK