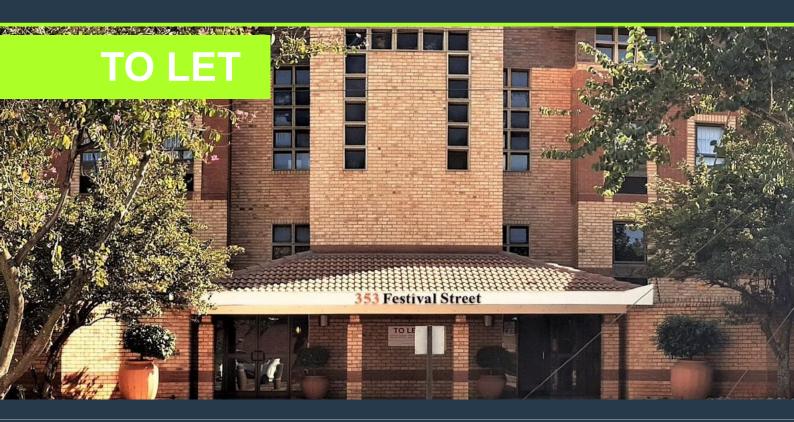

### OFFICE SPACE TO RENT IN HATFIELD, FESTIVAL OFFICE PARK

# R142,200 per month excl. VAT

R79 per m²

www.spire.co.za

An entire 2nd Floor 1800 sqm office has become available to rent within the prime Hatfield area situated at 353 Festival Street. The Festival office park is centrally based within Hatfield, it offers 513 sqm office to rent on a neat first floor space. The Office Park is a stone throw away to the Gautrain station allowing easy accessibility to public transportation within the area. It is also within two blocks away from the popular University of Pretoria which can assist a client that intends to have any collaborations with the University. These premises have swiftly access from the CBD, Brooklyn, Acardia and Highway with Loftus Park within 3 Km radius, that comprised of retail stores like Checkers, popular Seattle coffee shop...