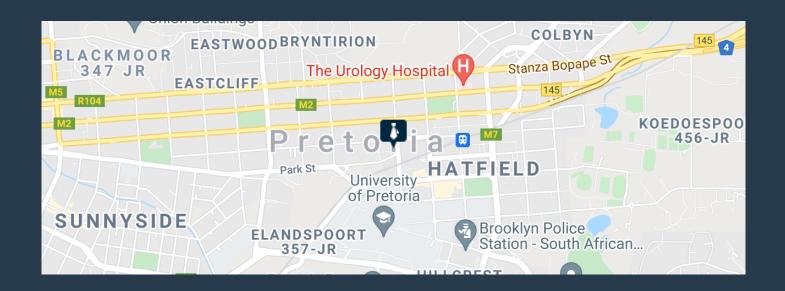

# R142,200 per month excl. VAT

R79 per m²

www.spire.co.za

An entire 2nd Floor 1800 sqm office has become available to rent within the prime Hatfield area situated at 353 Festival Street. The Festival office park is centrally based within Hatfield, it offers 513 sqm office to rent on a neat first floor space. The Office Park is a stone throw away to the Gautrain station allowing easy accessibility to public transportation within the area. It is also within two blocks away from the popular University of Pretoria which can assist a client that intends to have any collaborations with the University. These premises have swiftly access from the CBD, Brooklyn, Acardia and Highway with Loftus Park within 3 Km radius, that comprised of retail stores like Checkers, popular Seattle coffee shop...