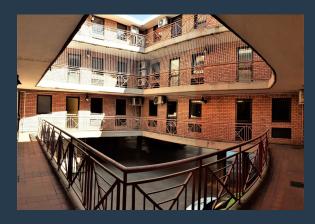

# SPIRE

www.spire.co.za

An office has become available to rent within the prime Hatfield area situated at 353 Festival Street. The Festival office park is centrally based within Hatfield, it offers 513 sqm office to rent on a neat first floor space. The Office Park is a stone throw away to the Gautrain station allowing easy accessibility to public transportation within the area. It is also within two blocks away from the popular University of Pretoria which can assist a client that intends to have any collaborations with the University. These premises have swiftly access from the CBD, Brooklyn, Acardia and Highway with Loftus Park within 3 Km radius, that comprised of retail stores like Checkers, popular Seattle coffee shop etc. The premises have plenty...