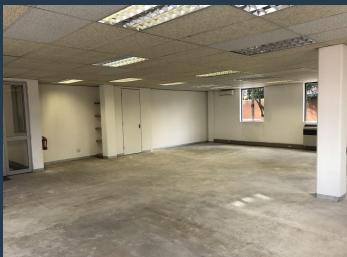

R15,360 per month excl. VAT R120 per m<sup>2</sup>

www.spire.co.za

Office space to rent in Faerie Glen. Beautiful office space located inside The Village. This A grade office park offers Full access control with security in place. The Village is situated close to main roads, highway access and is 5min away from Menlyn Maine. These white boxed offices are perfect to make your own. This office park is the perfect place to be and has a professional look and feel. We have been helping businesses just like yours to find their perfect commercial retail or industrial space. Our team of property professionals are ready to find your perfect space. We have a longstanding relationship with the top property funds and property management companies in the city. We feature properties from Gauteng's most exclusive,...

## **PROPERTY DETAILS**

 ▲ Security
 Yes
 ▲ Floor Size
 128m²

 ▲ Air Conditioning
 Yes
 ▲ Zoning
 Commercial