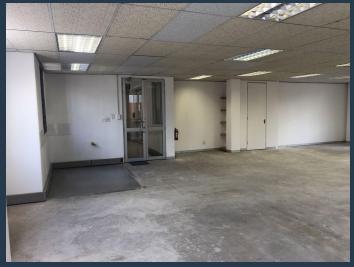

R15,360 per month excl. VAT R120 per m<sup>2</sup>

www.spire.co.za

Office space to rent in Faerie Glen. Beautiful office space located inside The Village. This A grade office park offers Full access control with security in place. The Village is situated close to main roads, highway access and is 5min away from Menlyn Maine. These white boxed offices are perfect to make your own. This office park is the perfect place to be and has a professional look and feel. We have been helping businesses just like yours to find their perfect commercial retail or industrial space. Our team of property professionals are ready to find your perfect space. We have a longstanding relationship with the top property funds and property management companies in the city. We feature properties from Gauteng's most exclusive,...

## **PROPERTY DETAILS**

 ▲ Security
 Yes
 ▲ Floor Size
 128m²

 ▲ Air Conditioning
 Yes
 ▲ Zoning
 Commercial