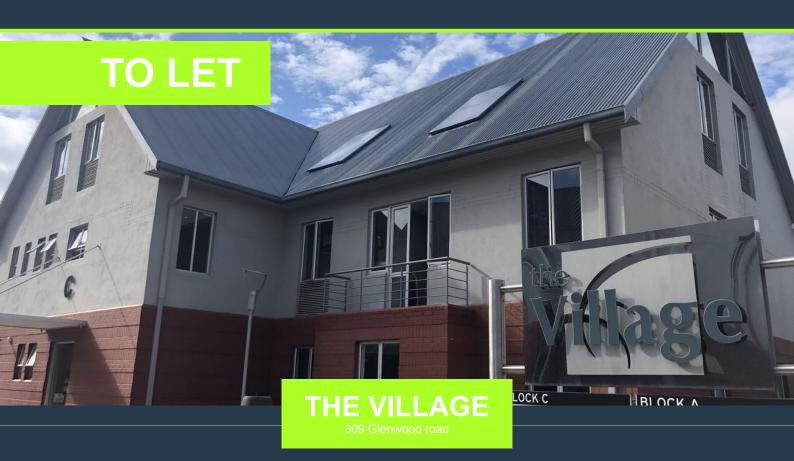

R15,360 per month excl. VAT R120 per m<sup>2</sup>

www.spire.co.za

Office space to rent in Faerie Glen. Beautiful office space located inside The Village. This A grade office park offers Full access control with security in place. The Village is situated close to main roads, highway access and is 5min away from Menlyn Maine. These white boxed offices are perfect to make your own. This office park is the perfect place to be and has a professional look and feel. We have been helping businesses just like yours to find their perfect commercial retail or industrial space. Our team of property professionals are ready to find your perfect space. We have a longstanding relationship with the top property funds and property management companies in the city. We feature properties from Gauteng's most exclusive,...

## OFFICE TO RENT FAREIE GLEN | THE VILLAGE