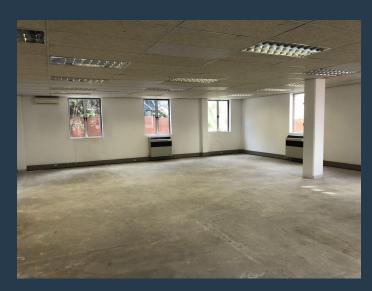

R15,360 per month excl. VAT R120 per m<sup>2</sup>

www.spire.co.za

Office space to rent in Faerie Glen. Beautiful office space located inside The Village. This A grade office park offers Full access control with security in place. The Village is situated close to main roads, highway access and is 5min away from Menlyn Maine. These white boxed offices are perfect to make your own. This office park is the perfect place to be and has a professional look and feel. We have been helping businesses just like yours to find their perfect commercial retail or industrial space. Our team of property professionals are ready to find your perfect space. We have a longstanding relationship with the top property funds and property management companies in the city. We feature properties from Gauteng's most exclusive,...

## **PROPERTY DETAILS**

 ▲ Security
 Yes
 ▲ Floor Size
 128m²

 ▲ Air Conditioning
 Yes
 ▲ Zoning
 Commercial