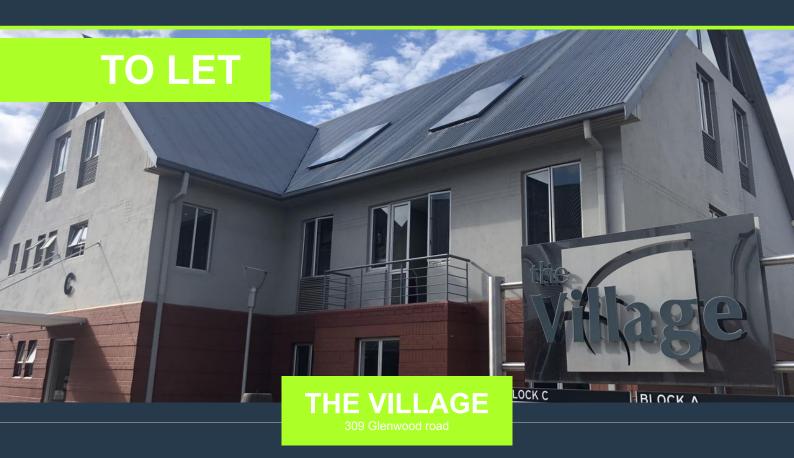

# R12,160 per month excl. VAT

R95 per m<sup>2</sup>

www.spire.co.za

Office space to rent in Faerie Glen. Beautiful office space located inside The Village. This A grade office park offers Full access control with security in place. The Village is situated close to main roads, highway access and is 5min away from Menlyn Maine. These white boxed offices are perfect to make your own. This office park is the perfect place to be and has a professional look and feel. We have been helping businesses just like yours to find their perfect commercial retail or industrial space. Our team of property professionals are ready to find your perfect space. We have a longstanding relationship with the top property funds and property management companies in the city. We feature properties from Gauteng's most exclusive,...

### OFFICE TO RENT FAREIE GLEN | THE VILLAGE