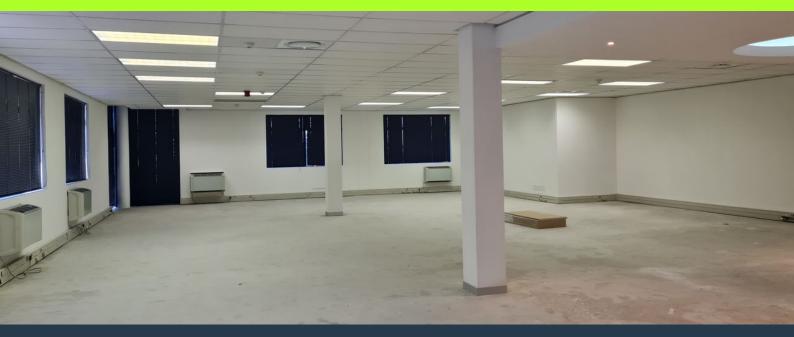

## SPIRE

www.spire.co.za

346 m<sup>2</sup> Office Space to let in Plattekloof. Modern A Grade building with large open plan floor plate located on the 1st floor in the building. This office has large expansive windows with views over Table Mountain. The office is white-boxed and is ready for a full installation, with a generous allowance provided. The building has lift access to all floors as well as ample covered and open parking bays. The park is located close to the N1 highway and has full back up power available. Plattekloof Office Park is a gated business park with 24-hour security, full access control, and a robust surveillance system, ensuring a safe working environment for all tenants. The property offers generous on-site parking facilities for tenants and visitors,...