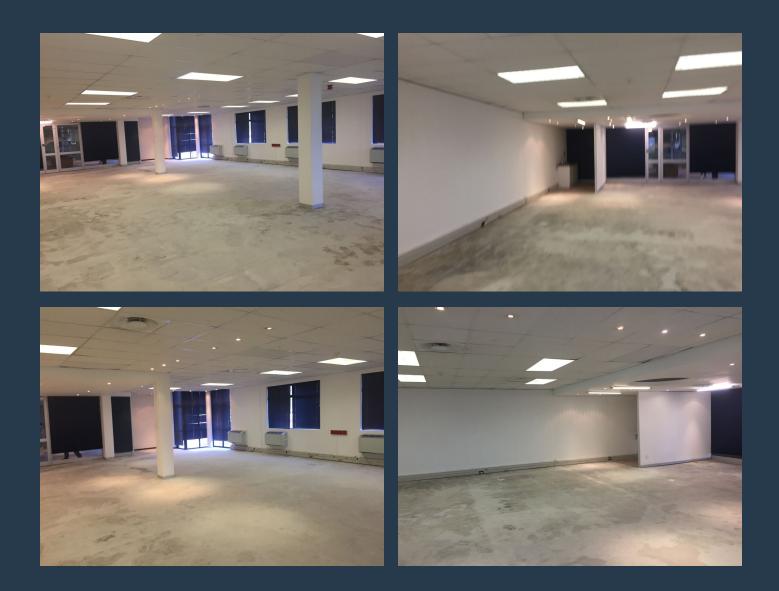

## SPIRE

www.spire.co.za

346 m<sup>2</sup> Office Space to let in Plattekloof. Modern A Grade building with large open plan floor plate located on the 1st floor in the building. This office has large expansive windows with views over Table Mountain. The office is white-boxed and is ready for a full installation, with a generous allowance provided. The building has lift access to all floors as well as ample covered and open parking bays. The park is located close to the N1 highway and has full back up power available. Plattekloof Office Park is a gated business park with 24-hour security, full access control, and a robust surveillance system, ensuring a safe working environment for all tenants. The property offers generous on-site parking facilities for tenants and visitors,...

### 346 M<sup>2</sup> OFFICE SPACE TO RENT PLATTEKLOOF OFFICE PARK

#### **PROPERTY DETAILS**

- Security
- Air Conditioning
- ▲ Floor Size ▲ Land Size ▲ Zoning

Yes

Yes

346m² 346 Commercial **PROPERTY | WITH PURPOSE** 

R55,360 per month excl. VAT R160 per m<sup>2</sup>