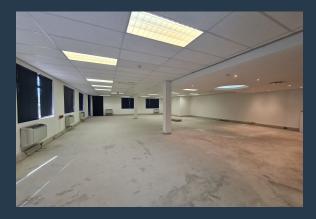

## SPIRE

www.spire.co.za

346 m<sup>2</sup> Office Space to let in Plattekloof. Modern A Grade building with large open plan floor plate located on the 1st floor in the building. This office has large expansive windows with views over Table Mountain. The office is white-boxed and is ready for a full installation, with a generous allowance provided. The building has lift access to all floors as well as ample covered and open parking bays. The park is located close to the N1 highway and has full back up power available. Plattekloof Office Park is a gated business park with 24-hour security, full access control, and a robust surveillance system, ensuring a safe working environment for all tenants. The property offers generous on-site parking facilities for tenants and visitors,...