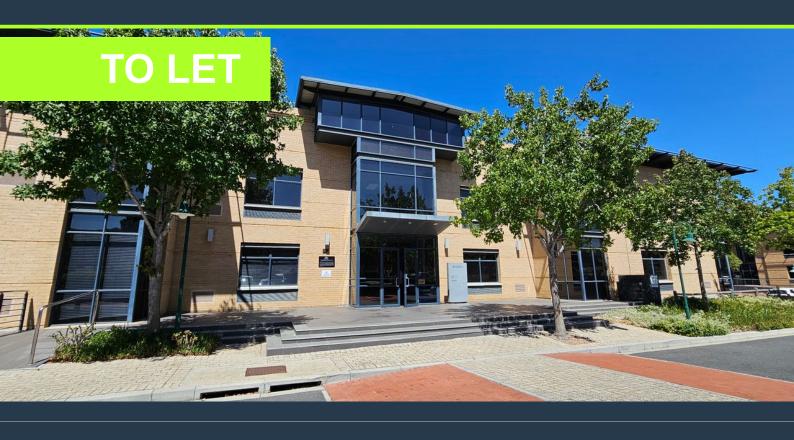

## SPIRE

www.spire.co.za

346 m<sup>2</sup> Office Space to let in Plattekloof. Modern A Grade building with large open plan floor plate located on the 1st floor in the building. This office has large expansive windows with views over Table Mountain. The office is white-boxed and is ready for a full installation, with a generous allowance provided. The building has lift access to all floors as well as ample covered and open parking bays. The park is located close to the N1 highway and has full back up power available. Plattekloof Office Park is a gated business park with 24-hour security, full access control, and a robust surveillance system, ensuring a safe working environment for all tenants. The property offers generous on-site parking facilities for tenants and visitors,...

### 346 M<sup>2</sup> OFFICE SPACE TO RENT PLATTEKLOOF OFFICE PARK