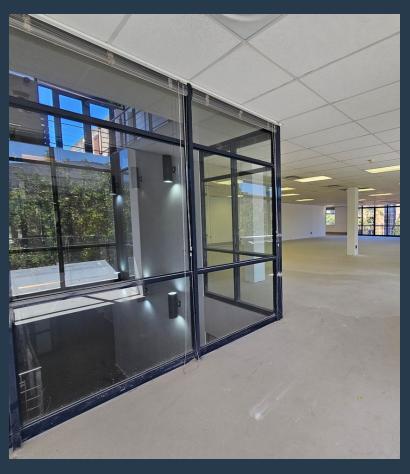

## SPIRE

www.spire.co.za

346 m<sup>2</sup> Office Space to let in Plattekloof. Modern A Grade building with large open plan floor plate located on the 1st floor in the building. This office has large expansive windows with views over Table Mountain. The office is white-boxed and is ready for a full installation, with a generous allowance provided. The building has lift access to all floors as well as ample covered and open parking bays. The park is located close to the N1 highway and has full back up power available. Plattekloof Office Park is a gated business park with 24-hour security, full access control, and a robust surveillance system, ensuring a safe working environment for all tenants. The property offers generous on-site parking facilities for tenants and visitors,...