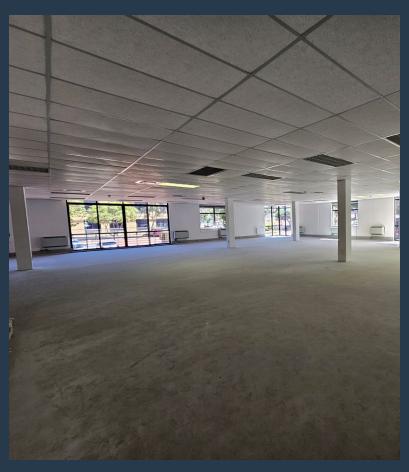

# SPIRE

www.spire.co.za

1,014 m<sup>2</sup> Office space to let in Plattekloof. Modern A Grade building with large open plan floor plate located on the ground floor of the building. This office has large expansive windows with views over Table Mountain. The office is white-boxed and is ready for a full installation, with a generous allowance provided. The building has lift access to all floors as well as ample covered and open parking bays. The park is located close to the N1 highway. The building is connected to a back up power facility in this office park. Easy access to convenience center across from the business park. The property offers generous onsite parking facilities for tenants and visitors, making it a convenient choice for businesses with a significant...

### 1,014 M<sup>2</sup> OFFICE SPACE TO RENT PLATTEKLOOF OFFICE PARK