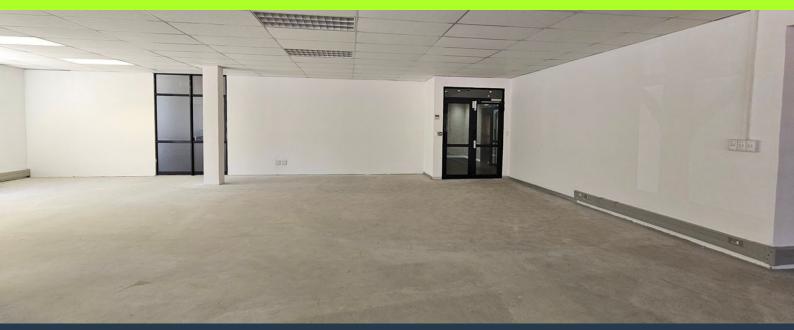

# SPIRE

www.spire.co.za

1,014 m<sup>2</sup> Office space to let in Plattekloof. Modern A Grade building with large open plan floor plate located on the ground floor of the building. This office has large expansive windows with views over Table Mountain. The office is white-boxed and is ready for a full installation, with a generous allowance provided. The building has lift access to all floors as well as ample covered and open parking bays. The park is located close to the N1 highway. The building is connected to a back up power facility in this office park. Easy access to convenience center across from the business park. The property offers generous onsite parking facilities for tenants and visitors, making it a convenient choice for businesses with a significant...

### 1,014 M<sup>2</sup> OFFICE SPACE TO RENT PLATTEKLOOF OFFICE PARK