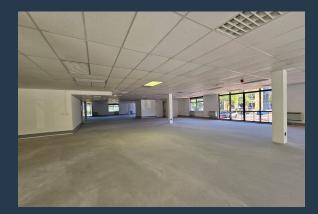

# SPIRE

www.spire.co.za

1,014 m<sup>2</sup> Office space to let in Plattekloof. Modern A Grade building with large open plan floor plate located on the ground floor of the building. This office has large expansive windows with views over Table Mountain. The office is white-boxed and is ready for a full installation, with a generous allowance provided. The building has lift access to all floors as well as ample covered and open parking bays. The park is located close to the N1 highway. The building is connected to a back up power facility in this office park. Easy access to convenience center across from the business park. The property offers generous onsite parking facilities for tenants and visitors, making it a convenient choice for businesses with a significant...

### 1,014 M<sup>2</sup> OFFICE SPACE TO RENT PLATTEKLOOF OFFICE PARK