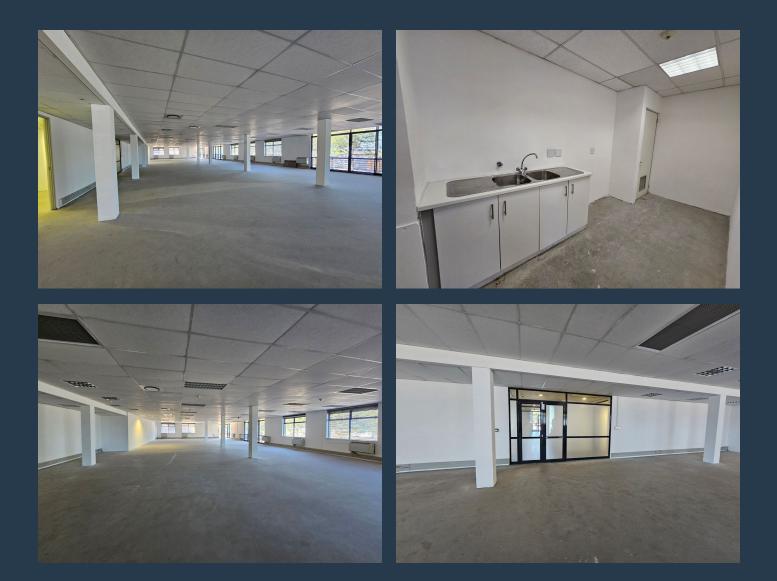

# SPIRE

www.spire.co.za

1,014 m<sup>2</sup> Office space to let in Plattekloof. Modern A Grade building with large open plan floor plate located on the ground floor of the building. This office has large expansive windows with views over Table Mountain. The office is white-boxed and is ready for a full installation, with a generous allowance provided. The building has lift access to all floors as well as ample covered and open parking bays. The park is located close to the N1 highway. The building is connected to a back up power facility in this office park. Easy access to convenience center across from the business park. The property offers generous onsite parking facilities for tenants and visitors, making it a convenient choice for businesses with a significant...

### 1,014 M<sup>2</sup> OFFICE SPACE TO RENT PLATTEKLOOF OFFICE PARK

#### **PROPERTY DETAILS**

- Security
- Air Conditioning
- ▲ Floor Size ▲ Land Size ▲ Zoning

Yes

Yes

1014m² 1014 Commercial