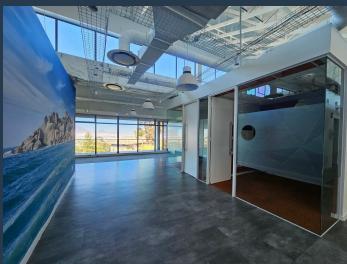

### R173,660 per month excl. VAT

R190 per m² www.spire.co.za

914 m² Office to rent in Plattekloof. A Grade office space to let at Tygerberg Office Park in the picturesque suburb of Plattekloof. This first-floor office offers a professionally fitted-out space that combines functionality, aesthetics, and an unbeatable location. Situated within a secure and tranquil business park, this property is designed to meet the needs of modern businesses seeking a productive and inspiring work environment. Move into a well-designed office with a professional layout that includes a reception area, partitioned offices, and collaborative workspaces, eliminating the hassle of initial setup. The standout feature of this office is the expansive balcony that overlooks the lush Tygerberg Nature Reserve. This serene...