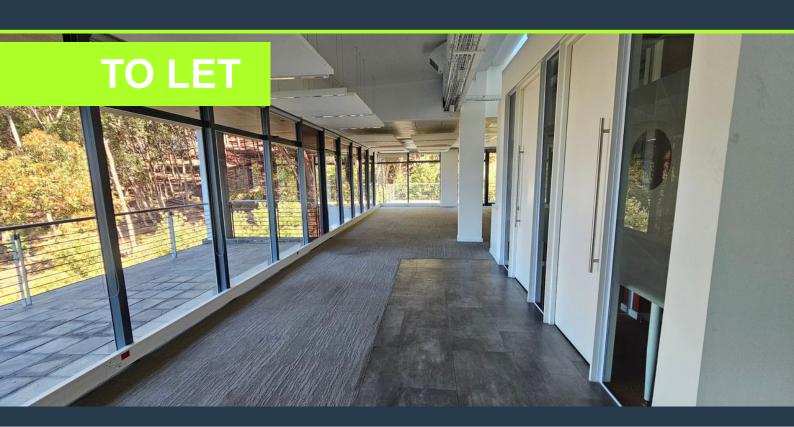

### R173,660 per month excl. VAT

R190 per m² www.spire.co.za

914 m² Office to rent in Plattekloof. A Grade office space to let at Tygerberg Office Park in the picturesque suburb of Plattekloof. This first-floor office offers a professionally fitted-out space that combines functionality, aesthetics, and an unbeatable location. Situated within a secure and tranquil business park, this property is designed to meet the needs of modern businesses seeking a productive and inspiring work environment. Move into a well-designed office with a professional layout that includes a reception area, partitioned offices, and collaborative workspaces, eliminating the hassle of initial setup. The standout feature of this office is the expansive balcony that overlooks the lush Tygerberg Nature Reserve. This serene...

#### 914 M<sup>2</sup> OFFICE TO RENT PLATTEKLOOF I TYGERBERG OFFICE PARK