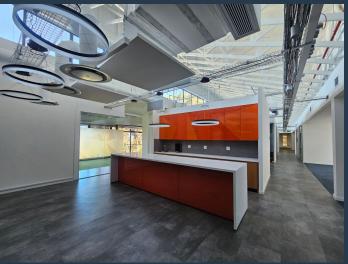

### R173,660 per month excl. VAT

R190 per m² www.spire.co.za

914 m² Office to rent in Plattekloof. A Grade office space to let at Tygerberg Office Park in the picturesque suburb of Plattekloof. This first-floor office offers a professionally fitted-out space that combines functionality, aesthetics, and an unbeatable location. Situated within a secure and tranquil business park, this property is designed to meet the needs of modern businesses seeking a productive and inspiring work environment. Move into a well-designed office with a professional layout that includes a reception area, partitioned offices, and collaborative workspaces, eliminating the hassle of initial setup. The standout feature of this office is the expansive balcony that overlooks the lush Tygerberg Nature Reserve. This serene...