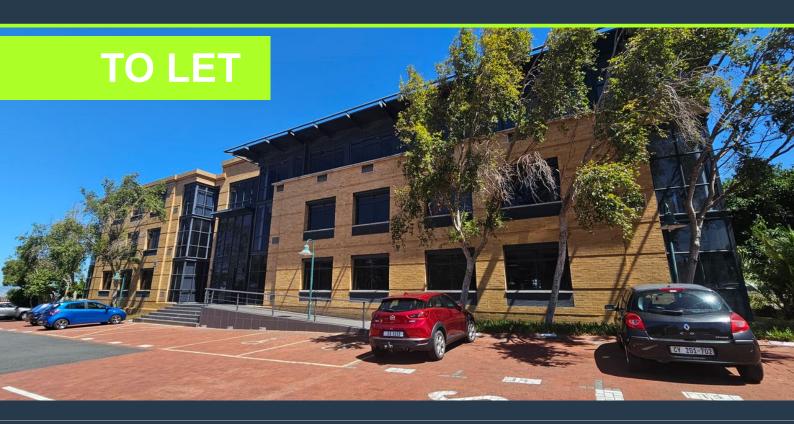

### R173,760 per month excl. VAT R160 per m<sup>2</sup>

SPIRE

www.spire.co.za

1,086 m² Office to rent at Plattekloof Office Park. Situated on the second floor of a secure, well-maintained building, this white-boxed space is ready for a full tenant fit-out, with a generous allowance provided to create a workspace tailored to your business needs. This office has a 63 m² open balcony. This office is a blank canvas, ideal for businesses looking to design an environment that reflects their unique operational and cultural requirements. Plattekloof Office Park is a gated business park with 24-hour security, full access control, and a robust surveillance system, ensuring a safe working environment for all tenants. The property offers generous on-site parking facilities for tenants and visitors, making it a convenient choice...

### 1,086 M<sup>2</sup> OFFICE SPACE TO RENT PLATTEKLOOF OFFICE PARK