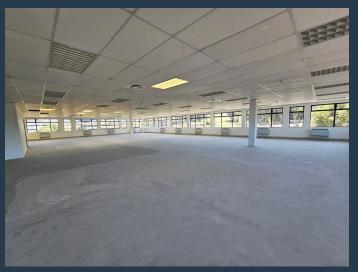

### R173,760 per month excl. VAT R160 per m<sup>2</sup>

SPIRE

www.spire.co.za

1,086 m² Office to rent at Plattekloof Office Park. Situated on the second floor of a secure, well-maintained building, this white-boxed space is ready for a full tenant fit-out, with a generous allowance provided to create a workspace tailored to your business needs. This office has a 63 m² open balcony. This office is a blank canvas, ideal for businesses looking to design an environment that reflects their unique operational and cultural requirements. Plattekloof Office Park is a gated business park with 24-hour security, full access control, and a robust surveillance system, ensuring a safe working environment for all tenants. The property offers generous on-site parking facilities for tenants and visitors, making it a convenient choice...

### 1,086 M<sup>2</sup> OFFICE SPACE TO RENT PLATTEKLOOF OFFICE PARK