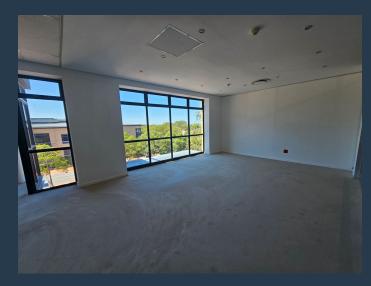

### R173,760 per month excl. VAT R160 per m<sup>2</sup>

SPIRE

www.spire.co.za

1,086 m² Office to rent at Plattekloof Office Park. Situated on the second floor of a secure, well-maintained building, this white-boxed space is ready for a full tenant fit-out, with a generous allowance provided to create a workspace tailored to your business needs. This office has a 63 m² open balcony. This office is a blank canvas, ideal for businesses looking to design an environment that reflects their unique operational and cultural requirements. Plattekloof Office Park is a gated business park with 24-hour security, full access control, and a robust surveillance system, ensuring a safe working environment for all tenants. The property offers generous on-site parking facilities for tenants and visitors, making it a convenient choice...

### 1,086 M<sup>2</sup> OFFICE SPACE TO RENT PLATTEKLOOF OFFICE PARK