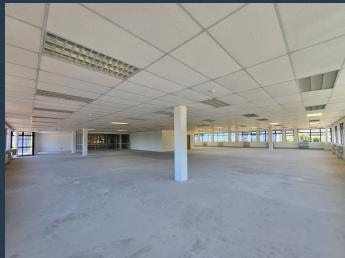

### R173,760 per month excl. VAT R160 per m<sup>2</sup>

SPIRE

www.spire.co.za

1,086 m² Office to rent at Plattekloof Office Park. Situated on the second floor of a secure, well-maintained building, this white-boxed space is ready for a full tenant fit-out, with a generous allowance provided to create a workspace tailored to your business needs. This office has a 63 m² open balcony. This office is a blank canvas, ideal for businesses looking to design an environment that reflects their unique operational and cultural requirements. Plattekloof Office Park is a gated business park with 24-hour security, full access control, and a robust surveillance system, ensuring a safe working environment for all tenants. The property offers generous on-site parking facilities for tenants and visitors, making it a convenient choice...

### 1,086 M<sup>2</sup> OFFICE SPACE TO RENT PLATTEKLOOF OFFICE PARK