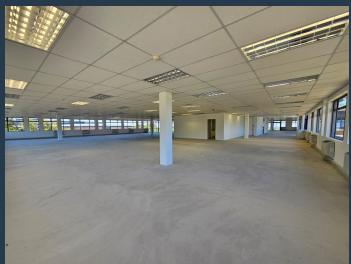

### R173,760 per month excl. VAT R160 per m<sup>2</sup>

SPIRE

www.spire.co.za

1,086 m² Office to rent at Plattekloof Office Park. Situated on the second floor of a secure, well-maintained building, this white-boxed space is ready for a full tenant fit-out, with a generous allowance provided to create a workspace tailored to your business needs. This office has a 63 m² open balcony. This office is a blank canvas, ideal for businesses looking to design an environment that reflects their unique operational and cultural requirements. Plattekloof Office Park is a gated business park with 24-hour security, full access control, and a robust surveillance system, ensuring a safe working environment for all tenants. The property offers generous on-site parking facilities for tenants and visitors, making it a convenient choice...

### 1,086 M<sup>2</sup> OFFICE SPACE TO RENT PLATTEKLOOF OFFICE PARK