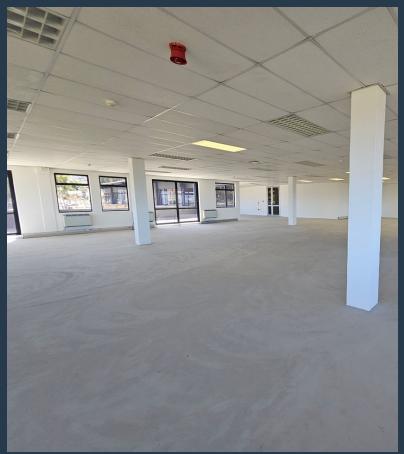

### R173,760 per month excl. VAT R160 per m<sup>2</sup>

SPIRE

www.spire.co.za

1,086 m² Office to rent at Plattekloof Office Park. Situated on the second floor of a secure, well-maintained building, this white-boxed space is ready for a full tenant fit-out, with a generous allowance provided to create a workspace tailored to your business needs. This office has a 63 m² open balcony. This office is a blank canvas, ideal for businesses looking to design an environment that reflects their unique operational and cultural requirements. Plattekloof Office Park is a gated business park with 24-hour security, full access control, and a robust surveillance system, ensuring a safe working environment for all tenants. The property offers generous on-site parking facilities for tenants and visitors, making it a convenient choice...