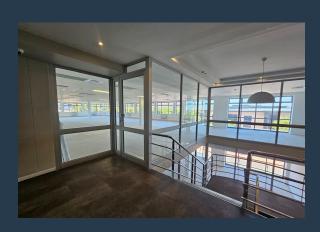

### R173,760 per month excl. VAT R160 per m<sup>2</sup>

SPIRE

www.spire.co.za

1,086 m² Office to rent at Plattekloof Office Park. Situated on the second floor of a secure, well-maintained building, this white-boxed space is ready for a full tenant fit-out, with a generous allowance provided to create a workspace tailored to your business needs. This office has a 63 m² open balcony. This office is a blank canvas, ideal for businesses looking to design an environment that reflects their unique operational and cultural requirements. Plattekloof Office Park is a gated business park with 24-hour security, full access control, and a robust surveillance system, ensuring a safe working environment for all tenants. The property offers generous on-site parking facilities for tenants and visitors, making it a convenient choice...