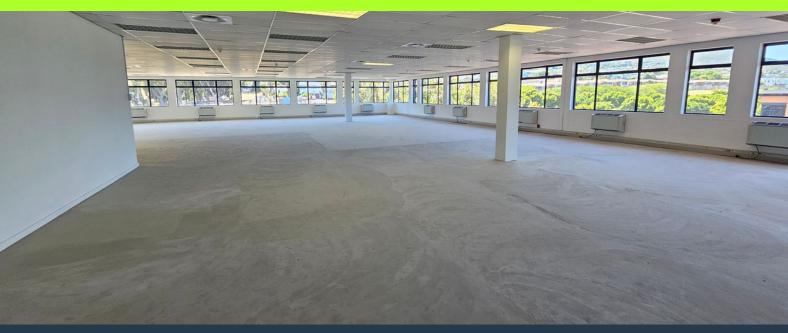

### R173,760 per month excl. VAT R160 per m<sup>2</sup>

SPIRE

www.spire.co.za

1,086 m² Office to rent at Plattekloof Office Park. Situated on the second floor of a secure, well-maintained building, this white-boxed space is ready for a full tenant fit-out, with a generous allowance provided to create a workspace tailored to your business needs. This office has a 63 m² open balcony. This office is a blank canvas, ideal for businesses looking to design an environment that reflects their unique operational and cultural requirements. Plattekloof Office Park is a gated business park with 24-hour security, full access control, and a robust surveillance system, ensuring a safe working environment for all tenants. The property offers generous on-site parking facilities for tenants and visitors, making it a convenient choice...