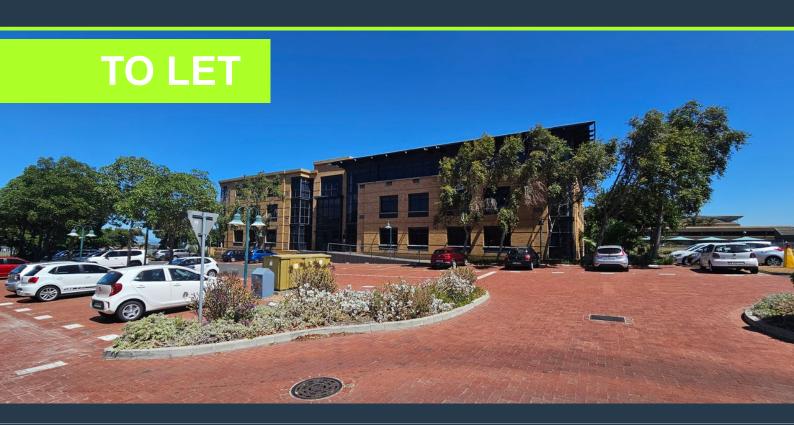

### 451 M<sup>2</sup> OFFICE TO RENT PLATTEKLOOF OFFICE PARK

### R72,160 per month excl. VAT R160 per m<sup>2</sup>

www.spire.co.za

Ground Floor offices to rent at Plattekloof Office Park. Very neat open plan offices ready for a full tenant fitout. The space is open plan and has provision for a full kitchen. Tenants have access to shared bathrooms on each floor. Plattekloof Office Park offers excellent security with full access control in place. Tenants can lease secure open as well as covered parking bays in the office park. The park is located close to the N1 highway. Ample parking with ratio of 6 parking bays per 100 m². Plattekloof Office Park is a gated business park with 24-hour security, full access control, and a robust surveillance system, ensuring a safe working environment for all tenants. The park is equipped with high-speed internet connectivity,...