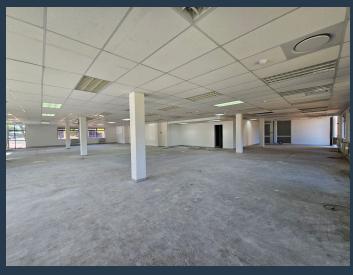

### R72,160 per month excl. VAT R160 per m<sup>2</sup>

www.spire.co.za

Ground Floor offices to rent at Plattekloof Office Park. Very neat open plan offices ready for a full tenant fitout. The space is open plan and has provision for a full kitchen. Tenants have access to shared bathrooms on each floor. Plattekloof Office Park offers excellent security with full access control in place. Tenants can lease secure open as well as covered parking bays in the office park. The park is located close to the N1 highway. Ample parking with ratio of 6 parking bays per 100 m². Plattekloof Office Park is a gated business park with 24-hour security, full access control, and a robust surveillance system, ensuring a safe working environment for all tenants. The park is equipped with high-speed internet connectivity,...

### 451 M<sup>2</sup> OFFICE TO RENT PLATTEKLOOF OFFICE PARK