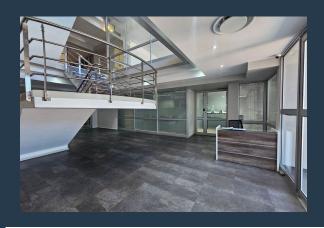

### R72,160 per month excl. VAT R160 per m<sup>2</sup>

www.spire.co.za

Ground Floor offices to rent at Plattekloof Office Park. Very neat open plan offices ready for a full tenant fitout. The space is open plan and has provision for a full kitchen. Tenants have access to shared bathrooms on each floor. Plattekloof Office Park offers excellent security with full access control in place. Tenants can lease secure open as well as covered parking bays in the office park. The park is located close to the N1 highway. Ample parking with ratio of 6 parking bays per 100 m². Plattekloof Office Park is a gated business park with 24-hour security, full access control, and a robust surveillance system, ensuring a safe working environment for all tenants. The park is equipped with high-speed internet connectivity,...