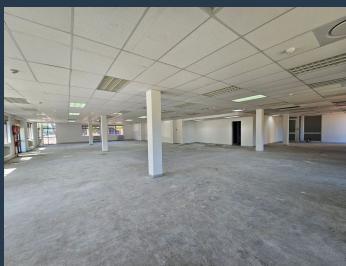

### R72,160 per month excl. VAT R160 per m<sup>2</sup>

www.spire.co.za

Ground Floor offices to rent at Plattekloof Office Park. Very neat open plan offices ready for a full tenant fitout. The space is open plan and has provision for a full kitchen. Tenants have access to shared bathrooms on each floor. Plattekloof Office Park offers excellent security with full access control in place. Tenants can lease secure open as well as covered parking bays in the office park. The park is located close to the N1 highway. Ample parking with ratio of 6 parking bays per 100 m². Plattekloof Office Park is a gated business park with 24-hour security, full access control, and a robust surveillance system, ensuring a safe working environment for all tenants. The park is equipped with high-speed internet connectivity,...

### 451 M<sup>2</sup> OFFICE TO RENT PLATTEKLOOF OFFICE PARK