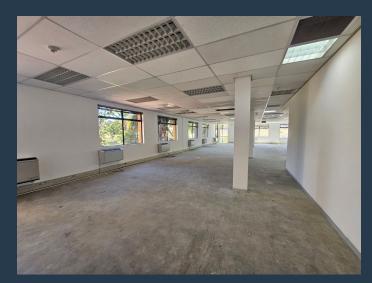

### R72,160 per month excl. VAT R160 per m<sup>2</sup>

www.spire.co.za

Ground Floor offices to rent at Plattekloof Office Park. Very neat open plan offices ready for a full tenant fitout. The space is open plan and has provision for a full kitchen. Tenants have access to shared bathrooms on each floor. Plattekloof Office Park offers excellent security with full access control in place. Tenants can lease secure open as well as covered parking bays in the office park. The park is located close to the N1 highway. Ample parking with ratio of 6 parking bays per 100 m². Plattekloof Office Park is a gated business park with 24-hour security, full access control, and a robust surveillance system, ensuring a safe working environment for all tenants. The park is equipped with high-speed internet connectivity,...

### 451 M<sup>2</sup> OFFICE TO RENT PLATTEKLOOF OFFICE PARK