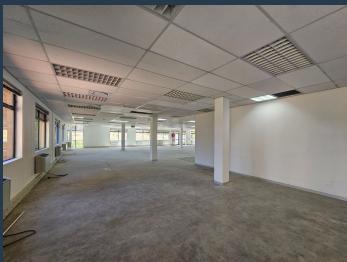

### R72,160 per month excl. VAT R160 per m<sup>2</sup>

www.spire.co.za

Ground Floor offices to rent at Plattekloof Office Park. Very neat open plan offices ready for a full tenant fitout. The space is open plan and has provision for a full kitchen. Tenants have access to shared bathrooms on each floor. Plattekloof Office Park offers excellent security with full access control in place. Tenants can lease secure open as well as covered parking bays in the office park. The park is located close to the N1 highway. Ample parking with ratio of 6 parking bays per 100 m². Plattekloof Office Park is a gated business park with 24-hour security, full access control, and a robust surveillance system, ensuring a safe working environment for all tenants. The park is equipped with high-speed internet connectivity,...

### 451 M<sup>2</sup> OFFICE TO RENT PLATTEKLOOF OFFICE PARK