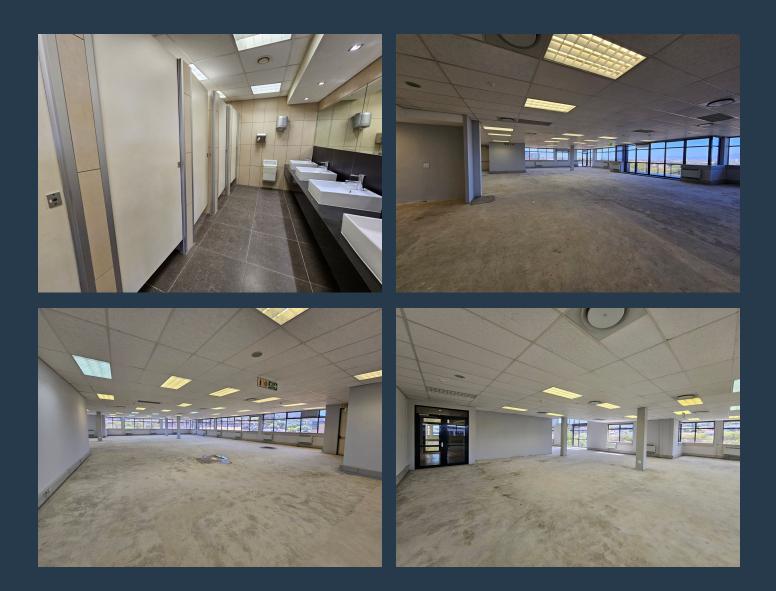

# SPIRE

www.spire.co.za

1,492 m<sup>2</sup> Office to rent in Plattekloof. Nestled in the popular Plattekloof Office Park, this large 1,492 m<sup>2</sup> office space offers a great opportunity for businesses looking for premium, customizable office space in Cape Town's northern suburbs. Situated on the second floor of a secure, well-maintained building, this white-boxed space is ready for a full tenant fit-out, with a generous allowance provided to create a workspace tailored to your business needs. The 1,492 m<sup>2</sup> office is a blank canvas, ideal for businesses looking to design an environment that reflects their unique operational and cultural requirements. A standout feature of this office is the large balcony, offering sweeping views of the surrounding area and providing an excellent...

### 1,492 M<sup>2</sup> OFFICE SPACE TO RENT PLATTEKLOOF OFFICE PARK

#### **PROPERTY DETAILS**

- Security
- Air Conditioning
- ▲ Open Parking ▲ Basement Parking

Yes

Yes

- 20.0 ▲ Floor Size 20.0 ▲ Land Size ▲ Zoning
- 1492m² 1492 Commercial