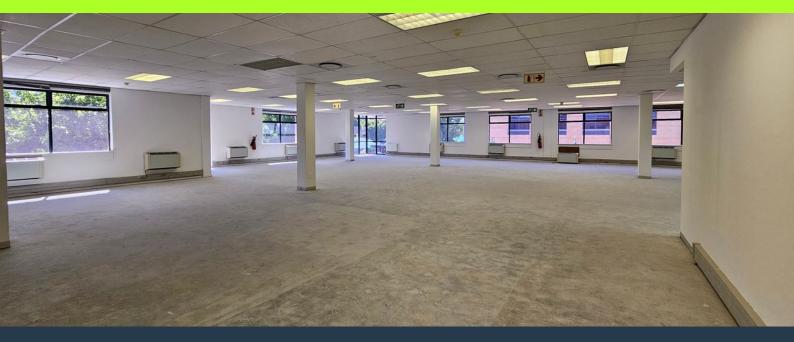

## R64,000 per month excl. VAT

SPIRE

www.spire.co.za

400 m² Office space to rent at Plattekloof Office Park. This 1st floor office is white-boxed office space and is ready for a full tenant fit-out. The space is open plan and has provision for a full kitchen. Tenants have access to shared bathrooms on each floor, there is lift access to all floors in the building. Plattekloof Office Park offers excellent security with full access control in place. Tenants can lease secure open as well as covered parking bays in the office park. The park is located close to the N1 highway. Plattekloof Office Park is a gated business park with 24-hour security, full access control, and a robust surveillance system, ensuring a safe working environment for all tenants. The property offers generous on-site...

### 400 M<sup>2</sup> OFFICE SPACE TO RENT PLATTEKLOOF OFFICE PARK