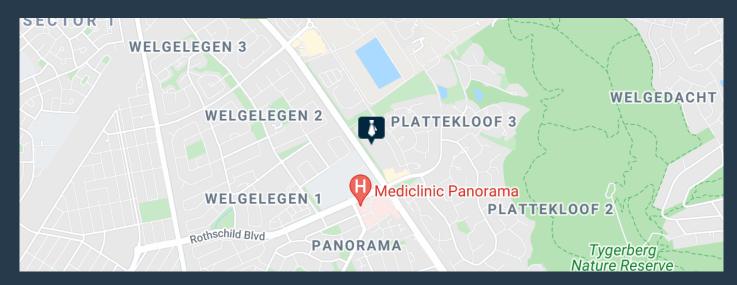

## R64,000 per month excl. VAT

SPIRE

www.spire.co.za

400 m² Office space to rent at Plattekloof Office Park. This 1st floor office is white-boxed office space and is ready for a full tenant fit-out. The space is open plan and has provision for a full kitchen. Tenants have access to shared bathrooms on each floor, there is lift access to all floors in the building. Plattekloof Office Park offers excellent security with full access control in place. Tenants can lease secure open as well as covered parking bays in the office park. The park is located close to the N1 highway. Plattekloof Office Park is a gated business park with 24-hour security, full access control, and a robust surveillance system, ensuring a safe working environment for all tenants. The property offers generous on-site...

### 400 M<sup>2</sup> OFFICE SPACE TO RENT PLATTEKLOOF OFFICE PARK