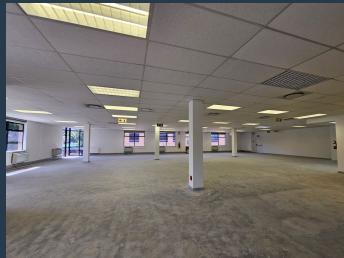

## R64,000 per month excl. VAT

SPIRE

www.spire.co.za

400 m² Office space to rent at Plattekloof Office Park. This 1st floor office is white-boxed office space and is ready for a full tenant fit-out. The space is open plan and has provision for a full kitchen. Tenants have access to shared bathrooms on each floor, there is lift access to all floors in the building. Plattekloof Office Park offers excellent security with full access control in place. Tenants can lease secure open as well as covered parking bays in the office park. The park is located close to the N1 highway. Plattekloof Office Park is a gated business park with 24-hour security, full access control, and a robust surveillance system, ensuring a safe working environment for all tenants. The property offers generous on-site...

### 400 M<sup>2</sup> OFFICE SPACE TO RENT PLATTEKLOOF OFFICE PARK