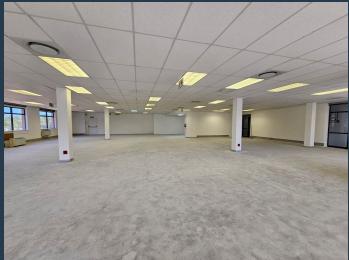

## R64,000 per month excl. VAT

SPIRE

www.spire.co.za

400 m² Office space to rent at Plattekloof Office Park. This 1st floor office is white-boxed office space and is ready for a full tenant fit-out. The space is open plan and has provision for a full kitchen. Tenants have access to shared bathrooms on each floor, there is lift access to all floors in the building. Plattekloof Office Park offers excellent security with full access control in place. Tenants can lease secure open as well as covered parking bays in the office park. The park is located close to the N1 highway. Plattekloof Office Park is a gated business park with 24-hour security, full access control, and a robust surveillance system, ensuring a safe working environment for all tenants. The property offers generous on-site...

### 400 M<sup>2</sup> OFFICE SPACE TO RENT PLATTEKLOOF OFFICE PARK