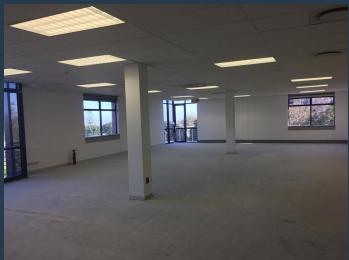

## R64,000 per month excl. VAT

SPIRE

www.spire.co.za

400 m² Office space to rent at Plattekloof Office Park. This 1st floor office is white-boxed office space and is ready for a full tenant fit-out. The space is open plan and has provision for a full kitchen. Tenants have access to shared bathrooms on each floor, there is lift access to all floors in the building. Plattekloof Office Park offers excellent security with full access control in place. Tenants can lease secure open as well as covered parking bays in the office park. The park is located close to the N1 highway. Plattekloof Office Park is a gated business park with 24-hour security, full access control, and a robust surveillance system, ensuring a safe working environment for all tenants. The property offers generous on-site...

### 400 M<sup>2</sup> OFFICE SPACE TO RENT PLATTEKLOOF OFFICE PARK