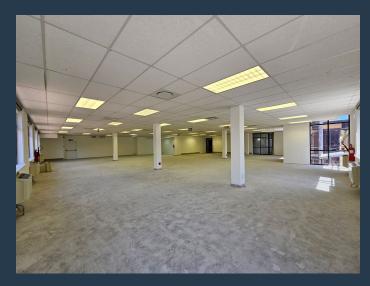

## R64,000 per month excl. VAT

SPIRE

www.spire.co.za

400 m² Office space to rent at Plattekloof Office Park. This 1st floor office is white-boxed office space and is ready for a full tenant fit-out. The space is open plan and has provision for a full kitchen. Tenants have access to shared bathrooms on each floor, there is lift access to all floors in the building. Plattekloof Office Park offers excellent security with full access control in place. Tenants can lease secure open as well as covered parking bays in the office park. The park is located close to the N1 highway. Plattekloof Office Park is a gated business park with 24-hour security, full access control, and a robust surveillance system, ensuring a safe working environment for all tenants. The property offers generous on-site...

### 400 M<sup>2</sup> OFFICE SPACE TO RENT PLATTEKLOOF OFFICE PARK