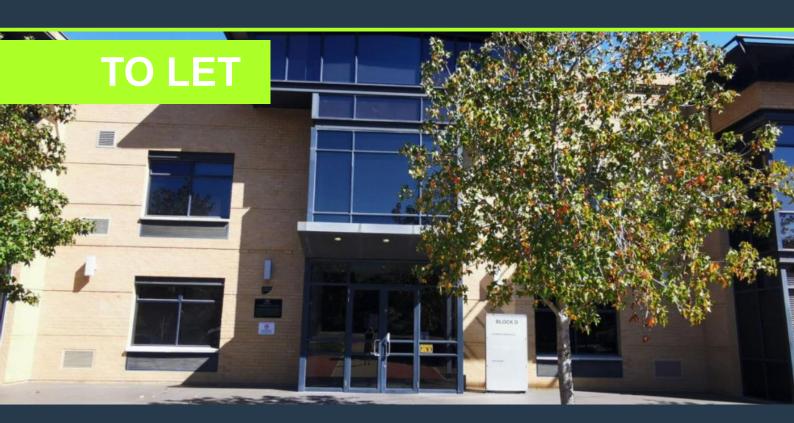

## R64,000 per month excl. VAT

SPIRE

www.spire.co.za

400 m² Office space to rent at Plattekloof Office Park. This 1st floor office is white-boxed office space and is ready for a full tenant fit-out. The space is open plan and has provision for a full kitchen. Tenants have access to shared bathrooms on each floor, there is lift access to all floors in the building. Plattekloof Office Park offers excellent security with full access control in place. Tenants can lease secure open as well as covered parking bays in the office park. The park is located close to the N1 highway. Plattekloof Office Park is a gated business park with 24-hour security, full access control, and a robust surveillance system, ensuring a safe working environment for all tenants. The property offers generous on-site...

### 400 M<sup>2</sup> OFFICE SPACE TO RENT PLATTEKLOOF OFFICE PARK