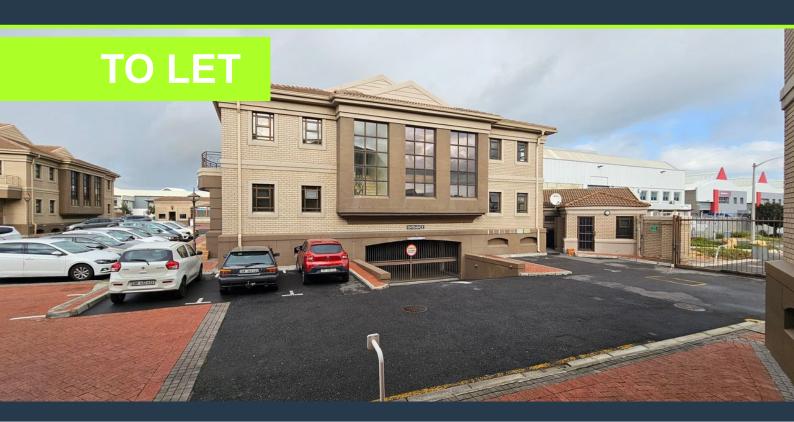

### R28,035 per month excl. VAT R105 per m<sup>2</sup>

www.spire.co.za

267 m² Office to rent in Montague Gardens. This office includes multiple partitioned offices, a fully fitted kitchen, and modern bathrooms. The office is spread over two floors, providing ample space for a dynamic business environment. High-speed internet services are available, ensuring seamless connectivity for all business needs. The office park is conveniently located next to main public transport routes, making it easily accessible. Security is a top priority at Arden Grove, with comprehensive access control measures in place to ensure a safe working space. Back up generator. Montague Gardens is a prime commercial and industrial hub located in Cape Town's Northern Suburbs. It is renowned for its strategic location, offering...

### 267 M² OFFICE TO RENT IN MONTAGUE GARDENS I ARDEN GROVE OFFICE PARK