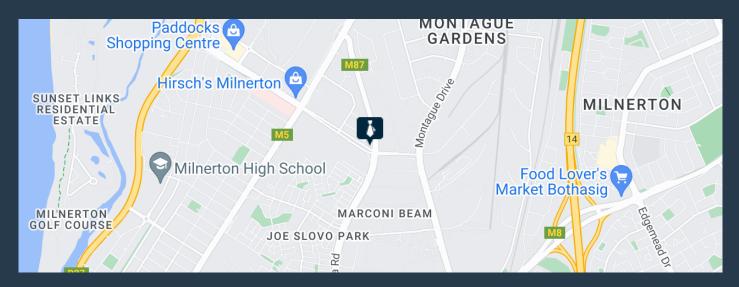

R43,470 per month excl. VAT R105 per m<sup>2</sup>

www.spire.co.za

414 m² Office to rent in Montague Gardens. This office space is available for rent at Arden Grove Office Park in Montague Gardens. This contemporary office is designed with an open-plan layout, allowing for flexible workspace arrangements. The office includes a stylish kitchen, modern bathrooms, and is equipped with state-of-the-art high-speed internet services. The location is ideal for businesses looking for a professional environment with easy access to public transport routes. Arden Grove Office Park ensures a secure working environment with advanced security systems and full access control. Split over two floors and premises has back up power available. Montague Gardens is a sought-after commercial and industrial area situated in...