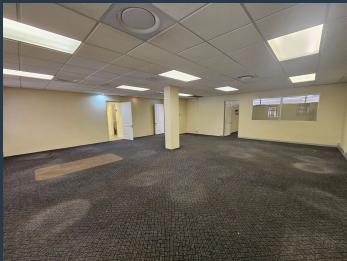

R43,470 per month excl. VAT R105 per m<sup>2</sup>

www.spire.co.za

414 m² Office to rent in Montague Gardens. This office space is available for rent at Arden Grove Office Park in Montague Gardens. This contemporary office is designed with an open-plan layout, allowing for flexible workspace arrangements. The office includes a stylish kitchen, modern bathrooms, and is equipped with state-of-the-art high-speed internet services. The location is ideal for businesses looking for a professional environment with easy access to public transport routes. Arden Grove Office Park ensures a secure working environment with advanced security systems and full access control. Split over two floors and premises has back up power available. Montague Gardens is a sought-after commercial and industrial area situated in...