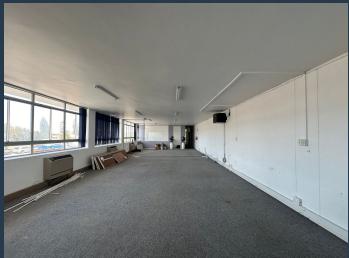

R25,000 per month excl. VAT R100 per m<sup>2</sup>

www.spire.co.za

250m² Office space to rent in Montague Gardens, home to Burpark, BurPark showcases contemporary office buildings designed for enterprises. BurPark, features strategic location in between Cape Town's busy industrial scene, provides unbeatable convenience and accessibility. Its closeness to main transportation lines offers smooth connectivity, simplifying employee commutes. Montague Gardens is Cape Town's most sought-after and well-planned industrial district. It is positioned about 10 minutes from Cape Town's ports as well as the airport. The unit based on the first floor has been left as an empty shell, allowing you to really make it your own and accommodate the businesses needs. It comes equipped with a separate kitchen and bathroom...

## **PROPERTY DETAILS**

- ▲ Security▲ Air Conditioning
- Yes Yes
- ▲ Floor Size
- ▲ Land Size ▲ Zoning
- 250m²
  - 250
- Commercial