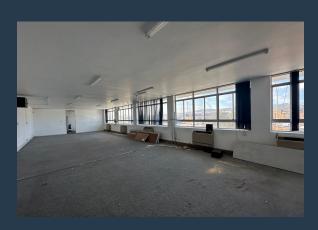

R25,000 per month excl. VAT R100 per m<sup>2</sup>

www.spire.co.za

250m² Office space to rent in Montague Gardens, home to Burpark, BurPark showcases contemporary office buildings designed for enterprises. BurPark, features strategic location in between Cape Town's busy industrial scene, provides unbeatable convenience and accessibility. Its closeness to main transportation lines offers smooth connectivity, simplifying employee commutes. Montague Gardens is Cape Town's most sought-after and well-planned industrial district. It is positioned about 10 minutes from Cape Town's ports as well as the airport. The unit based on the first floor has been left as an empty shell, allowing you to really make it your own and accommodate the businesses needs. It comes equipped with a separate kitchen and bathroom...