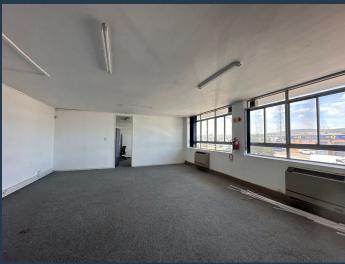

R25,000 per month excl. VAT R100 per m<sup>2</sup>

www.spire.co.za

250m² Office space to rent in Montague Gardens, home to Burpark, BurPark showcases contemporary office buildings designed for enterprises. BurPark, features strategic location in between Cape Town's busy industrial scene, provides unbeatable convenience and accessibility. Its closeness to main transportation lines offers smooth connectivity, simplifying employee commutes. Montague Gardens is Cape Town's most sought-after and well-planned industrial district. It is positioned about 10 minutes from Cape Town's ports as well as the airport. The unit based on the first floor has been left as an empty shell, allowing you to really make it your own and accommodate the businesses needs. It comes equipped with a separate kitchen and bathroom...

## **PROPERTY DETAILS**

- ▲ Security▲ Air Conditioning
- Yes Yes
- ▲ Floor Size
- ▲ Land Size ▲ Zoning
- 250m²
  - 250
- Commercial