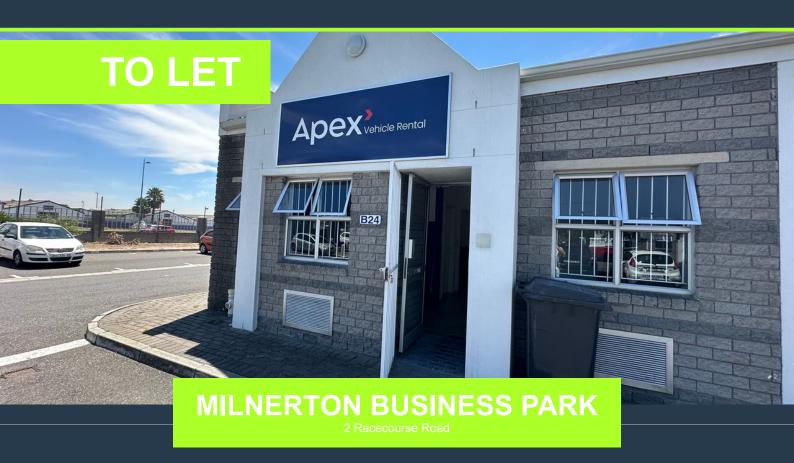

R9,000 per month excl. VAT

www.spire.co.za

100m² office to rent in Milnerton, Milnerton Business Park is an industrial complex offering numerous small and medium-sized warehouses and offices space for rent in Milnerton, Montague Gardens. The space consists of 3 offices, an open plan area, a kitchen and ablution facilities as well as back up power! The benefits of this location include on-site parking bays, security doors for entry into all units, 3-phase power, and 24-hour security personnel for added convenience and peace of mind. The commercial site is conveniently located near all necessary services and public transportation, with easy access from Racecourse Road, the business park is close to key transportation lines, making it an excellent alternative for enterprises...

## OFFICE TO RENT IN CAPE TOWN, MILNERTON