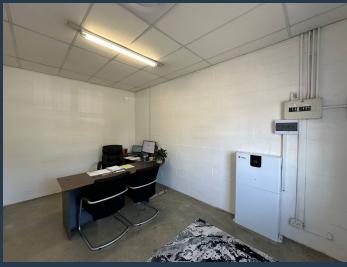

R9,000 per month excl. VAT

www.spire.co.za

100m² office to rent in Milnerton, Milnerton Business Park is an industrial complex offering numerous small and medium-sized warehouses and offices space for rent in Milnerton, Montague Gardens. The space consists of 3 offices, an open plan area, a kitchen and ablution facilities as well as back up power! The benefits of this location include on-site parking bays, security doors for entry into all units, 3-phase power, and 24-hour security personnel for added convenience and peace of mind. The commercial site is conveniently located near all necessary services and public transportation, with easy access from Racecourse Road, the business park is close to key transportation lines, making it an excellent alternative for enterprises...