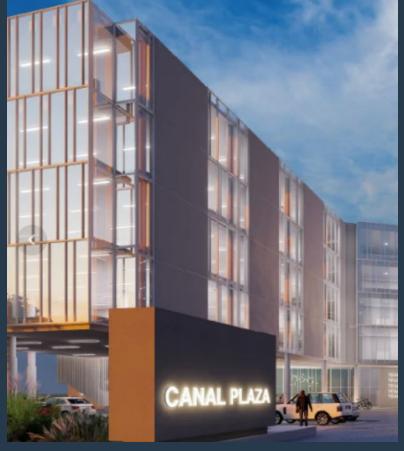

R3,100,000 per month excl. VAT POA

www.spire.co.za

Available Quarter 2 2026. Brand new office development in Century City. Premium grade office space located in the heart of Century City. Located in one of the last commercial buildings to be built in this sought-after area, Canal Plaza offers unparalleled views of the Intaka Bird Sanctuary and features three levels of prime office space. With quick and easy access to the N1 Highway, walking distance to Canal Walk Shopping Center, and office floors designed to accommodate a single user or multiple smaller units, Canal Plaza is the perfect location for corporate offices. Enjoy modern amenities such as high-speed internet, ample safe parking, and easy access to public transport services. Situated in the thriving Century City precinct, Canal...