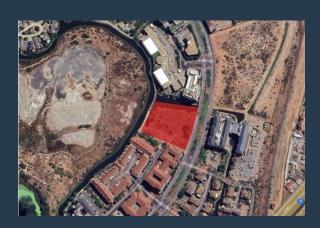

R3,100,000 per month excl. VAT POA

www.spire.co.za

Available Quarter 2 2026. Brand new office development in Century City. Premium grade office space located in the heart of Century City. Located in one of the last commercial buildings to be built in this sought-after area, Canal Plaza offers unparalleled views of the Intaka Bird Sanctuary and features three levels of prime office space. With quick and easy access to the N1 Highway, walking distance to Canal Walk Shopping Center, and office floors designed to accommodate a single user or multiple smaller units, Canal Plaza is the perfect location for corporate offices. Enjoy modern amenities such as high-speed internet, ample safe parking, and easy access to public transport services. Situated in the thriving Century City precinct, Canal...

#### PROPERTY DETAILS

▲ Security

Yes

▲ Floor Size

▲ Zoning

10816m² 10816

▲ Air Conditioning

Yes ▲ Land Size