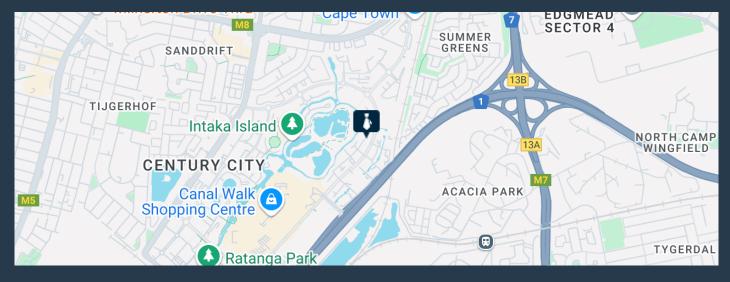

R3,100,000 per month excl. VAT POA

www.spire.co.za

Available Quarter 2 2026. Brand new office development in Century City. Premium grade office space located in the heart of Century City. Located in one of the last commercial buildings to be built in this sought-after area, Canal Plaza offers unparalleled views of the Intaka Bird Sanctuary and features three levels of prime office space. With quick and easy access to the N1 Highway, walking distance to Canal Walk Shopping Center, and office floors designed to accommodate a single user or multiple smaller units, Canal Plaza is the perfect location for corporate offices. Enjoy modern amenities such as high-speed internet, ample safe parking, and easy access to public transport services. Situated in the thriving Century City precinct, Canal...