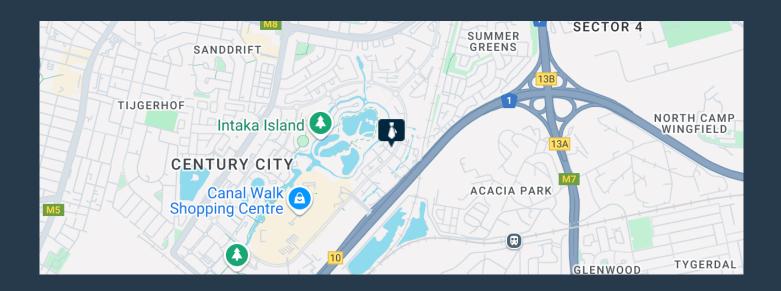

### R938,700 per month excl. VAT R290 per m<sup>2</sup>

SPIRE

www.spire.co.za

Occupation April 2026 - New Property Development in Century City. 3,237 m² Office to rent on the 3rd floor at Canal Plaza in Century City. Situated in the thriving Century City precinct, Canal Plaza is surrounded by a vibrant community and an array of amenities. Discover a space where convenience and creativity intersect, providing the perfect environment for businesses to thrive. The building features vibrant retail outlets and a bustling community, offering a unique blend of productivity and leisure. Tenants can enjoy the future of work-life balance in a convenient location with exceptional amenities and a vibrant atmosphere. Canal Plaza is strategically positioned to maximize visibility and accessibility, ensuring that it becomes a...

### 3,237 M2 OFFICE TO RENT AT CANAL PLAZA - NEW OFFICE DEVELOPMENT