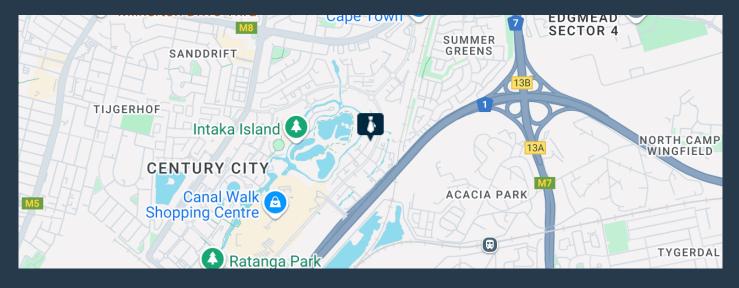

R283,040 per month excl. VAT R290 per m<sup>2</sup>

SPIRE

www.spire.co.za

Occupation Q2 - 2026. 976 m² Office to rent at Canal Plaza in Century City. Premium grade office space located in the heart of Century City. Located in one of the last commercial buildings to be built in this sought-after area, Canal Plaza offers unparalleled views of the Intaka Bird Sanctuary and features three levels of prime office space. With quick and easy access to the N1 Highway, walking distance to Canal Walk Shopping Center, and office floors designed to accommodate a single user or multiple smaller units, Canal Plaza is the perfect location for corporate offices. Enjoy modern amenities such as high-speed internet, ample safe parking, and easy access to public transport services. Situated in the thriving Century City precinct,...