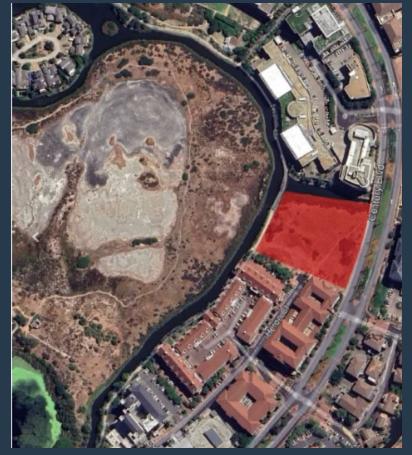

R283,040 per month excl. VAT R290 per m<sup>2</sup>

SPIRE

www.spire.co.za

Occupation Q2 - 2026. 976 m² Office to rent at Canal Plaza in Century City. Premium grade office space located in the heart of Century City. Located in one of the last commercial buildings to be built in this sought-after area, Canal Plaza offers unparalleled views of the Intaka Bird Sanctuary and features three levels of prime office space. With quick and easy access to the N1 Highway, walking distance to Canal Walk Shopping Center, and office floors designed to accommodate a single user or multiple smaller units, Canal Plaza is the perfect location for corporate offices. Enjoy modern amenities such as high-speed internet, ample safe parking, and easy access to public transport services. Situated in the thriving Century City precinct,...