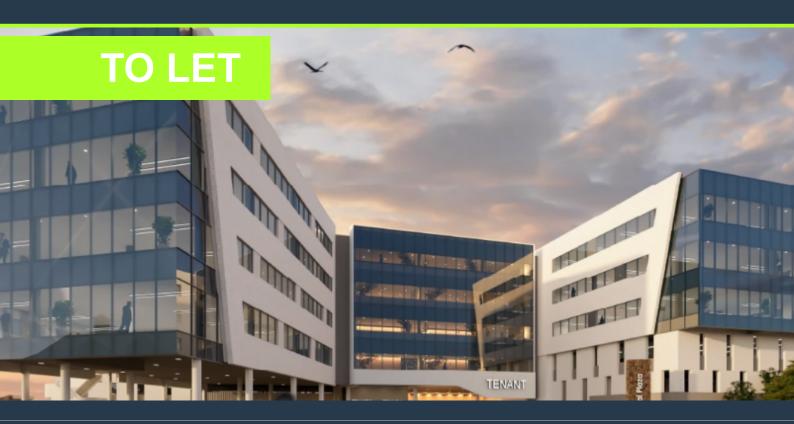

## 976 M2 OFFICE TO RENT AT CANAL PLAZA - NEW OFFICE DEVELOPMENT

R283,040 per month excl. VAT R290 per m<sup>2</sup>

SPIRE

www.spire.co.za

Occupation Q2 - 2026. 976 m² Office to rent at Canal Plaza in Century City. Premium grade office space located in the heart of Century City. Located in one of the last commercial buildings to be built in this sought-after area, Canal Plaza offers unparalleled views of the Intaka Bird Sanctuary and features three levels of prime office space. With quick and easy access to the N1 Highway, walking distance to Canal Walk Shopping Center, and office floors designed to accommodate a single user or multiple smaller units, Canal Plaza is the perfect location for corporate offices. Enjoy modern amenities such as high-speed internet, ample safe parking, and easy access to public transport services. Situated in the thriving Century City precinct,...