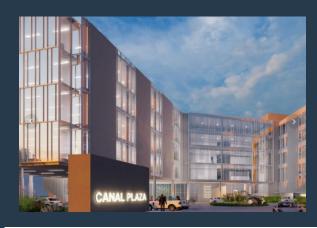

## 976 M2 OFFICE TO RENT AT CANAL PLAZA - NEW OFFICE DEVELOPMENT

R283,040 per month excl. VAT R290 per m<sup>2</sup>

SPIRE

www.spire.co.za

Occupation Q2 - 2026. 976 m² Office to rent at Canal Plaza in Century City. Premium grade office space located in the heart of Century City. Located in one of the last commercial buildings to be built in this sought-after area, Canal Plaza offers unparalleled views of the Intaka Bird Sanctuary and features three levels of prime office space. With quick and easy access to the N1 Highway, walking distance to Canal Walk Shopping Center, and office floors designed to accommodate a single user or multiple smaller units, Canal Plaza is the perfect location for corporate offices. Enjoy modern amenities such as high-speed internet, ample safe parking, and easy access to public transport services. Situated in the thriving Century City precinct,...