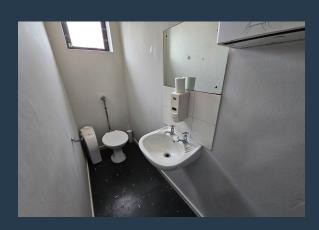

## R26,825 per month excl. VAT R145 per m<sup>2</sup>

www.spire.co.za

185 m² Office to rent on the lower ground floor at the Oxbow Building at Century Gate. This open-plan area, thoughtfully fitted out with high-quality finishes, provides an exceptional environment for productivity and collaboration. This lower ground floor office space is designed with versatility in mind. The open-plan layout is complemented by partitioned offices, allowing for private meetings or focused work. The space also includes a well-equipped kitchen, ensuring convenience for staff and guests alike. Additionally, there are modern bathrooms within the office suite, enhancing the overall functionality of the space. Rental includes parking & water. The Oxbow Building is strategically located in the heart of Century City, one of Cape...