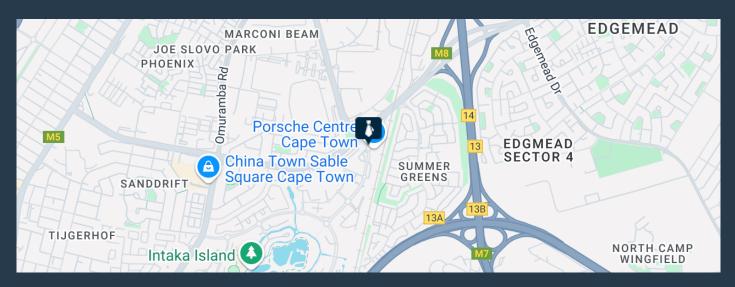

## R26,825 per month excl. VAT R145 per m<sup>2</sup>

www.spire.co.za

185 m² Office to rent on the lower ground floor at the Oxbow Building at Century Gate. This open-plan area, thoughtfully fitted out with high-quality finishes, provides an exceptional environment for productivity and collaboration. This lower ground floor office space is designed with versatility in mind. The open-plan layout is complemented by partitioned offices, allowing for private meetings or focused work. The space also includes a well-equipped kitchen, ensuring convenience for staff and guests alike. Additionally, there are modern bathrooms within the office suite, enhancing the overall functionality of the space. Rental includes parking & water. The Oxbow Building is strategically located in the heart of Century City, one of Cape...

### 185 M<sup>2</sup> OFFICE TO RENT CENTURY CITY I OXBOW BUILDING