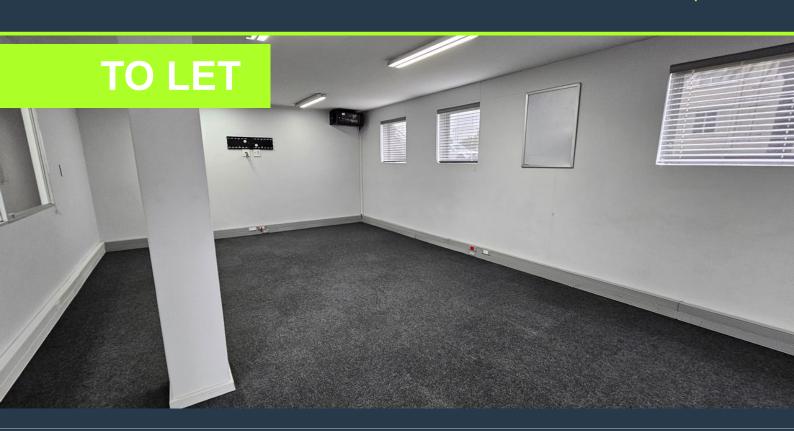

## R26,825 per month excl. VAT R145 per m<sup>2</sup>

www.spire.co.za

185 m² Office to rent on the lower ground floor at the Oxbow Building at Century Gate. This open-plan area, thoughtfully fitted out with high-quality finishes, provides an exceptional environment for productivity and collaboration. This lower ground floor office space is designed with versatility in mind. The open-plan layout is complemented by partitioned offices, allowing for private meetings or focused work. The space also includes a well-equipped kitchen, ensuring convenience for staff and guests alike. Additionally, there are modern bathrooms within the office suite, enhancing the overall functionality of the space. Rental includes parking & water. The Oxbow Building is strategically located in the heart of Century City, one of Cape...

### 185 M<sup>2</sup> OFFICE TO RENT CENTURY CITY I OXBOW BUILDING