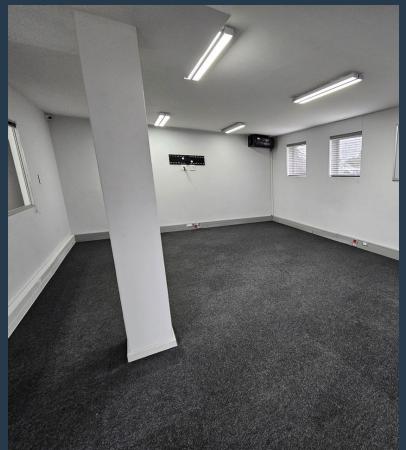

## R26,825 per month excl. VAT R145 per m<sup>2</sup>

www.spire.co.za

185 m² Office to rent on the lower ground floor at the Oxbow Building at Century Gate. This open-plan area, thoughtfully fitted out with high-quality finishes, provides an exceptional environment for productivity and collaboration. This lower ground floor office space is designed with versatility in mind. The open-plan layout is complemented by partitioned offices, allowing for private meetings or focused work. The space also includes a well-equipped kitchen, ensuring convenience for staff and guests alike. Additionally, there are modern bathrooms within the office suite, enhancing the overall functionality of the space. Rental includes parking & water. The Oxbow Building is strategically located in the heart of Century City, one of Cape...

### 185 M<sup>2</sup> OFFICE TO RENT CENTURY CITY I OXBOW BUILDING