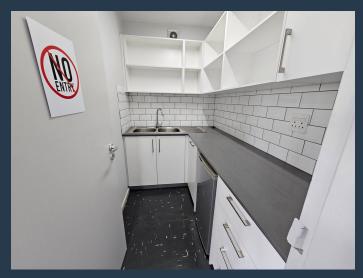

## R26,825 per month excl. VAT R145 per m<sup>2</sup>

www.spire.co.za

185 m² Office to rent on the lower ground floor at the Oxbow Building at Century Gate. This open-plan area, thoughtfully fitted out with high-quality finishes, provides an exceptional environment for productivity and collaboration. This lower ground floor office space is designed with versatility in mind. The open-plan layout is complemented by partitioned offices, allowing for private meetings or focused work. The space also includes a well-equipped kitchen, ensuring convenience for staff and guests alike. Additionally, there are modern bathrooms within the office suite, enhancing the overall functionality of the space. Rental includes parking & water. The Oxbow Building is strategically located in the heart of Century City, one of Cape...