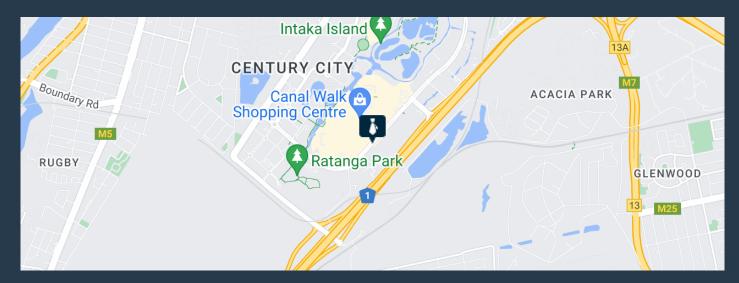

## R54,720 per month excl. VAT

www.spire.co.za

342 m² Office to rent on the ground floor in Century City. Fully fitted space in a secure building. This building boasts excellent visibility, with prime exposure onto the N1, making it an ideal location for businesses that prioritize brand visibility. The building is equipped with a backup generator, ensuring uninterrupted operations during power outages. In addition, the landlord is currently installing solar power, further enhancing the building's sustainability and reducing its environmental impact. Secure parking bays are available, providing convenience and safety for both employees and visitors. A-Grade office space at 9 Boundary Road offers a premium work environment for businesses looking to elevate their operations. This modern,...