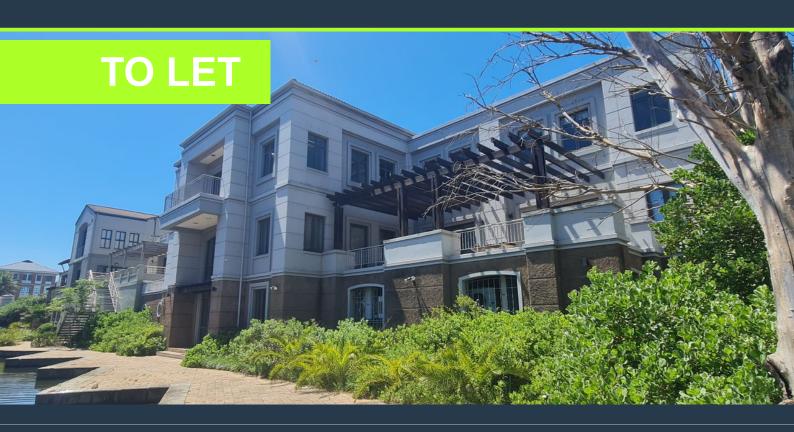

## R54,720 per month excl. VAT

www.spire.co.za

342 m² Office to rent on the ground floor in Century City. Fully fitted space in a secure building. This building boasts excellent visibility, with prime exposure onto the N1, making it an ideal location for businesses that prioritize brand visibility. The building is equipped with a backup generator, ensuring uninterrupted operations during power outages. In addition, the landlord is currently installing solar power, further enhancing the building's sustainability and reducing its environmental impact. Secure parking bays are available, providing convenience and safety for both employees and visitors. A-Grade office space at 9 Boundary Road offers a premium work environment for businesses looking to elevate their operations. This modern,...