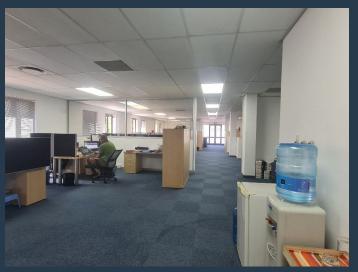

## R54,720 per month excl. VAT

www.spire.co.za

342 m² Office to rent on the ground floor in Century City. Fully fitted space in a secure building. This building boasts excellent visibility, with prime exposure onto the N1, making it an ideal location for businesses that prioritize brand visibility. The building is equipped with a backup generator, ensuring uninterrupted operations during power outages. In addition, the landlord is currently installing solar power, further enhancing the building's sustainability and reducing its environmental impact. Secure parking bays are available, providing convenience and safety for both employees and visitors. A-Grade office space at 9 Boundary Road offers a premium work environment for businesses looking to elevate their operations. This modern,...