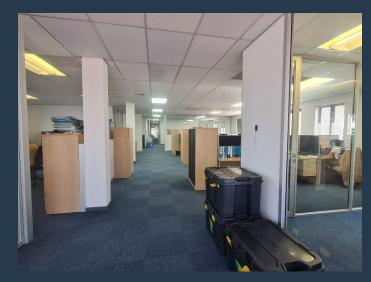

## R54,720 per month excl. VAT

www.spire.co.za

342 m² Office to rent on the ground floor in Century City. Fully fitted space in a secure building. This building boasts excellent visibility, with prime exposure onto the N1, making it an ideal location for businesses that prioritize brand visibility. The building is equipped with a backup generator, ensuring uninterrupted operations during power outages. In addition, the landlord is currently installing solar power, further enhancing the building's sustainability and reducing its environmental impact. Secure parking bays are available, providing convenience and safety for both employees and visitors. A-Grade office space at 9 Boundary Road offers a premium work environment for businesses looking to elevate their operations. This modern,...