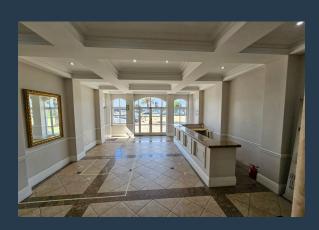

# **R41,875** per month excl. VAT R125 per m<sup>2</sup>

www.spire.co.za

335 m² Office to rent in Century City. Fitted out offices ready for a new tenant to take occupation. his modern office space combines convenience, functionality, and a beautiful setting, making it a perfect choice for your businesses. The space includes a welcoming reception area that creates a professional first impression for clients and visitors, ensuring a warm and organized entry point for your business. It also has two spacious open-plan areas provide a versatile workspace suitable for collaborative work, team meetings, or creative brainstorming sessions. A well-equipped kitchenette ensures that staff have a convenient place to prepare meals and refreshments, contributing to a comfortable working environment. Century Gate offers...