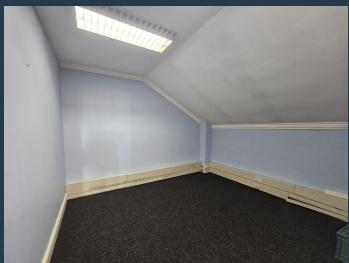

# **R41,875** per month excl. VAT R125 per m<sup>2</sup>

www.spire.co.za

335 m² Office to rent in Century City. Fitted out offices ready for a new tenant to take occupation. his modern office space combines convenience, functionality, and a beautiful setting, making it a perfect choice for your businesses. The space includes a welcoming reception area that creates a professional first impression for clients and visitors, ensuring a warm and organized entry point for your business. It also has two spacious open-plan areas provide a versatile workspace suitable for collaborative work, team meetings, or creative brainstorming sessions. A well-equipped kitchenette ensures that staff have a convenient place to prepare meals and refreshments, contributing to a comfortable working environment. Century Gate offers...