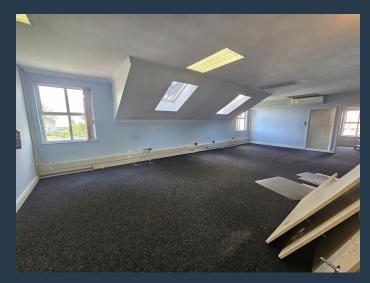

# **R41,875** per month excl. VAT R125 per m<sup>2</sup>

www.spire.co.za

335 m² Office to rent in Century City. Fitted out offices ready for a new tenant to take occupation. his modern office space combines convenience, functionality, and a beautiful setting, making it a perfect choice for your businesses. The space includes a welcoming reception area that creates a professional first impression for clients and visitors, ensuring a warm and organized entry point for your business. It also has two spacious open-plan areas provide a versatile workspace suitable for collaborative work, team meetings, or creative brainstorming sessions. A well-equipped kitchenette ensures that staff have a convenient place to prepare meals and refreshments, contributing to a comfortable working environment. Century Gate offers...