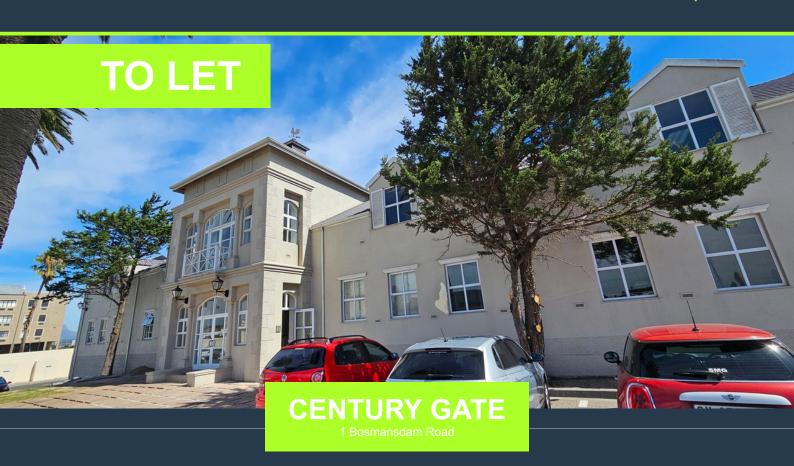

# **R41,875** per month excl. VAT R125 per m<sup>2</sup>

www.spire.co.za

335 m² Office to rent in Century City. Fitted out offices ready for a new tenant to take occupation. his modern office space combines convenience, functionality, and a beautiful setting, making it a perfect choice for your businesses. The space includes a welcoming reception area that creates a professional first impression for clients and visitors, ensuring a warm and organized entry point for your business. It also has two spacious open-plan areas provide a versatile workspace suitable for collaborative work, team meetings, or creative brainstorming sessions. A well-equipped kitchenette ensures that staff have a convenient place to prepare meals and refreshments, contributing to a comfortable working environment. Century Gate offers...

### 335 M<sup>2</sup> OFFICE TO RENT IN CENTURY CITY