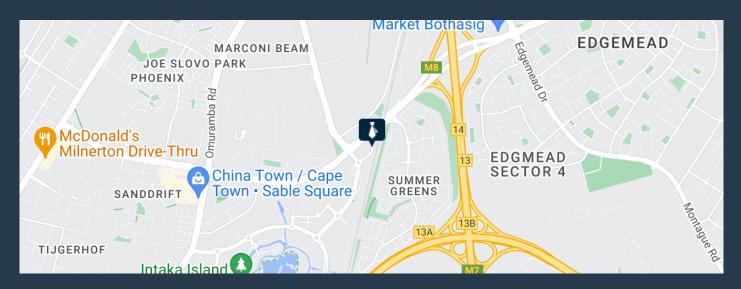

take occupation. his modern office space combines convenience, functionality, and a beautiful setting, making it a perfect choice for your businesses. The space includes a welcoming reception area that creates a professional first impression for clients and visitors, ensuring a warm and organized entry point for your business. It also has two spacious open-plan areas provide a versatile workspace suitable for collaborative work, team meetings, or creative brainstorming sessions. A well-equipped kitchenette ensures that staff have a convenient place to prepare meals and refreshments, contributing to a comfortable working environment. Century Gate offers...





## R41,875 per month excl. VAT R125 per m<sup>2</sup>



www.spire.co.za

### 335 M<sup>2</sup> OFFICE TO RENT IN CENTURY CITY





#### **PROPERTY DETAILS**

▲ Security ▲ Air Conditioning Yes

▲ Open Parking

5.0 ▲ Floor Size

335m<sup>2</sup> 335

▲ Land Size

Yes

▲ Zoning

Commercial

# **R41,875** per month excl. VAT R125 per m<sup>2</sup>



www.spire.co.za









### **CONTACT US**



**Chantel Georgiadis**Non-Principal Property Practitioner

- (021) 6854020
- 0845251014
- mulica chantelg@spire.co.za



**Kevin Hellyer**Candidate Property Practitioner

- (021) 6854020
- 061 484 5578
- kevinh@spire.co.za