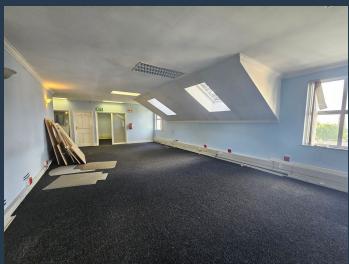

# **R41,875** per month excl. VAT R125 per m<sup>2</sup>

www.spire.co.za

335 m² Office to rent in Century City. Fitted out offices ready for a new tenant to take occupation. his modern office space combines convenience, functionality, and a beautiful setting, making it a perfect choice for your businesses. The space includes a welcoming reception area that creates a professional first impression for clients and visitors, ensuring a warm and organized entry point for your business. It also has two spacious open-plan areas provide a versatile workspace suitable for collaborative work, team meetings, or creative brainstorming sessions. A well-equipped kitchenette ensures that staff have a convenient place to prepare meals and refreshments, contributing to a comfortable working environment. Century Gate offers...