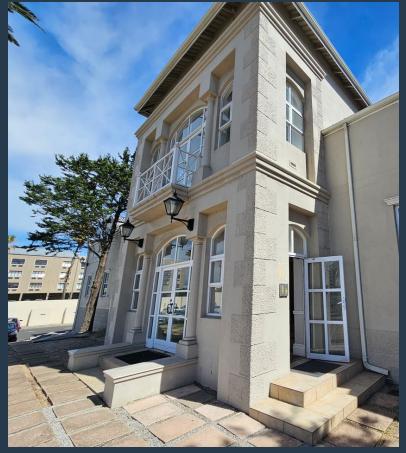

# **R41,875** per month excl. VAT R125 per m<sup>2</sup>

www.spire.co.za

335 m² Office to rent in Century City. Fitted out offices ready for a new tenant to take occupation. his modern office space combines convenience, functionality, and a beautiful setting, making it a perfect choice for your businesses. The space includes a welcoming reception area that creates a professional first impression for clients and visitors, ensuring a warm and organized entry point for your business. It also has two spacious open-plan areas provide a versatile workspace suitable for collaborative work, team meetings, or creative brainstorming sessions. A well-equipped kitchenette ensures that staff have a convenient place to prepare meals and refreshments, contributing to a comfortable working environment. Century Gate offers...