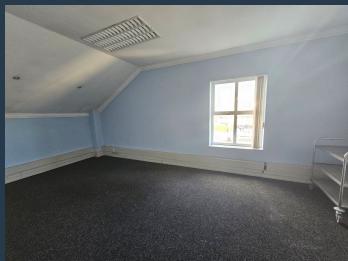

# **R41,875** per month excl. VAT R125 per m<sup>2</sup>

www.spire.co.za

335 m² Office to rent in Century City. Fitted out offices ready for a new tenant to take occupation. his modern office space combines convenience, functionality, and a beautiful setting, making it a perfect choice for your businesses. The space includes a welcoming reception area that creates a professional first impression for clients and visitors, ensuring a warm and organized entry point for your business. It also has two spacious open-plan areas provide a versatile workspace suitable for collaborative work, team meetings, or creative brainstorming sessions. A well-equipped kitchenette ensures that staff have a convenient place to prepare meals and refreshments, contributing to a comfortable working environment. Century Gate offers...