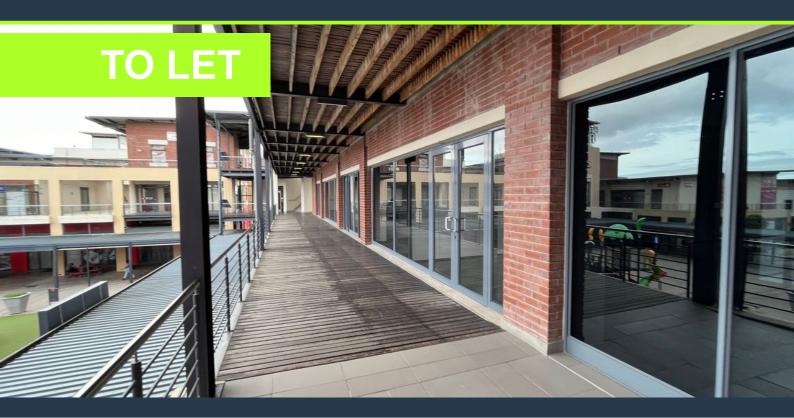

# R41,364 per month excl. VAT

\_

SPIRE

R353 per m<sup>2</sup>

353m² to let in Milnerton| Sable Square. This office space located on Bosmansdam Road, Century City. Boasting a high-visibility location, your business will benefit from exposure to passing traffic, enhancing brand presence. The office unit offers convenient access, with proximity to major transport routes for effortless commuting. Ample parking space ensures hassle-free parking for both staff and visitors. Featuring a sophisticated design with various offices, open workspaces, a welcoming reception area, and a well-appointed boardroom, this spacious unit is designed for both functionality and elegance. Choose this workspace for its strategic location, accessibility, 24-hour security, and parking convenience. Elevate your business...

### RETAIL SPACE TO LET IN MILNERTON | SABLE SQUARE