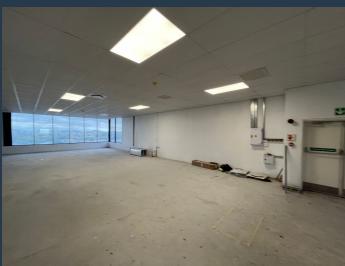

# R41,364 per month excl. VAT

\_

SPIRE

R353 per m<sup>2</sup>

353m² to let in Milnerton| Sable Square. This office space located on Bosmansdam Road, Century City. Boasting a high-visibility location, your business will benefit from exposure to passing traffic, enhancing brand presence. The office unit offers convenient access, with proximity to major transport routes for effortless commuting. Ample parking space ensures hassle-free parking for both staff and visitors. Featuring a sophisticated design with various offices, open workspaces, a welcoming reception area, and a well-appointed boardroom, this spacious unit is designed for both functionality and elegance. Choose this workspace for its strategic location, accessibility, 24-hour security, and parking convenience. Elevate your business...