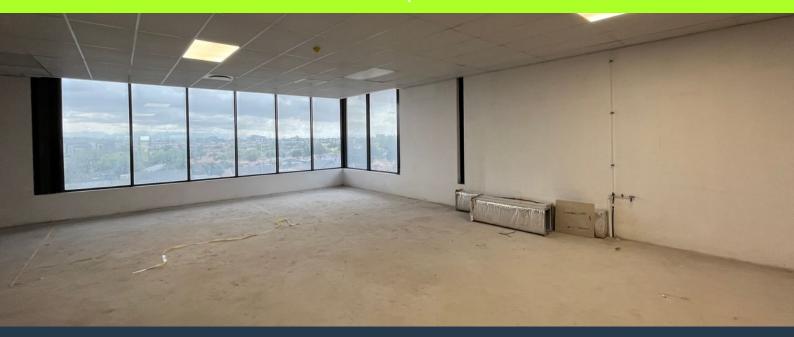

# R41,364 per month excl. VAT

\_

SPIRE

R353 per m<sup>2</sup>

353m² to let in Milnerton| Sable Square. This office space located on Bosmansdam Road, Century City. Boasting a high-visibility location, your business will benefit from exposure to passing traffic, enhancing brand presence. The office unit offers convenient access, with proximity to major transport routes for effortless commuting. Ample parking space ensures hassle-free parking for both staff and visitors. Featuring a sophisticated design with various offices, open workspaces, a welcoming reception area, and a well-appointed boardroom, this spacious unit is designed for both functionality and elegance. Choose this workspace for its strategic location, accessibility, 24-hour security, and parking convenience. Elevate your business...