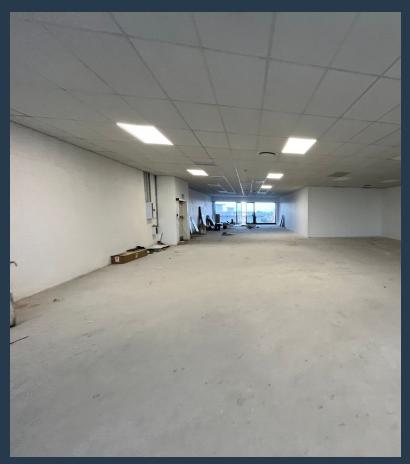

# R41,364 per month excl. VAT

\_

SPIRE

R353 per m<sup>2</sup>

353m² to let in Milnerton| Sable Square. This office space located on Bosmansdam Road, Century City. Boasting a high-visibility location, your business will benefit from exposure to passing traffic, enhancing brand presence. The office unit offers convenient access, with proximity to major transport routes for effortless commuting. Ample parking space ensures hassle-free parking for both staff and visitors. Featuring a sophisticated design with various offices, open workspaces, a welcoming reception area, and a well-appointed boardroom, this spacious unit is designed for both functionality and elegance. Choose this workspace for its strategic location, accessibility, 24-hour security, and parking convenience. Elevate your business...