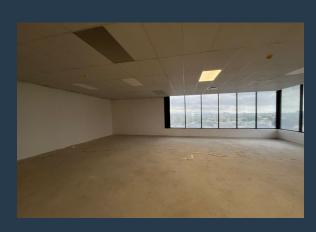

# R41,364 per month excl. VAT

\_

SPIRE

R353 per m<sup>2</sup>

353m² to let in Milnerton| Sable Square. This office space located on Bosmansdam Road, Century City. Boasting a high-visibility location, your business will benefit from exposure to passing traffic, enhancing brand presence. The office unit offers convenient access, with proximity to major transport routes for effortless commuting. Ample parking space ensures hassle-free parking for both staff and visitors. Featuring a sophisticated design with various offices, open workspaces, a welcoming reception area, and a well-appointed boardroom, this spacious unit is designed for both functionality and elegance. Choose this workspace for its strategic location, accessibility, 24-hour security, and parking convenience. Elevate your business...