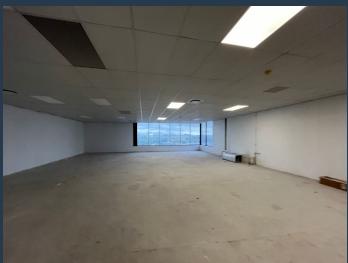

# R41,364 per month excl. VAT

\_

SPIRE

R353 per m<sup>2</sup>

353m² to let in Milnerton| Sable Square. This office space located on Bosmansdam Road, Century City. Boasting a high-visibility location, your business will benefit from exposure to passing traffic, enhancing brand presence. The office unit offers convenient access, with proximity to major transport routes for effortless commuting. Ample parking space ensures hassle-free parking for both staff and visitors. Featuring a sophisticated design with various offices, open workspaces, a welcoming reception area, and a well-appointed boardroom, this spacious unit is designed for both functionality and elegance. Choose this workspace for its strategic location, accessibility, 24-hour security, and parking convenience. Elevate your business...