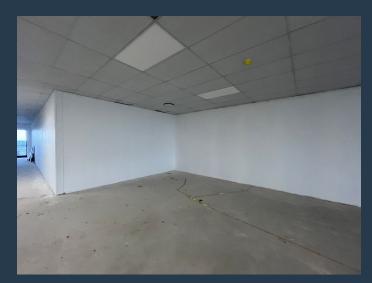

# R41,364 per month excl. VAT

\_

SPIRE

R353 per m<sup>2</sup>

353m² to let in Milnerton| Sable Square. This office space located on Bosmansdam Road, Century City. Boasting a high-visibility location, your business will benefit from exposure to passing traffic, enhancing brand presence. The office unit offers convenient access, with proximity to major transport routes for effortless commuting. Ample parking space ensures hassle-free parking for both staff and visitors. Featuring a sophisticated design with various offices, open workspaces, a welcoming reception area, and a well-appointed boardroom, this spacious unit is designed for both functionality and elegance. Choose this workspace for its strategic location, accessibility, 24-hour security, and parking convenience. Elevate your business...