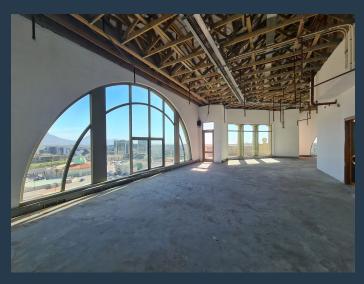

## R77,760 per month excl. VAT R180 per m<sup>2</sup>

SPIRE

www.spire.co.za

432 m² Office to Rent in Century City. Neat offices on the 7th floor at Canal Walk Towers. Ready for a full tenant fit-out with an allowance provided. It has a full kitchen with access to shared bathrooms on each floor. Large windows provide ample natural light, creating a bright and energizing atmosphere throughout the day. Centralized air conditioning ensures a comfortable and climate-controlled workspace. Benefit from top-notch security features, including 24/7 surveillance, and enjoy the convenience of dedicated parking spaces. With its strategic location in the heart of Century City, close to the bustling Canal Walk Shopping Centre and excellent public transport links Century City is a bustling and prestigious business district...