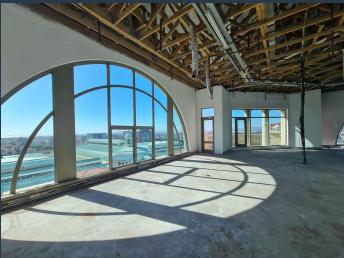

## R77,760 per month excl. VAT R180 per m<sup>2</sup>

SPIRE

www.spire.co.za

432 m² Office to Rent in Century City. Neat offices on the 7th floor at Canal Walk Towers. Ready for a full tenant fit-out with an allowance provided. It has a full kitchen with access to shared bathrooms on each floor. Large windows provide ample natural light, creating a bright and energizing atmosphere throughout the day. Centralized air conditioning ensures a comfortable and climate-controlled workspace. Benefit from top-notch security features, including 24/7 surveillance, and enjoy the convenience of dedicated parking spaces. With its strategic location in the heart of Century City, close to the bustling Canal Walk Shopping Centre and excellent public transport links Century City is a bustling and prestigious business district...