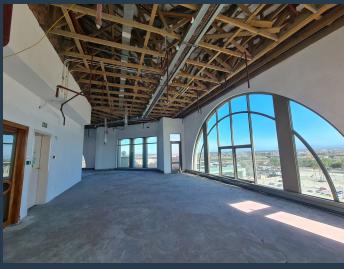

## R77,760 per month excl. VAT R180 per m<sup>2</sup>

SPIRE

www.spire.co.za

432 m² Office to Rent in Century City. Neat offices on the 7th floor at Canal Walk Towers. Ready for a full tenant fit-out with an allowance provided. It has a full kitchen with access to shared bathrooms on each floor. Large windows provide ample natural light, creating a bright and energizing atmosphere throughout the day. Centralized air conditioning ensures a comfortable and climate-controlled workspace. Benefit from top-notch security features, including 24/7 surveillance, and enjoy the convenience of dedicated parking spaces. With its strategic location in the heart of Century City, close to the bustling Canal Walk Shopping Centre and excellent public transport links Century City is a bustling and prestigious business district...