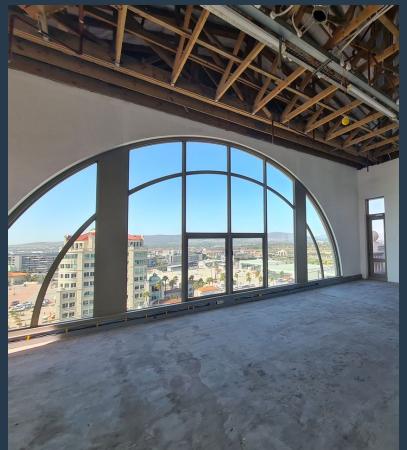

## R77,760 per month excl. VAT R180 per m<sup>2</sup>

SPIRE

www.spire.co.za

432 m² Office to Rent in Century City. Neat offices on the 7th floor at Canal Walk Towers. Ready for a full tenant fit-out with an allowance provided. It has a full kitchen with access to shared bathrooms on each floor. Large windows provide ample natural light, creating a bright and energizing atmosphere throughout the day. Centralized air conditioning ensures a comfortable and climate-controlled workspace. Benefit from top-notch security features, including 24/7 surveillance, and enjoy the convenience of dedicated parking spaces. With its strategic location in the heart of Century City, close to the bustling Canal Walk Shopping Centre and excellent public transport links Century City is a bustling and prestigious business district...