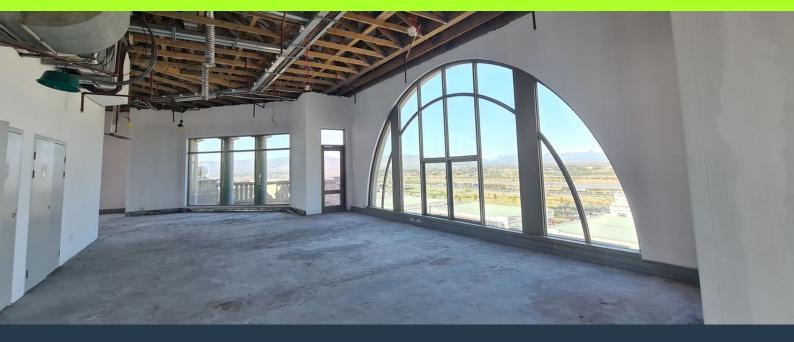

## R77,760 per month excl. VAT R180 per m<sup>2</sup>

SPIRE

www.spire.co.za

432 m² Office to Rent in Century City. Neat offices on the 7th floor at Canal Walk Towers. Ready for a full tenant fit-out with an allowance provided. It has a full kitchen with access to shared bathrooms on each floor. Large windows provide ample natural light, creating a bright and energizing atmosphere throughout the day. Centralized air conditioning ensures a comfortable and climate-controlled workspace. Benefit from top-notch security features, including 24/7 surveillance, and enjoy the convenience of dedicated parking spaces. With its strategic location in the heart of Century City, close to the bustling Canal Walk Shopping Centre and excellent public transport links Century City is a bustling and prestigious business district...