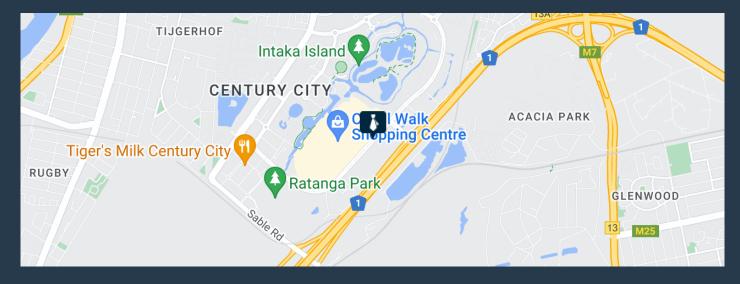

## R77,760 per month excl. VAT R180 per m<sup>2</sup>

SPIRE

www.spire.co.za

432 m² Office to Rent in Century City. Neat offices on the 7th floor at Canal Walk Towers. Ready for a full tenant fit-out with an allowance provided. It has a full kitchen with access to shared bathrooms on each floor. Large windows provide ample natural light, creating a bright and energizing atmosphere throughout the day. Centralized air conditioning ensures a comfortable and climate-controlled workspace. Benefit from top-notch security features, including 24/7 surveillance, and enjoy the convenience of dedicated parking spaces. With its strategic location in the heart of Century City, close to the bustling Canal Walk Shopping Centre and excellent public transport links Century City is a bustling and prestigious business district...

### OFFICE SPACE TO RENT IN CENTURY CITY I CANAL WALK TOWERS