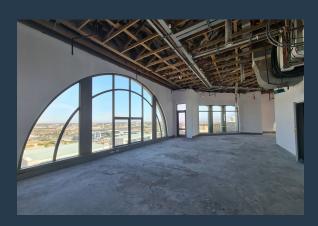

## R77,760 per month excl. VAT R180 per m<sup>2</sup>

SPIRE

www.spire.co.za

432 m² Office to Rent in Century City. Neat offices on the 7th floor at Canal Walk Towers. Ready for a full tenant fit-out with an allowance provided. It has a full kitchen with access to shared bathrooms on each floor. Large windows provide ample natural light, creating a bright and energizing atmosphere throughout the day. Centralized air conditioning ensures a comfortable and climate-controlled workspace. Benefit from top-notch security features, including 24/7 surveillance, and enjoy the convenience of dedicated parking spaces. With its strategic location in the heart of Century City, close to the bustling Canal Walk Shopping Centre and excellent public transport links Century City is a bustling and prestigious business district...