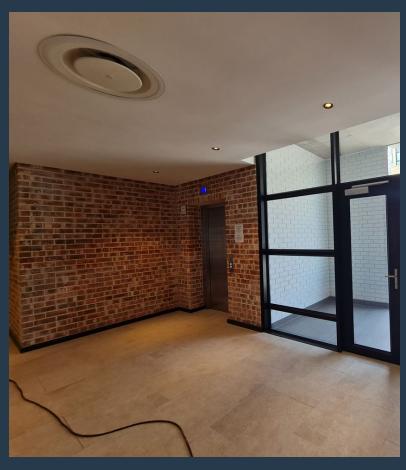

# SPIRE

www.spire.co.za

131 m<sup>2</sup> Office to rent in Century City. This office space is located at Bridgewater One in Century City. The space includes access to secure basement parking available to rent separately. The unit has a practical layout with an open-plan work area, kitchenette, and two meeting rooms. Bridgewater One is a new mixeduse development in Century City offering premiumgrade office space. The building provides modern, flexible office units in a secure environment, with options to suit a range of business sizes. The finishes are modern and clean. It includes vinyl flooring, kitchen cupboards, and a black railing design. The unit has a ground floor entrance, and there is lift access to the basement and nearby retail section. Communal toilets are...