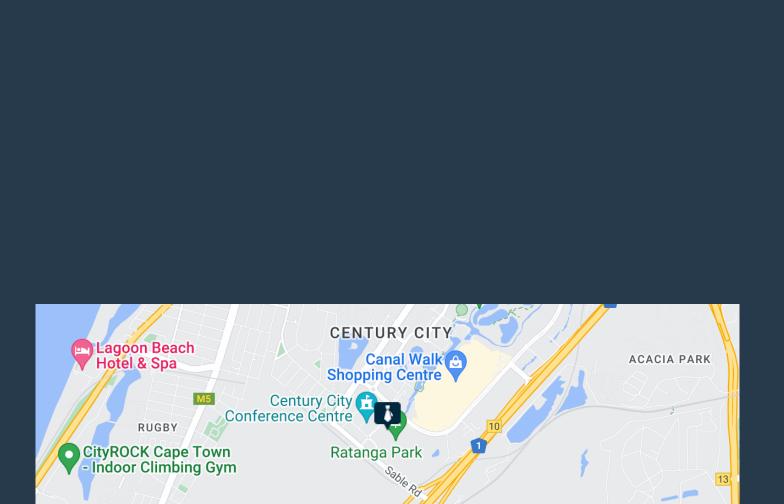

# SPIRE

www.spire.co.za

131 m<sup>2</sup> Office to rent in Century City. This office space is located at Bridgewater One in Century City. The space includes access to secure basement parking available to rent separately. The unit has a practical layout with an open-plan work area, kitchenette, and two meeting rooms. Bridgewater One is a new mixeduse development in Century City offering premiumgrade office space. The building provides modern, flexible office units in a secure environment, with options to suit a range of business sizes. The finishes are modern and clean. It includes vinyl flooring, kitchen cupboards, and a black railing design. The unit has a ground floor entrance, and there is lift access to the basement and nearby retail section. Communal toilets are...

### **131 M<sup>2</sup> OFFICE SPACE TO RENT CENTURY CITY I BRIDGEWATER ONE**