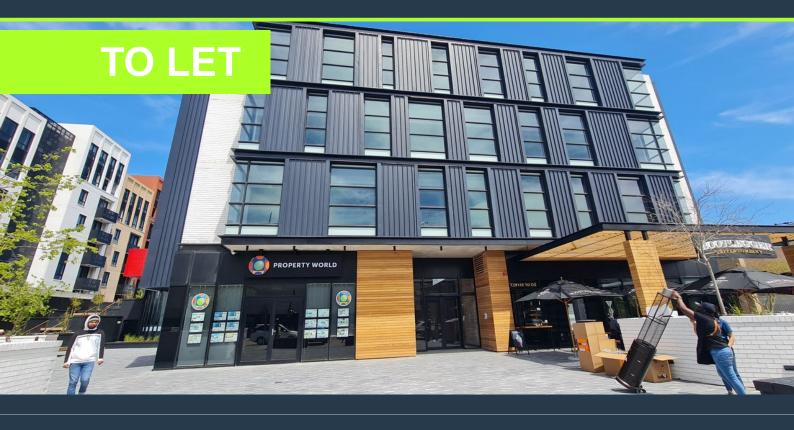

# SPIRE

www.spire.co.za

131 m<sup>2</sup> Office to rent in Century City. This office space is located at Bridgewater One in Century City. The space includes access to secure basement parking available to rent separately. The unit has a practical layout with an open-plan work area, kitchenette, and two meeting rooms. Bridgewater One is a new mixeduse development in Century City offering premiumgrade office space. The building provides modern, flexible office units in a secure environment, with options to suit a range of business sizes. The finishes are modern and clean. It includes vinyl flooring, kitchen cupboards, and a black railing design. The unit has a ground floor entrance, and there is lift access to the basement and nearby retail section. Communal toilets are...

### **131 M<sup>2</sup> OFFICE SPACE TO RENT CENTURY CITY I BRIDGEWATER ONE**