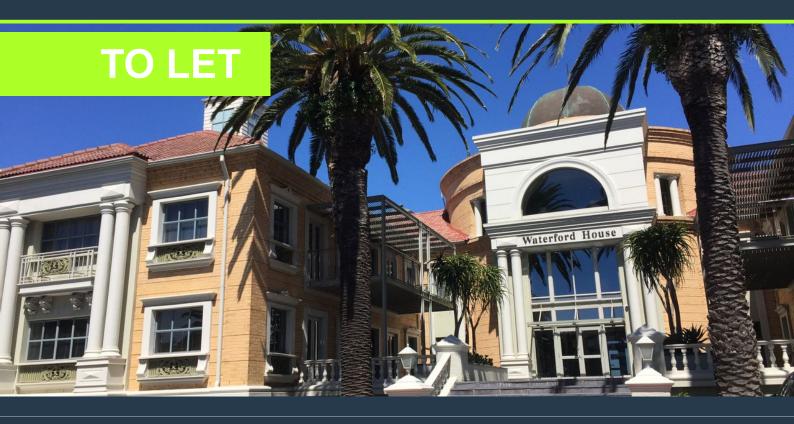

# SPIRE

www.spire.co.za

454 m<sup>2</sup> Office space to rent in Century City. Back up power available in the building. Fully fitted out space located on the ground floor at Waterford Place. Neat office with a reception area, meeting room and open plan work space. The office has a full kitchen as well as access to an exclusive use balcony and patio. This building is located in a secure office park on Century Boulevard. Great location with access to secure basement as well as open parking bays from R850.00 per bay. The Building has a full back up generator onsite for all tenants. Century City has emerged as one of the leading developing hubs for business, lifestyle and entertainment purposes in Cape Town. This booming business hub and community is surrounded by beautiful...

#### OFFICE SPACE TO RENT CENTURY CITY I WATERFORD HOUSE