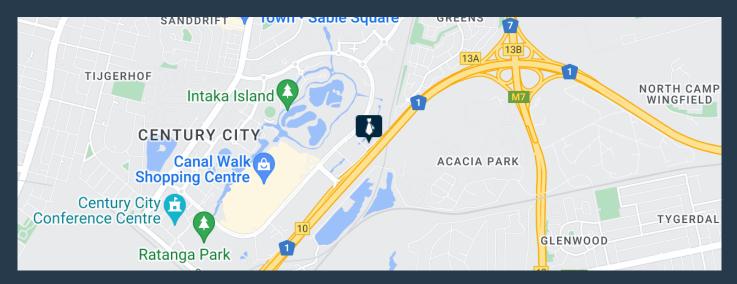

# SPIRE

www.spire.co.za

454 m<sup>2</sup> Office space to rent in Century City. Back up power available in the building. Fully fitted out space located on the ground floor at Waterford Place. Neat office with a reception area, meeting room and open plan work space. The office has a full kitchen as well as access to an exclusive use balcony and patio. This building is located in a secure office park on Century Boulevard. Great location with access to secure basement as well as open parking bays from R850.00 per bay. The Building has a full back up generator onsite for all tenants. Century City has emerged as one of the leading developing hubs for business, lifestyle and entertainment purposes in Cape Town. This booming business hub and community is surrounded by beautiful...

#### OFFICE SPACE TO RENT CENTURY CITY I WATERFORD HOUSE