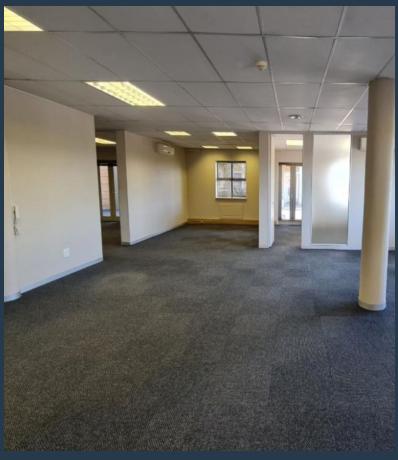

# SPIRE

www.spire.co.za

454 m<sup>2</sup> Office space to rent in Century City. Back up power available in the building. Fully fitted out space located on the ground floor at Waterford Place. Neat office with a reception area, meeting room and open plan work space. The office has a full kitchen as well as access to an exclusive use balcony and patio. This building is located in a secure office park on Century Boulevard. Great location with access to secure basement as well as open parking bays from R850.00 per bay. The Building has a full back up generator onsite for all tenants. Century City has emerged as one of the leading developing hubs for business, lifestyle and entertainment purposes in Cape Town. This booming business hub and community is surrounded by beautiful...