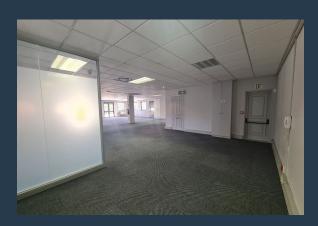

## R39,730 per month excl. VAT R145 per m<sup>2</sup>

www.spire.co.za

274 Sqm Office to rent in Century City. 1st floor space located in the Northbank Building, close to Canal Walk. This office is open plan and ready for a full tenant fi-out. There is provision for a full kitchen and access to bathrooms in the building. Northbank Lane is well positioned offering easy access to public transport services as well as surrounding highways. Tenants can lease secure parking bays in the building with ample public parking adjacent to the building. Century City is situated between the Northern Suburbs and Southern Suburbs of Cape Town, making it one of the most centrally located business areas. Century City is a mixed-use area consisting of secure business parks and low-rise office buildings. The area has a large...