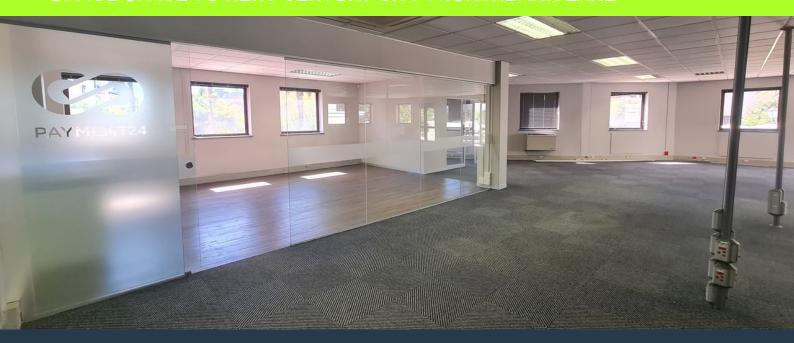

## R39,730 per month excl. VAT R145 per m<sup>2</sup>

www.spire.co.za

274 Sqm Office to rent in Century City. 1st floor space located in the Northbank Building, close to Canal Walk. This office is open plan and ready for a full tenant fi-out. There is provision for a full kitchen and access to bathrooms in the building. Northbank Lane is well positioned offering easy access to public transport services as well as surrounding highways. Tenants can lease secure parking bays in the building with ample public parking adjacent to the building. Century City is situated between the Northern Suburbs and Southern Suburbs of Cape Town, making it one of the most centrally located business areas. Century City is a mixed-use area consisting of secure business parks and low-rise office buildings. The area has a large...