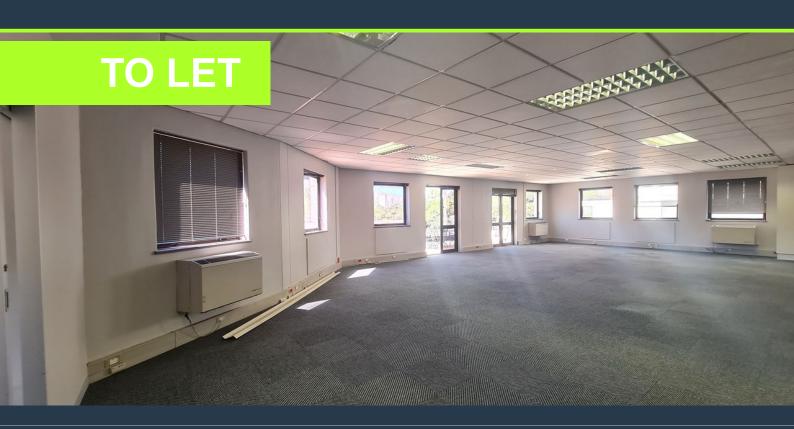

## R39,730 per month excl. VAT R145 per m<sup>2</sup>

www.spire.co.za

274 Sqm Office to rent in Century City. 1st floor space located in the Northbank Building, close to Canal Walk. This office is open plan and ready for a full tenant fi-out. There is provision for a full kitchen and access to bathrooms in the building. Northbank Lane is well positioned offering easy access to public transport services as well as surrounding highways. Tenants can lease secure parking bays in the building with ample public parking adjacent to the building. Century City is situated between the Northern Suburbs and Southern Suburbs of Cape Town, making it one of the most centrally located business areas. Century City is a mixed-use area consisting of secure business parks and low-rise office buildings. The area has a large...