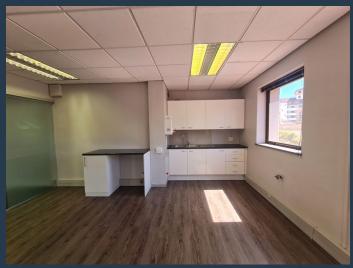

## R39,730 per month excl. VAT R145 per m<sup>2</sup>

www.spire.co.za

274 Sqm Office to rent in Century City. 1st floor space located in the Northbank Building, close to Canal Walk. This office is open plan and ready for a full tenant fi-out. There is provision for a full kitchen and access to bathrooms in the building. Northbank Lane is well positioned offering easy access to public transport services as well as surrounding highways. Tenants can lease secure parking bays in the building with ample public parking adjacent to the building. Century City is situated between the Northern Suburbs and Southern Suburbs of Cape Town, making it one of the most centrally located business areas. Century City is a mixed-use area consisting of secure business parks and low-rise office buildings. The area has a large...