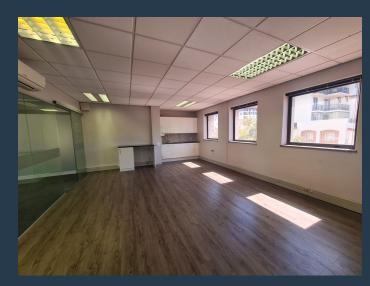

## R39,730 per month excl. VAT R145 per m<sup>2</sup>

www.spire.co.za

274 Sqm Office to rent in Century City. 1st floor space located in the Northbank Building, close to Canal Walk. This office is open plan and ready for a full tenant fi-out. There is provision for a full kitchen and access to bathrooms in the building. Northbank Lane is well positioned offering easy access to public transport services as well as surrounding highways. Tenants can lease secure parking bays in the building with ample public parking adjacent to the building. Century City is situated between the Northern Suburbs and Southern Suburbs of Cape Town, making it one of the most centrally located business areas. Century City is a mixed-use area consisting of secure business parks and low-rise office buildings. The area has a large...